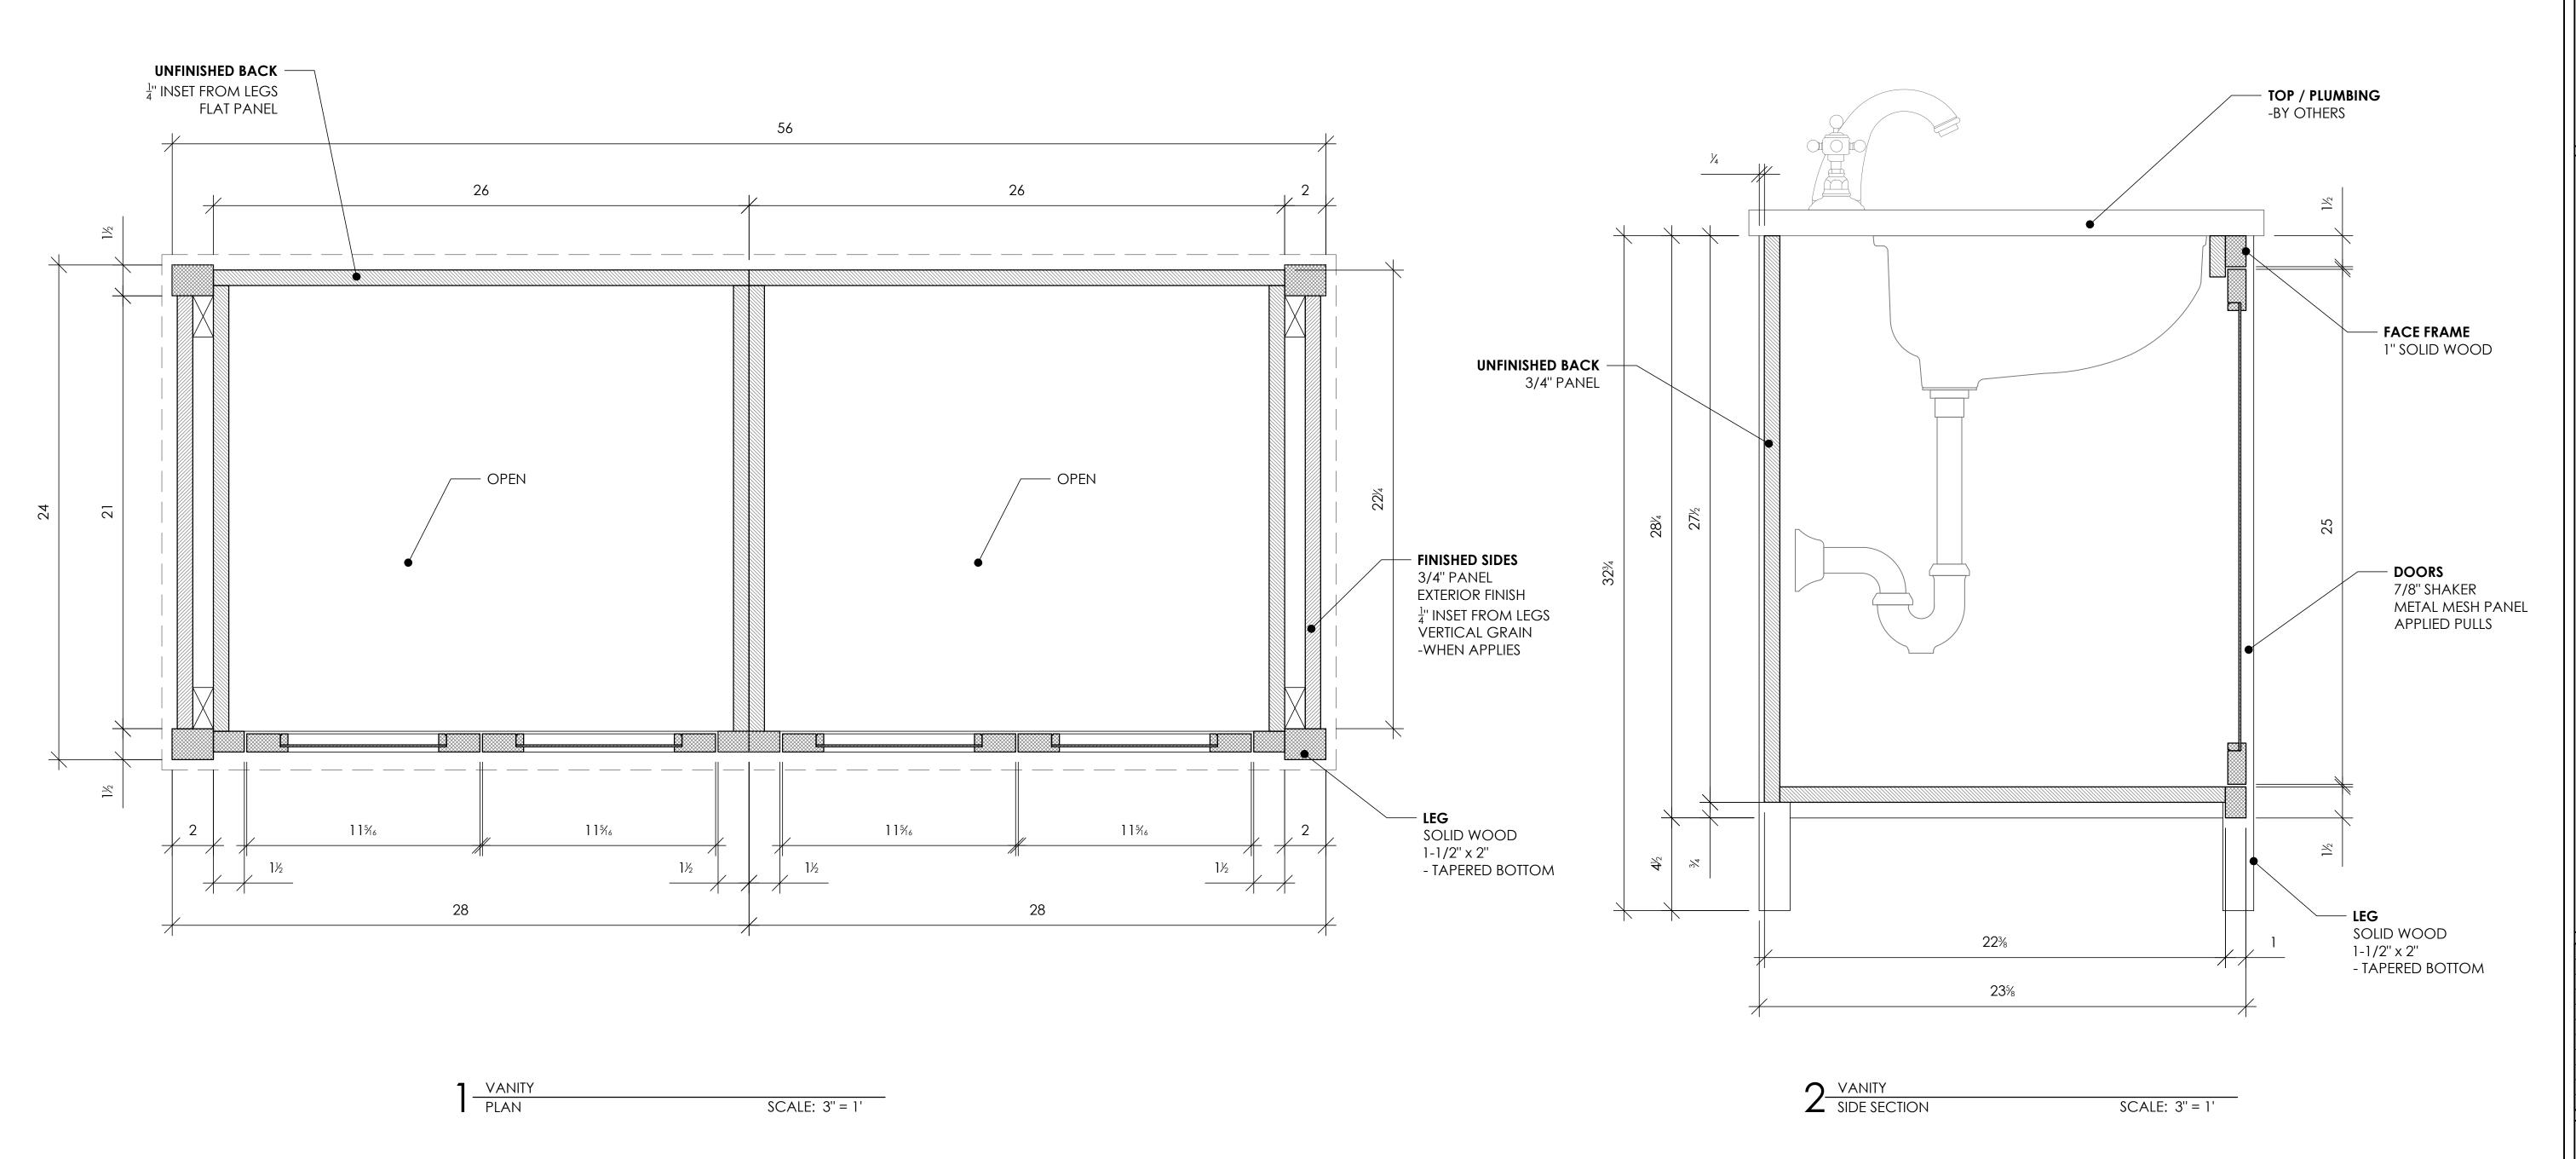

### MATERIALS

3/4", 1" MOISTURE RESISTANT MDF WHITE OAK OR PAINT GR MAPLE

1/2", 3/4" PREFINISHED MAPLE PLYWOOD

METAL MESH: KENT DESIGN #1215C "ANTIQUE BRASS" FINISH

WOOD BLOCKING

### HARDWARE

4 EA DROP PULLS: ARMAC MARTIN #CRWD/38
POLISHED UNLACQUERED BRASS,
PROVIDED BY OTHERS

8 EA HINGES: DELTANA OLIVE KNUCKLE HINGES, 2" x 1-1/2", 2 LEFT & 2 RIGHT, POLISHED UNLACQUERED BRASS, PROVIDED BY OTHERS

4 EA STEM LEVELERS, HAFELE #637.05.308, BLACK WITH 1/4" #20 T-NUTS

# FINISH

PAINT FINISH: BEN MOORE - WHITE DOVE, SATIN POLISHED UNLACQUERED BRASS STONE: 3CM THICK - BY OTHERS

> DESCRIPTION DATE

> > THE ANNA

60"

DETAILS

DRAFTED BY: B.WILEY CHECKED BY: J.GREEN

08.01.24