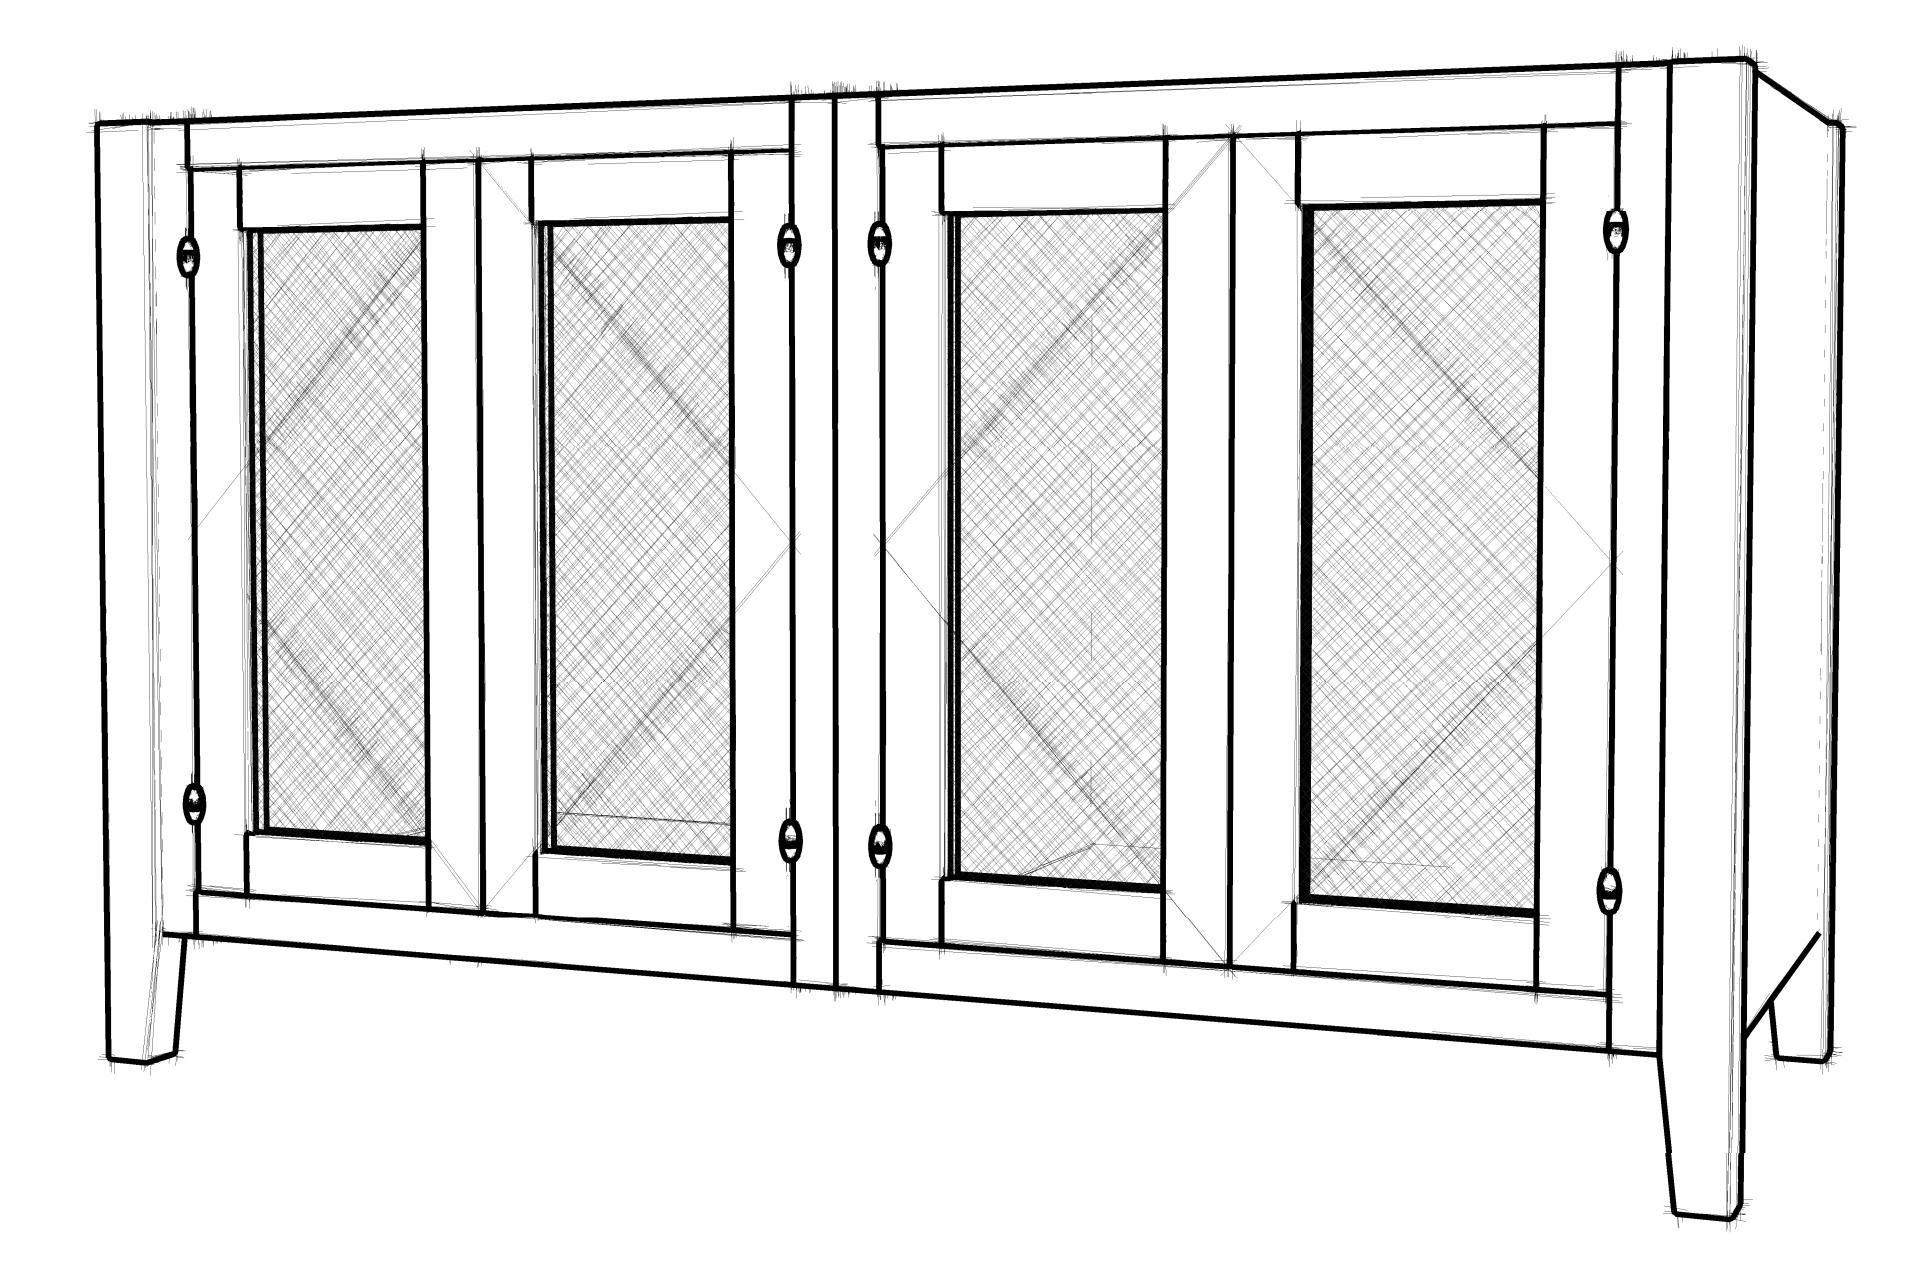

### HARDWARE

4 EA DROP PULLS: ARMAC MARTIN #CRWD/38
POLISHED UNLACQUERED BRASS,
PROVIDED BY OTHERS

8 EA HINGES: DELTANA OLIVE KNUCKLE HINGES, 2" x 1-1/2", 2 LEFT & 2 RIGHT, POLISHED UNLACQUERED BRASS, PROVIDED BY OTHERS

4 EA STEM LEVELERS, HAFELE #637.05.308, BLACK WITH 1/4" #20 T-NUTS

# FINISH

PAINT FINISH: BEN MOORE - WHITE DOVE, SATIN POLISHED UNLACQUERED BRASS STONE: 3CM THICK - BY OTHERS

> DESCRIPTION DATE

> > THE ANNA

60"

DETAILS

DRAFTED BY: B.WILEY CHECKED BY: J.GREEN

08.01.24

2 OF 3

SCALE: AS NOTED

SCALE: NTS

THE ANNA - 60"

ISOMETRIC

26 CHURCH STREET WELLESLEY, MA 02482

MATERIALS

3/4", 1" MOISTURE RESISTANT MDF