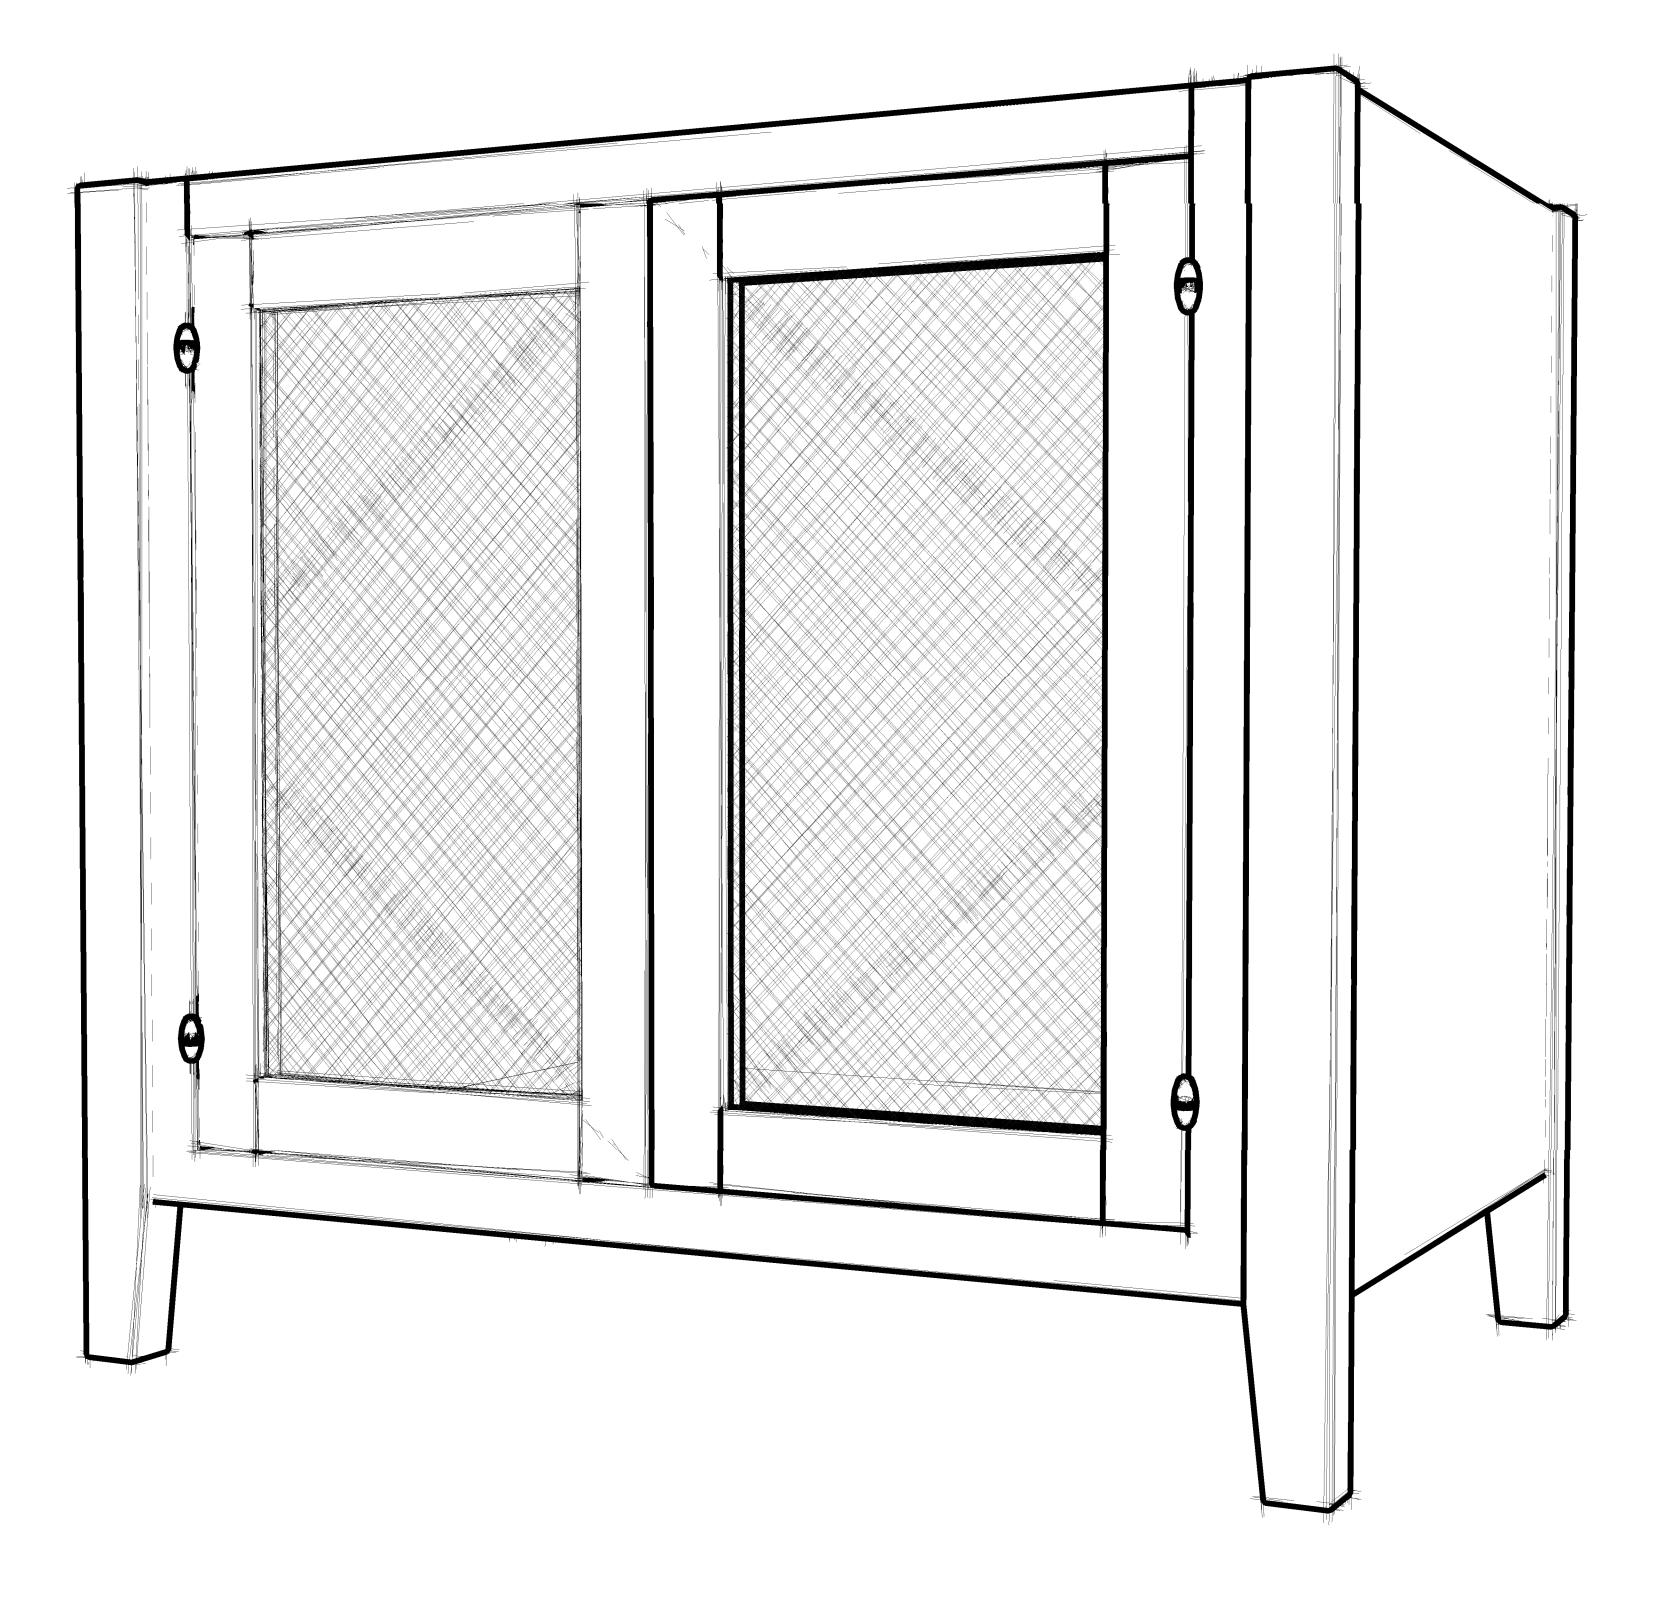

2 OF 3

SCALE: AS NOTED

SCALE: NTS

THE ANNA - 60"

ISOMETRIC

26 CHURCH STREET WELLESLEY, MA 02482

MATERIALS

3/4", 1" MOISTURE RESISTANT MDF