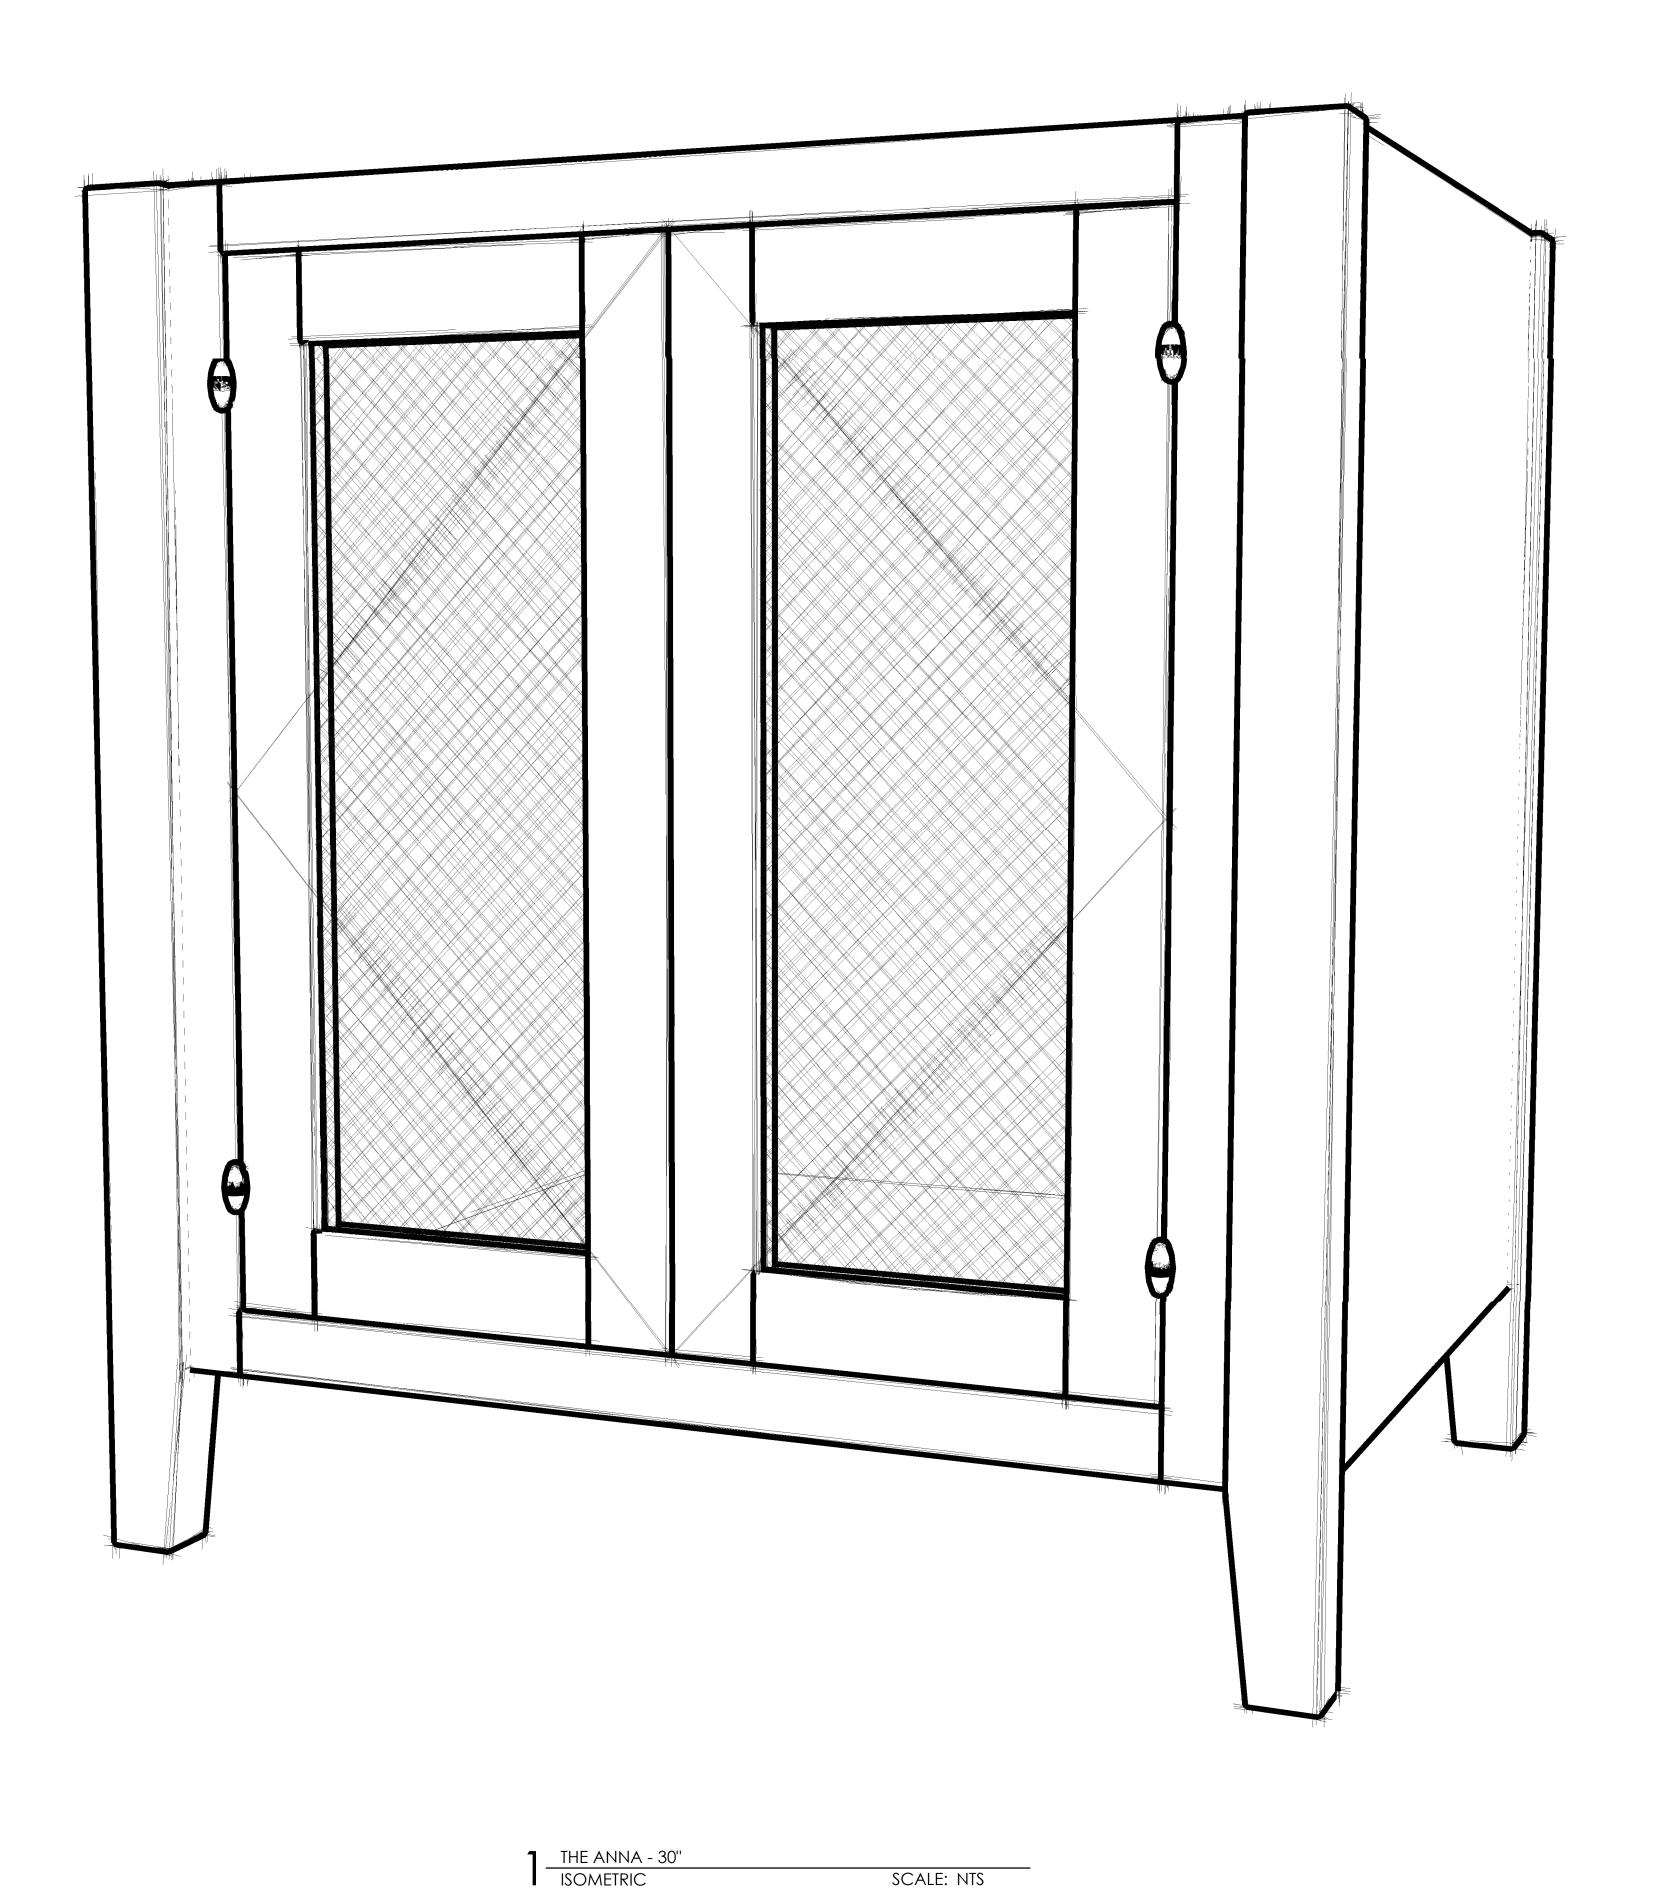

### THE ANNA

30"

ISOMETRIC

11.09.23 DRAFTED BY: B.WILEY CHECKED BY: J.GREEN

SCALE: AS NOTED

SCALE: NTS

FRONT ELEVATION

SCALE: 3" = 1'

THE ANNA - 36"

ISOMETRIC SCALE: NTS

26 CHURCH STREET WELLESLEY, MA 02482