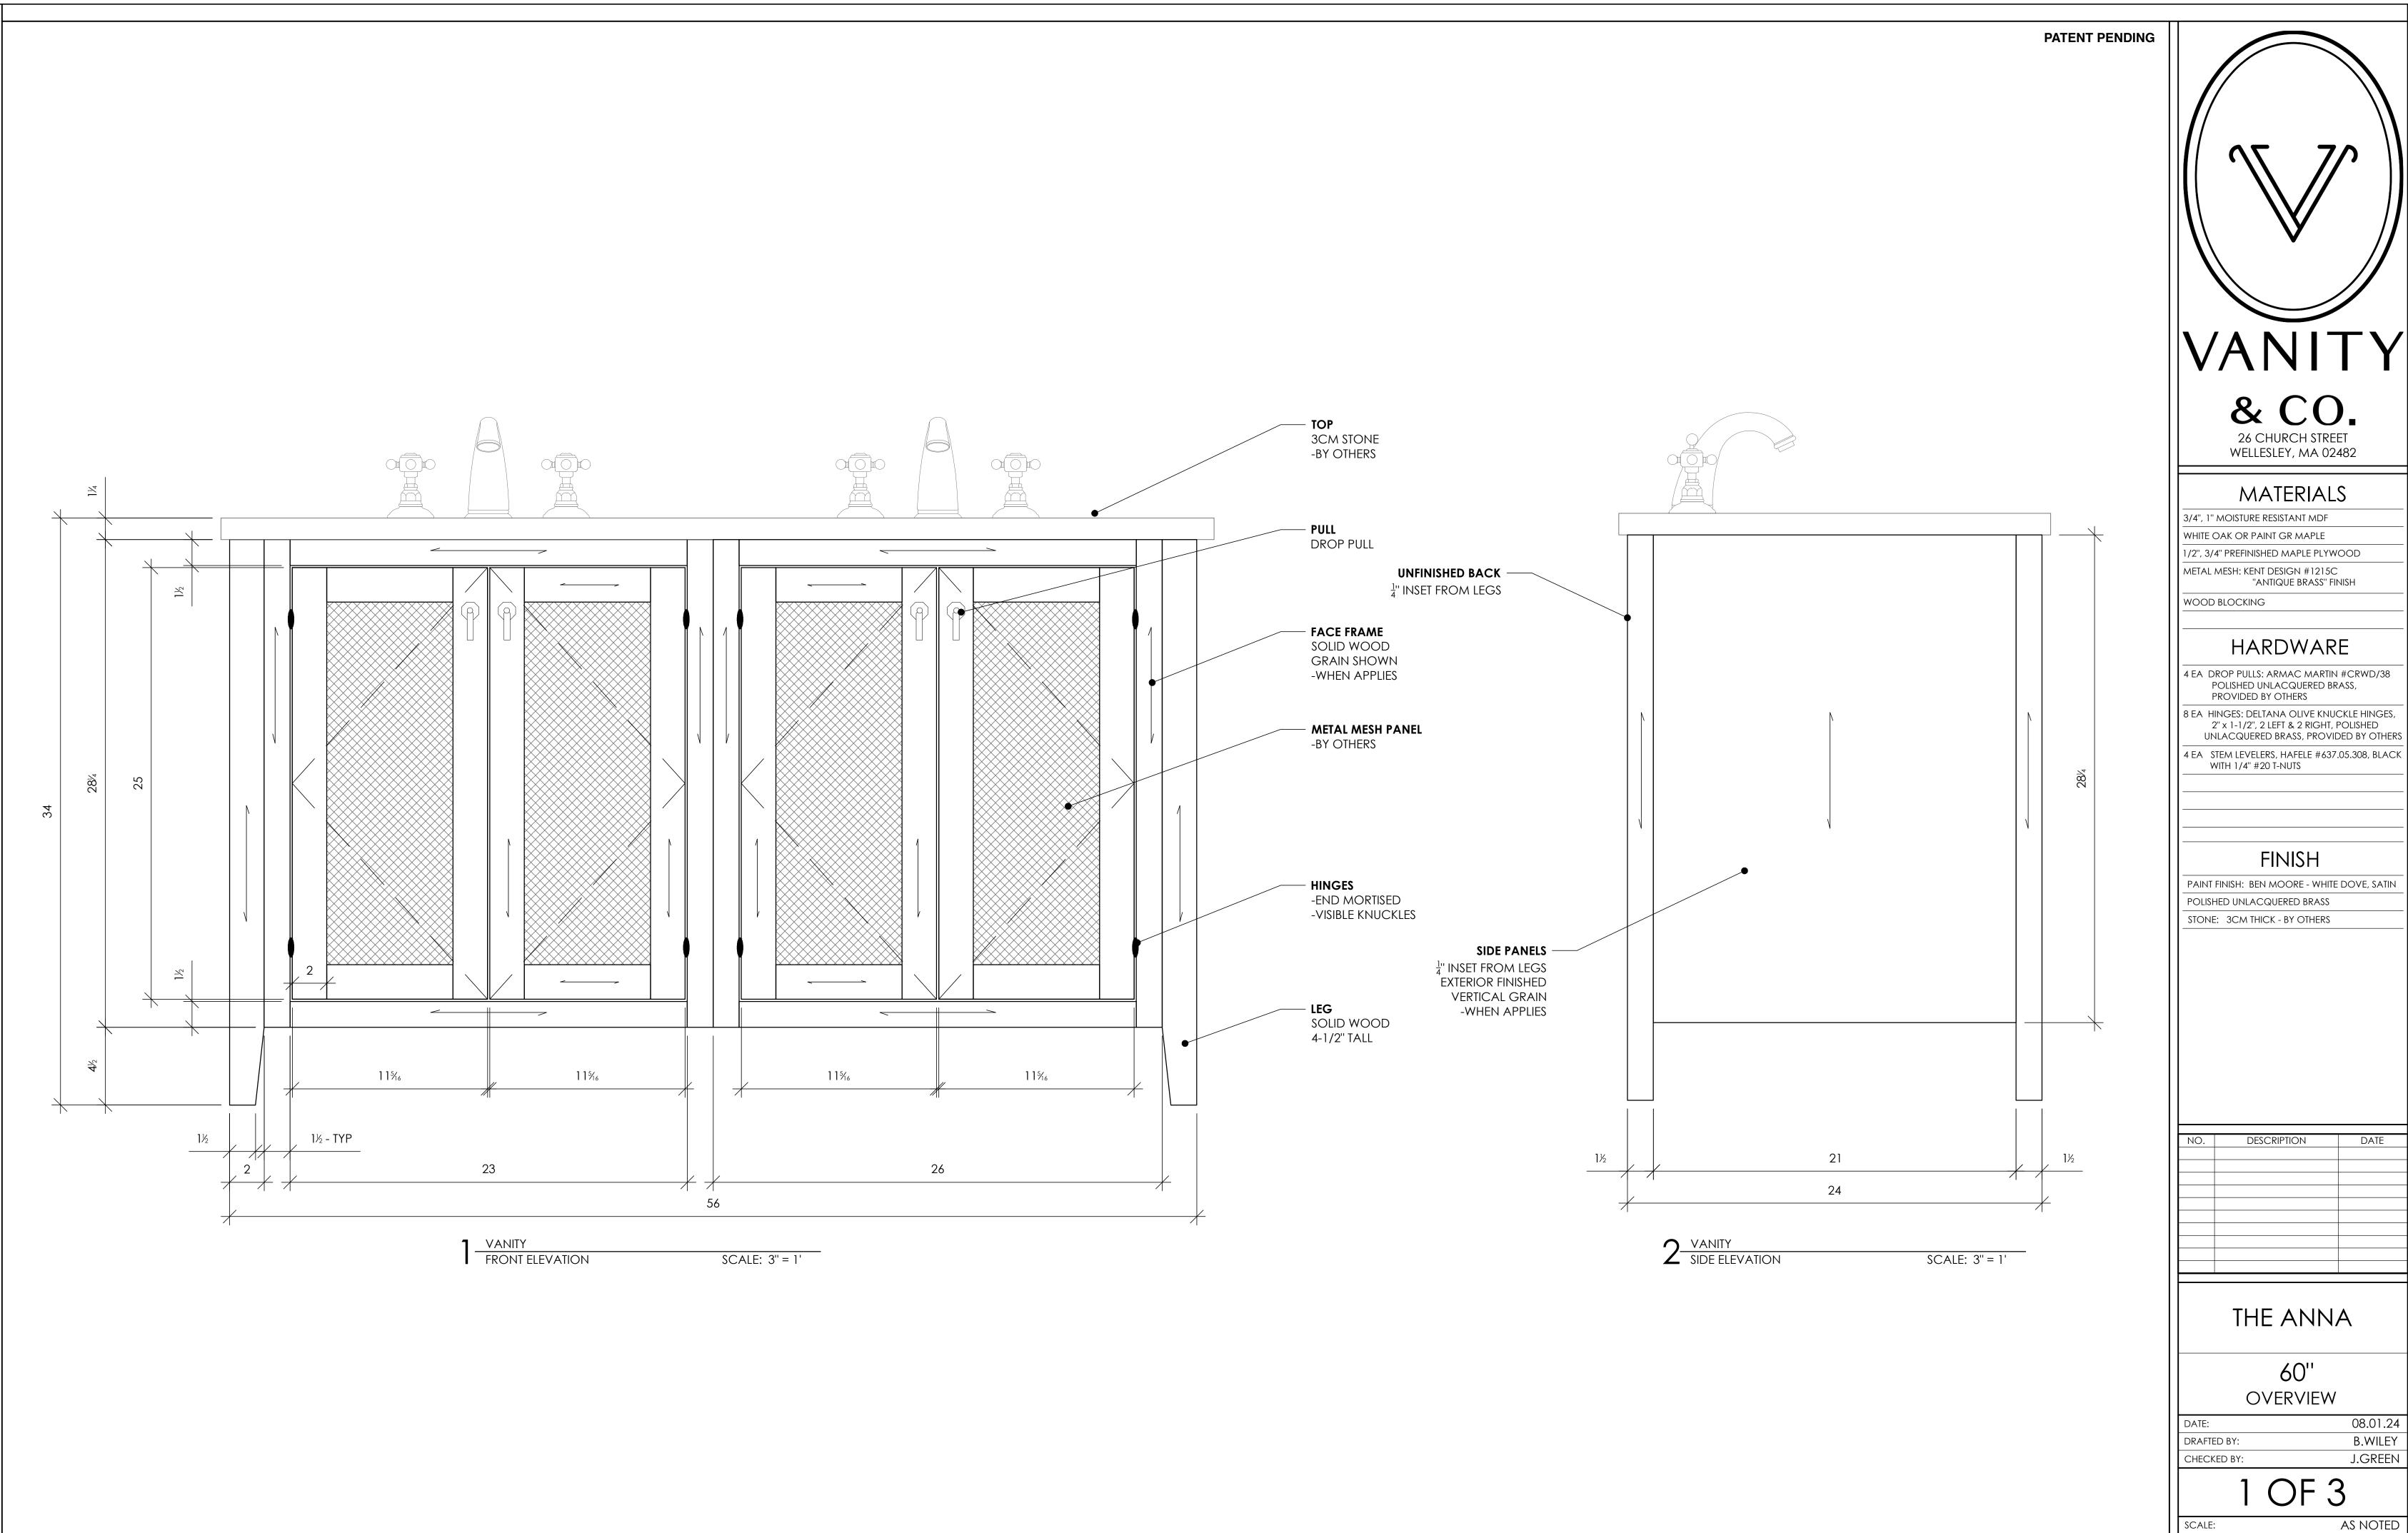

### MATERIALS

3/4", 1" MOISTURE RESISTANT MDF WHITE OAK OR PAINT GR MAPLE

1/2", 3/4" PREFINISHED MAPLE PLYWOOD

METAL MESH: KENT DESIGN #1215C "ANTIQUE BRASS" FINISH

WOOD BLOCKING

### HARDWARE

4 EA DROP PULLS: ARMAC MARTIN #CRWD/38
POLISHED UNLACQUERED BRASS,
PROVIDED BY OTHERS

8 EA HINGES: DELTANA OLIVE KNUCKLE HINGES, 2" x 1-1/2", 2 LEFT & 2 RIGHT, POLISHED UNLACQUERED BRASS, PROVIDED BY OTHERS

4 EA STEM LEVELERS, HAFELE #637.05.308, BLACK WITH 1/4" #20 T-NUTS

# FINISH

PAINT FINISH: BEN MOORE - WHITE DOVE, SATIN POLISHED UNLACQUERED BRASS STONE: 3CM THICK - BY OTHERS

> DESCRIPTION DATE

> > THE ANNA

60"

DETAILS

DRAFTED BY: B.WILEY CHECKED BY: J.GREEN

08.01.24

2 OF 3

SCALE: AS NOTED

SCALE: NTS

THE ANNA - 60"

ISOMETRIC

26 CHURCH STREET WELLESLEY, MA 02482

MATERIALS

3/4", 1" MOISTURE RESISTANT MDF