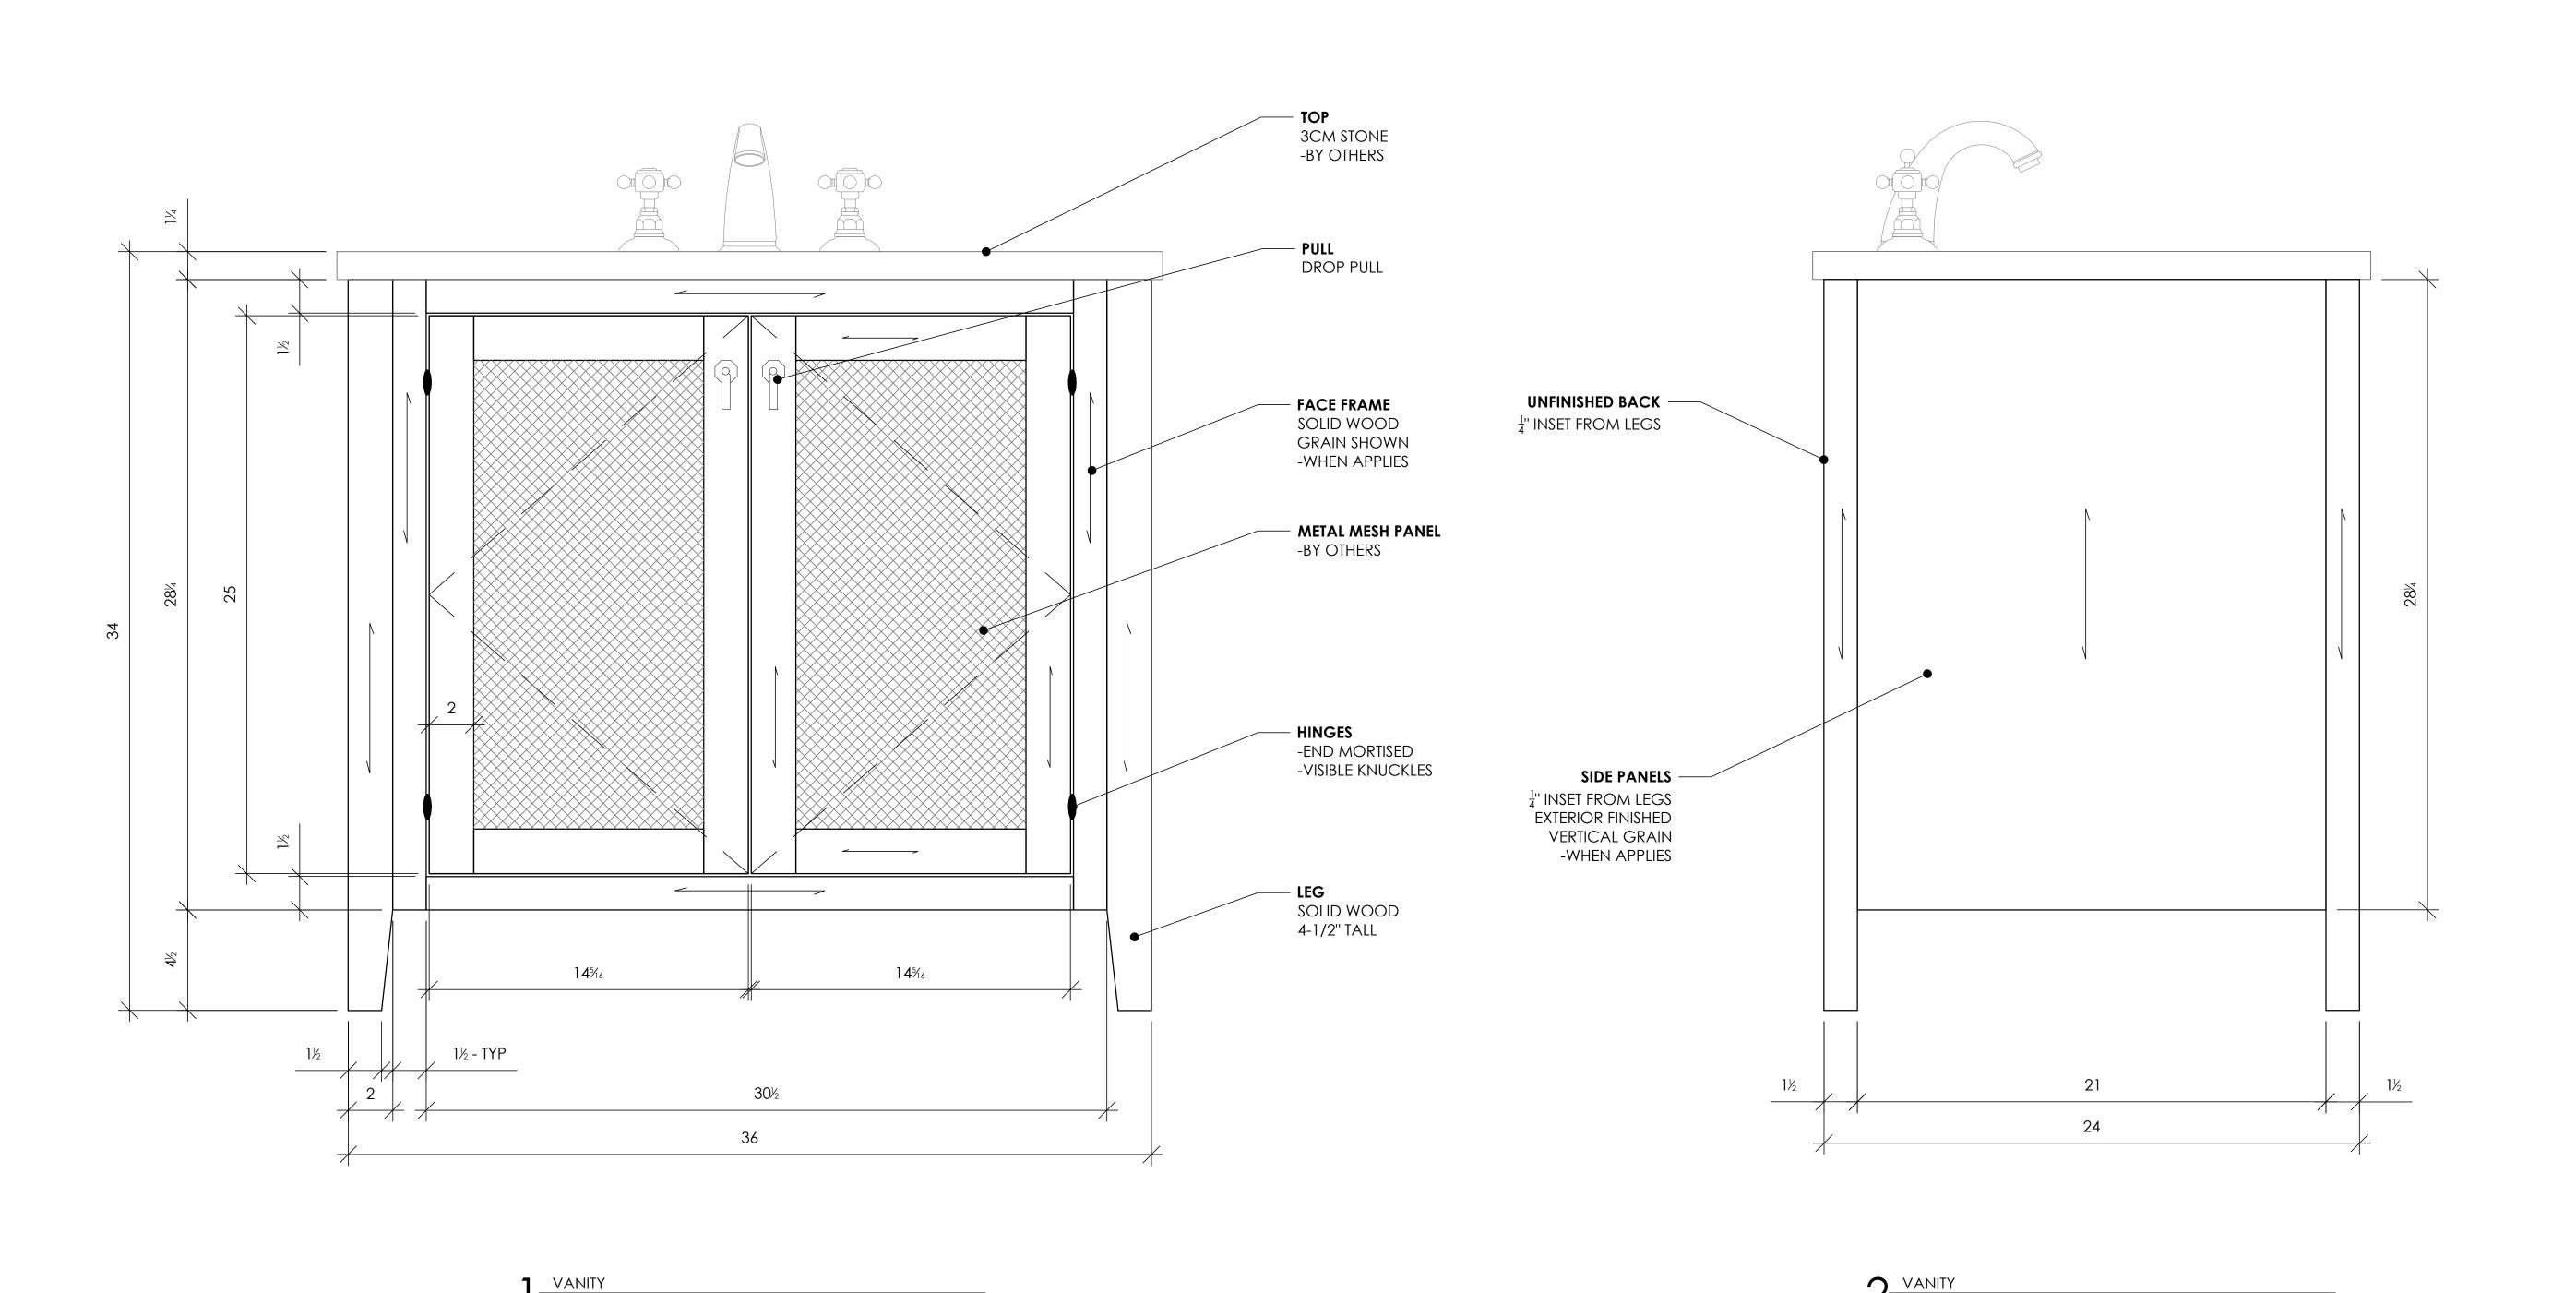

### THE ANNA

36'' overview

DATE:
DRAFTED BY:

SCALE:

SCALE: 3'' = 1'

DRAFTED BY:

CHECKED BY:

J.GREEN

### THE ANNA

36" DETAILS

DRAFTED BY: CHECKED BY:

2 OF 3

SCALE: AS NOTED

11.09.23

B.WILEY

J.GREEN