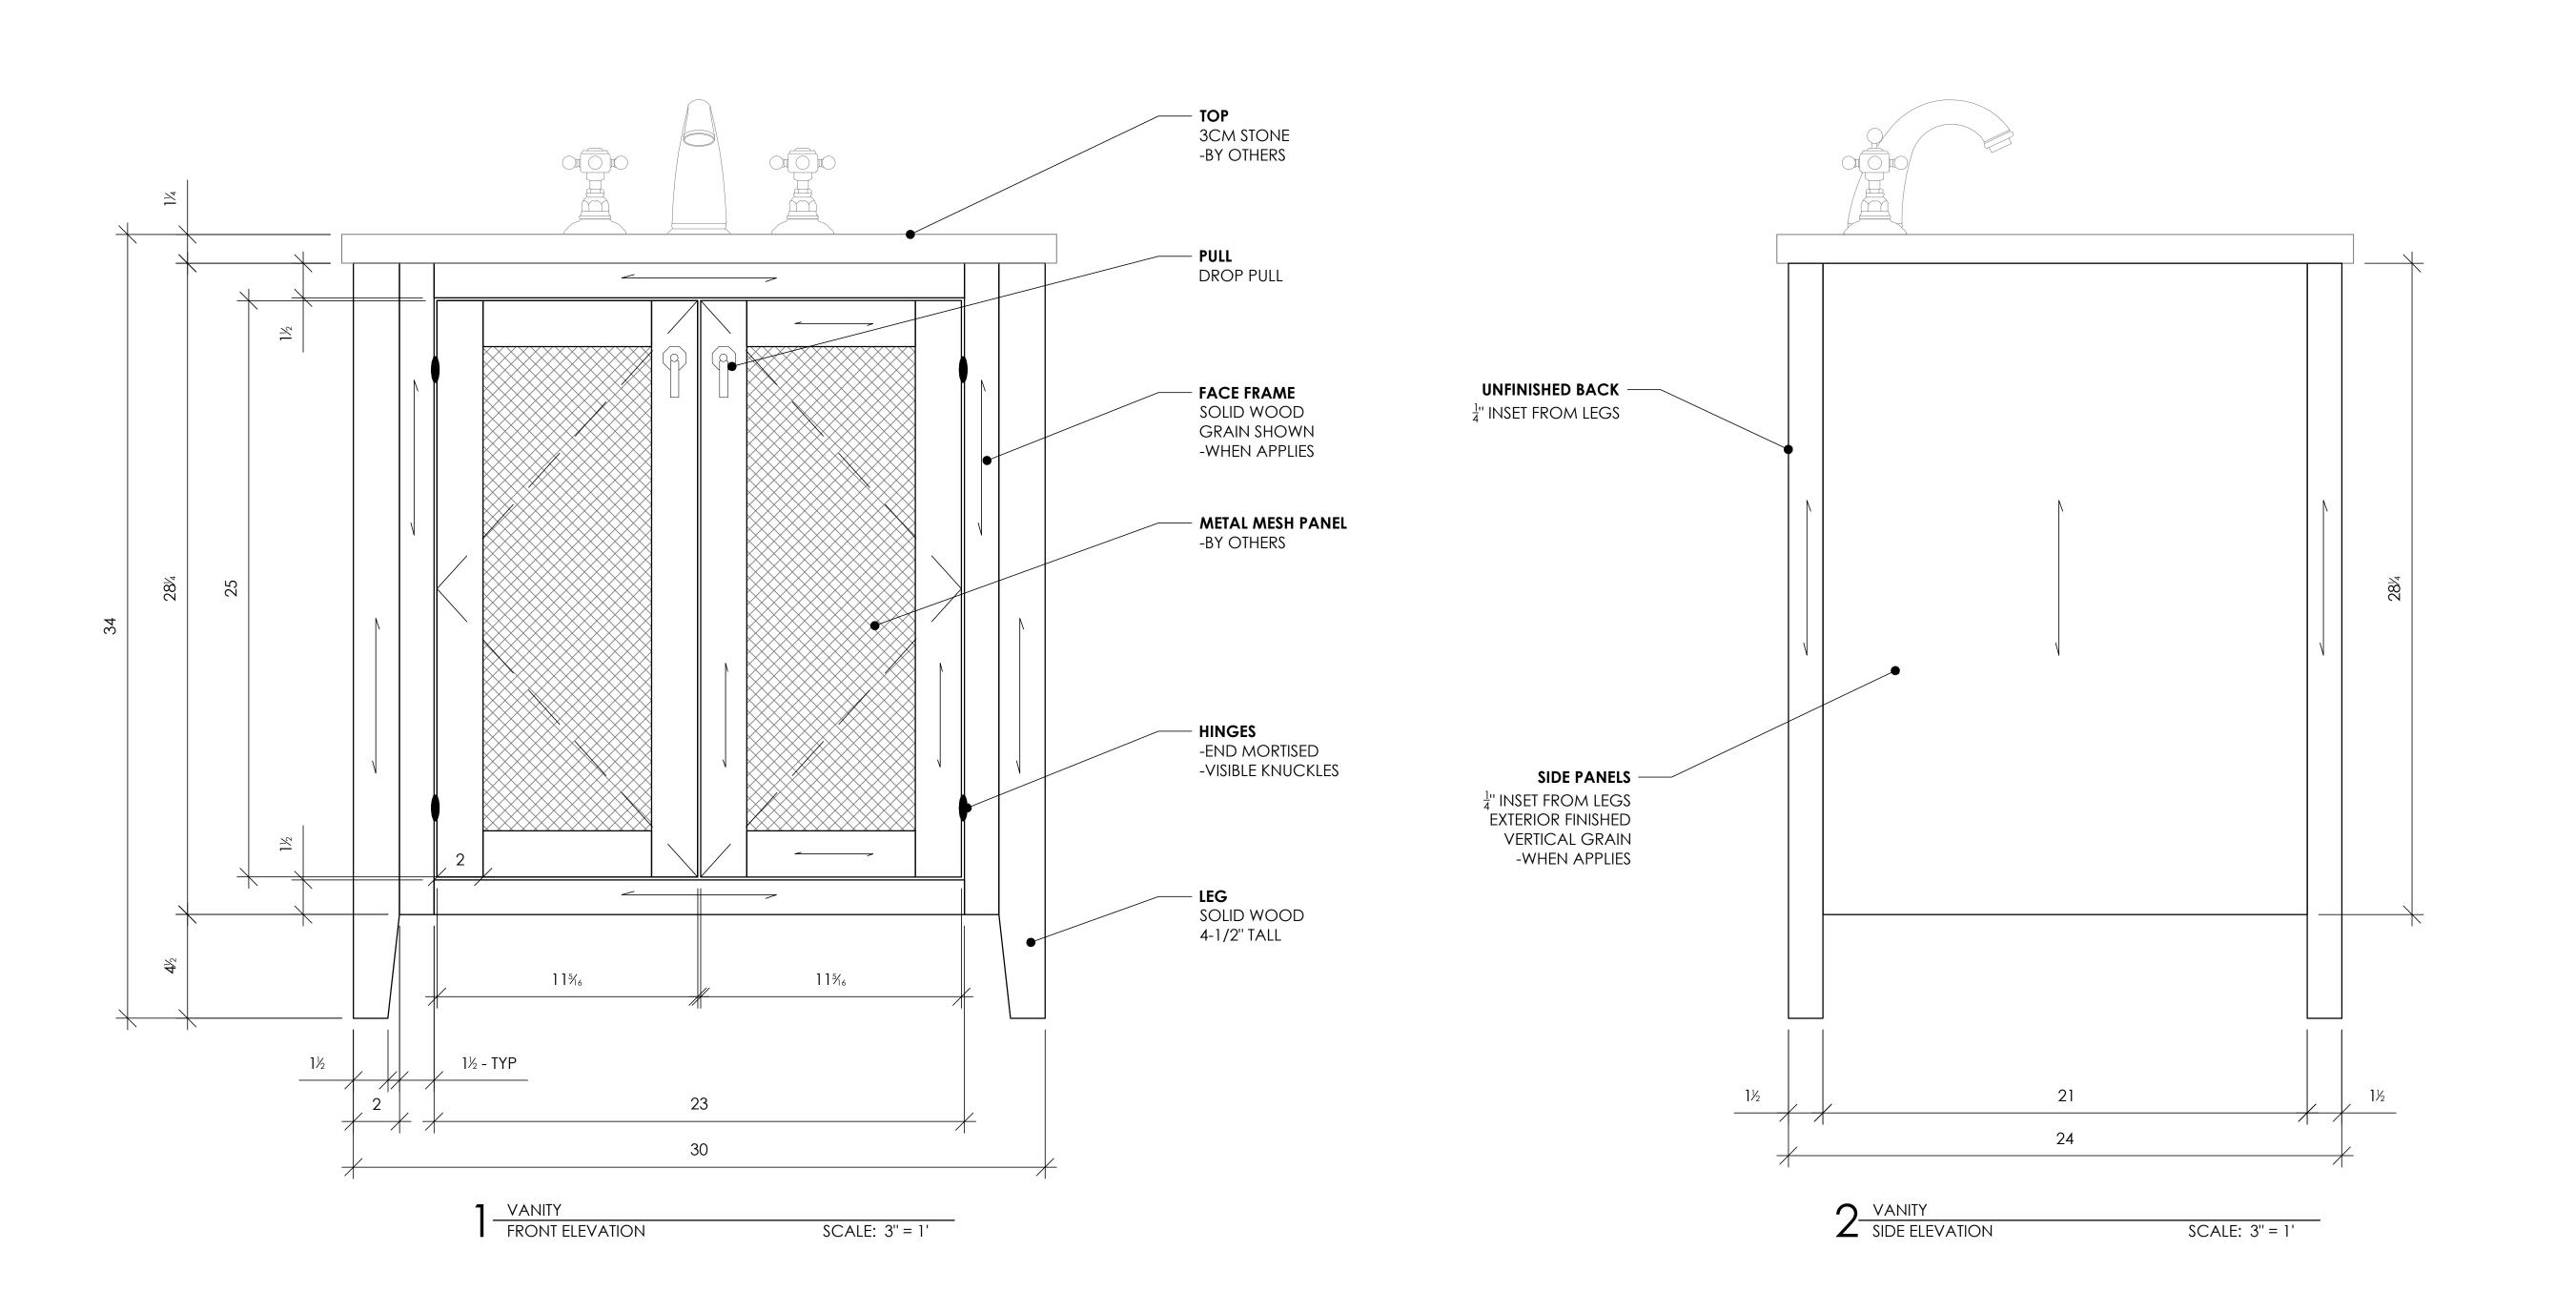

### THE ANNA

30" OVERVIEW

B.WILEY CHECKED BY: J.GREEN

DRAFTED BY:

SCALE:

AS NOTED

11.09.23

26 CHURCH STREET

### THE ANNA

30"

ISOMETRIC

11.09.23 DRAFTED BY: B.WILEY CHECKED BY: J.GREEN

SCALE: AS NOTED

SCALE: NTS

FRONT ELEVATION

SCALE: 3" = 1'