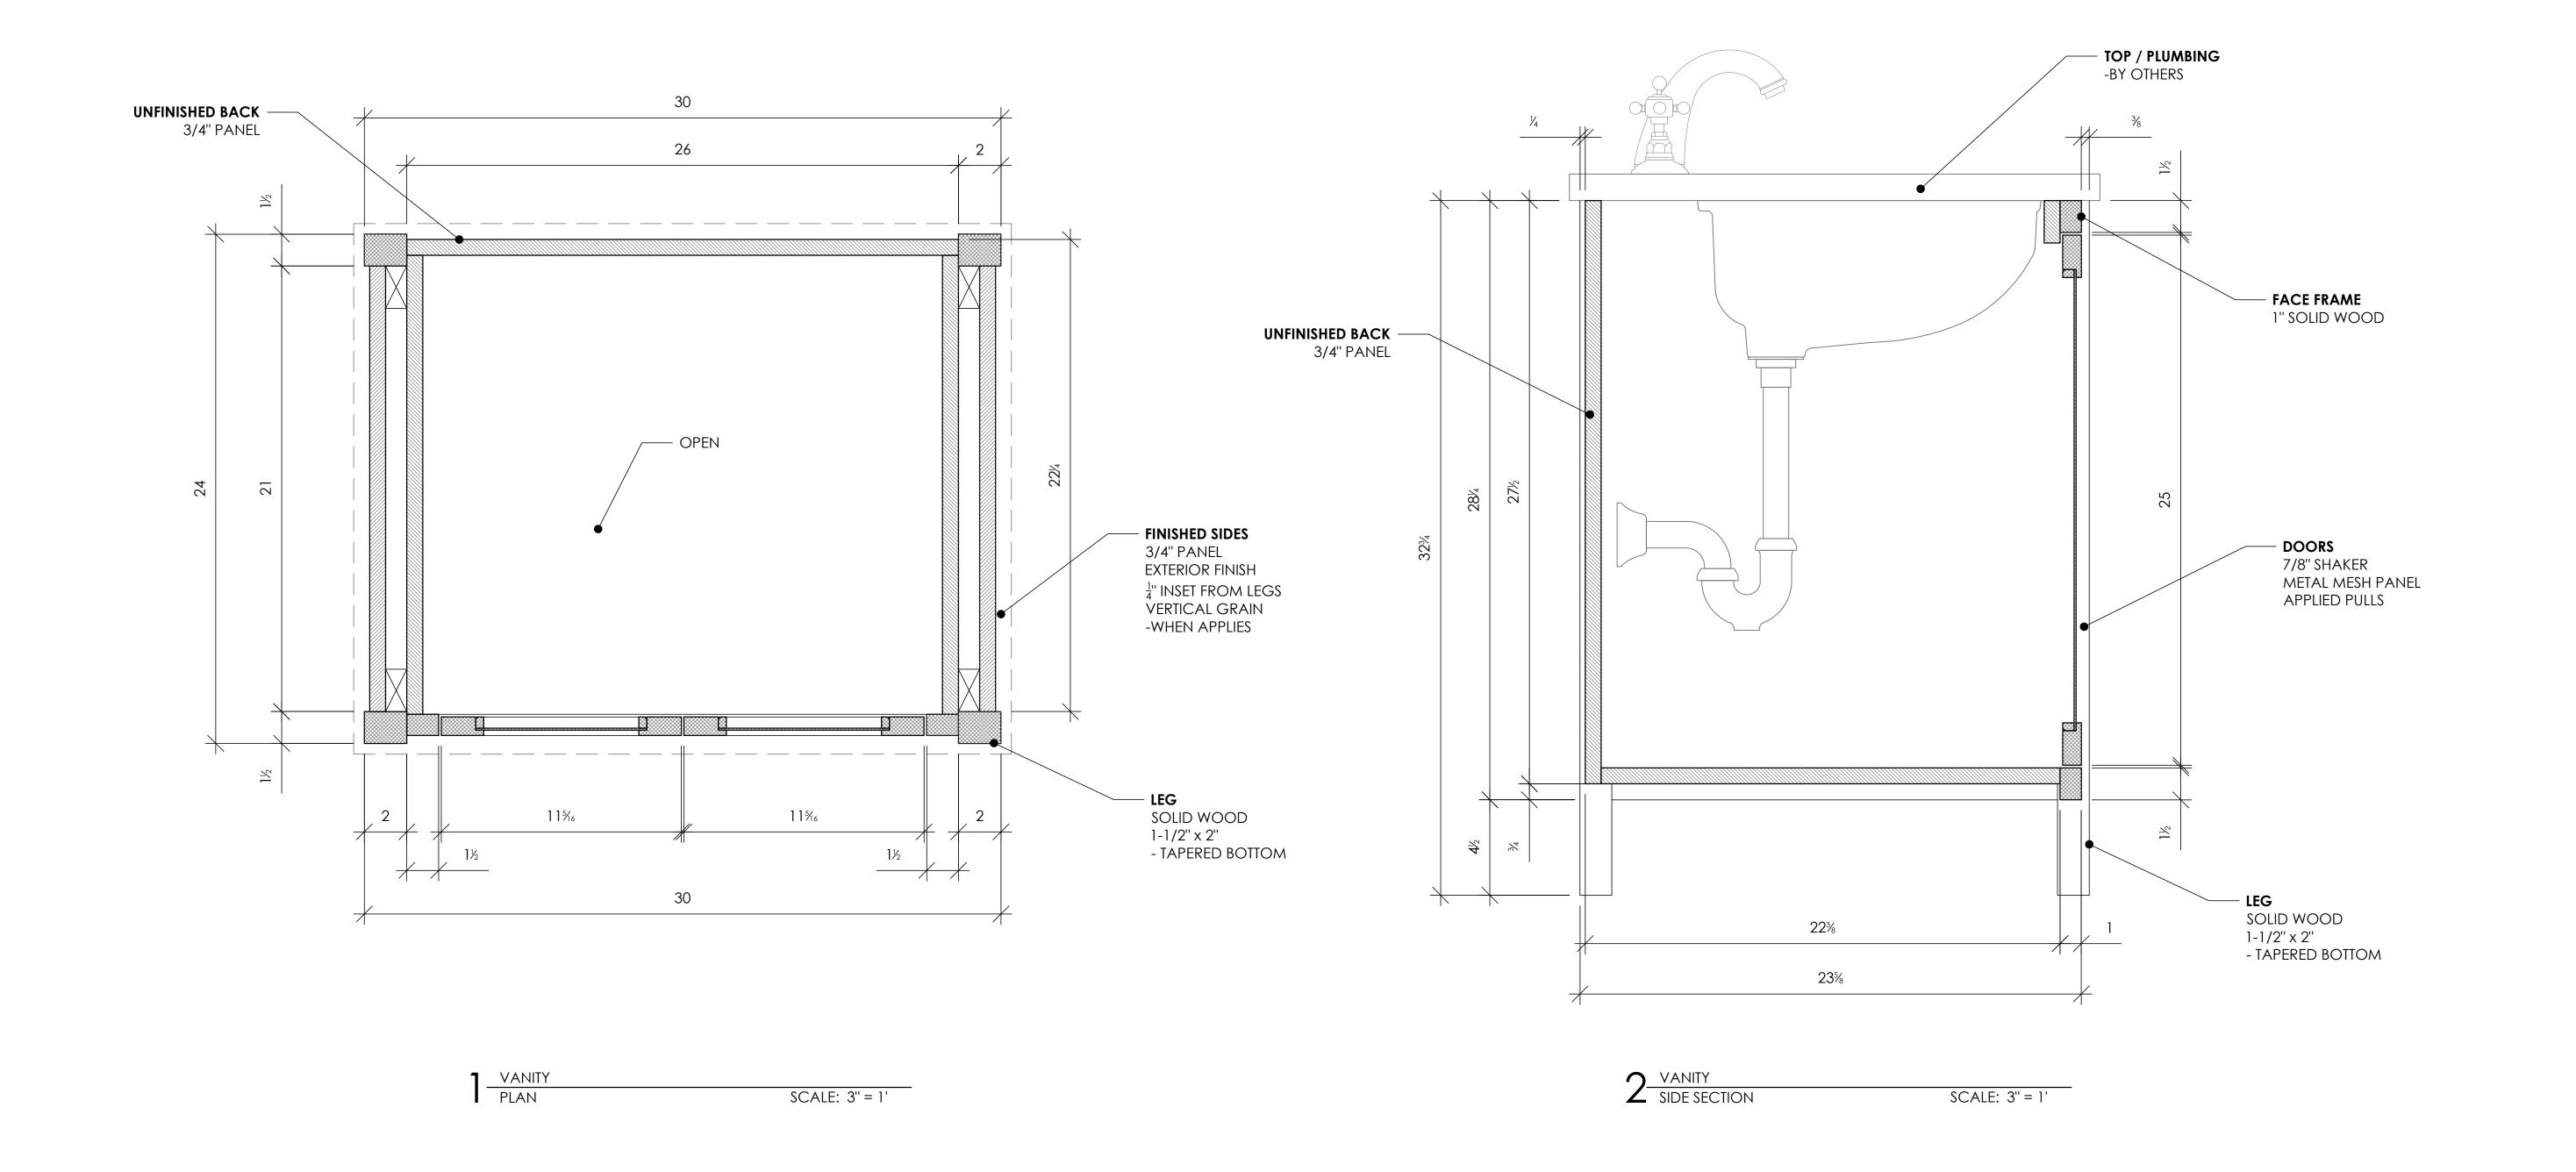

### THE ANNA

30" DETAILS

DRAFTED BY: B.WILEY CHECKED BY: J.GREEN

11.09.23

2 OF 3

SCALE: AS NOTED

26 CHURCH STREET WELLESLEY, MA 02482