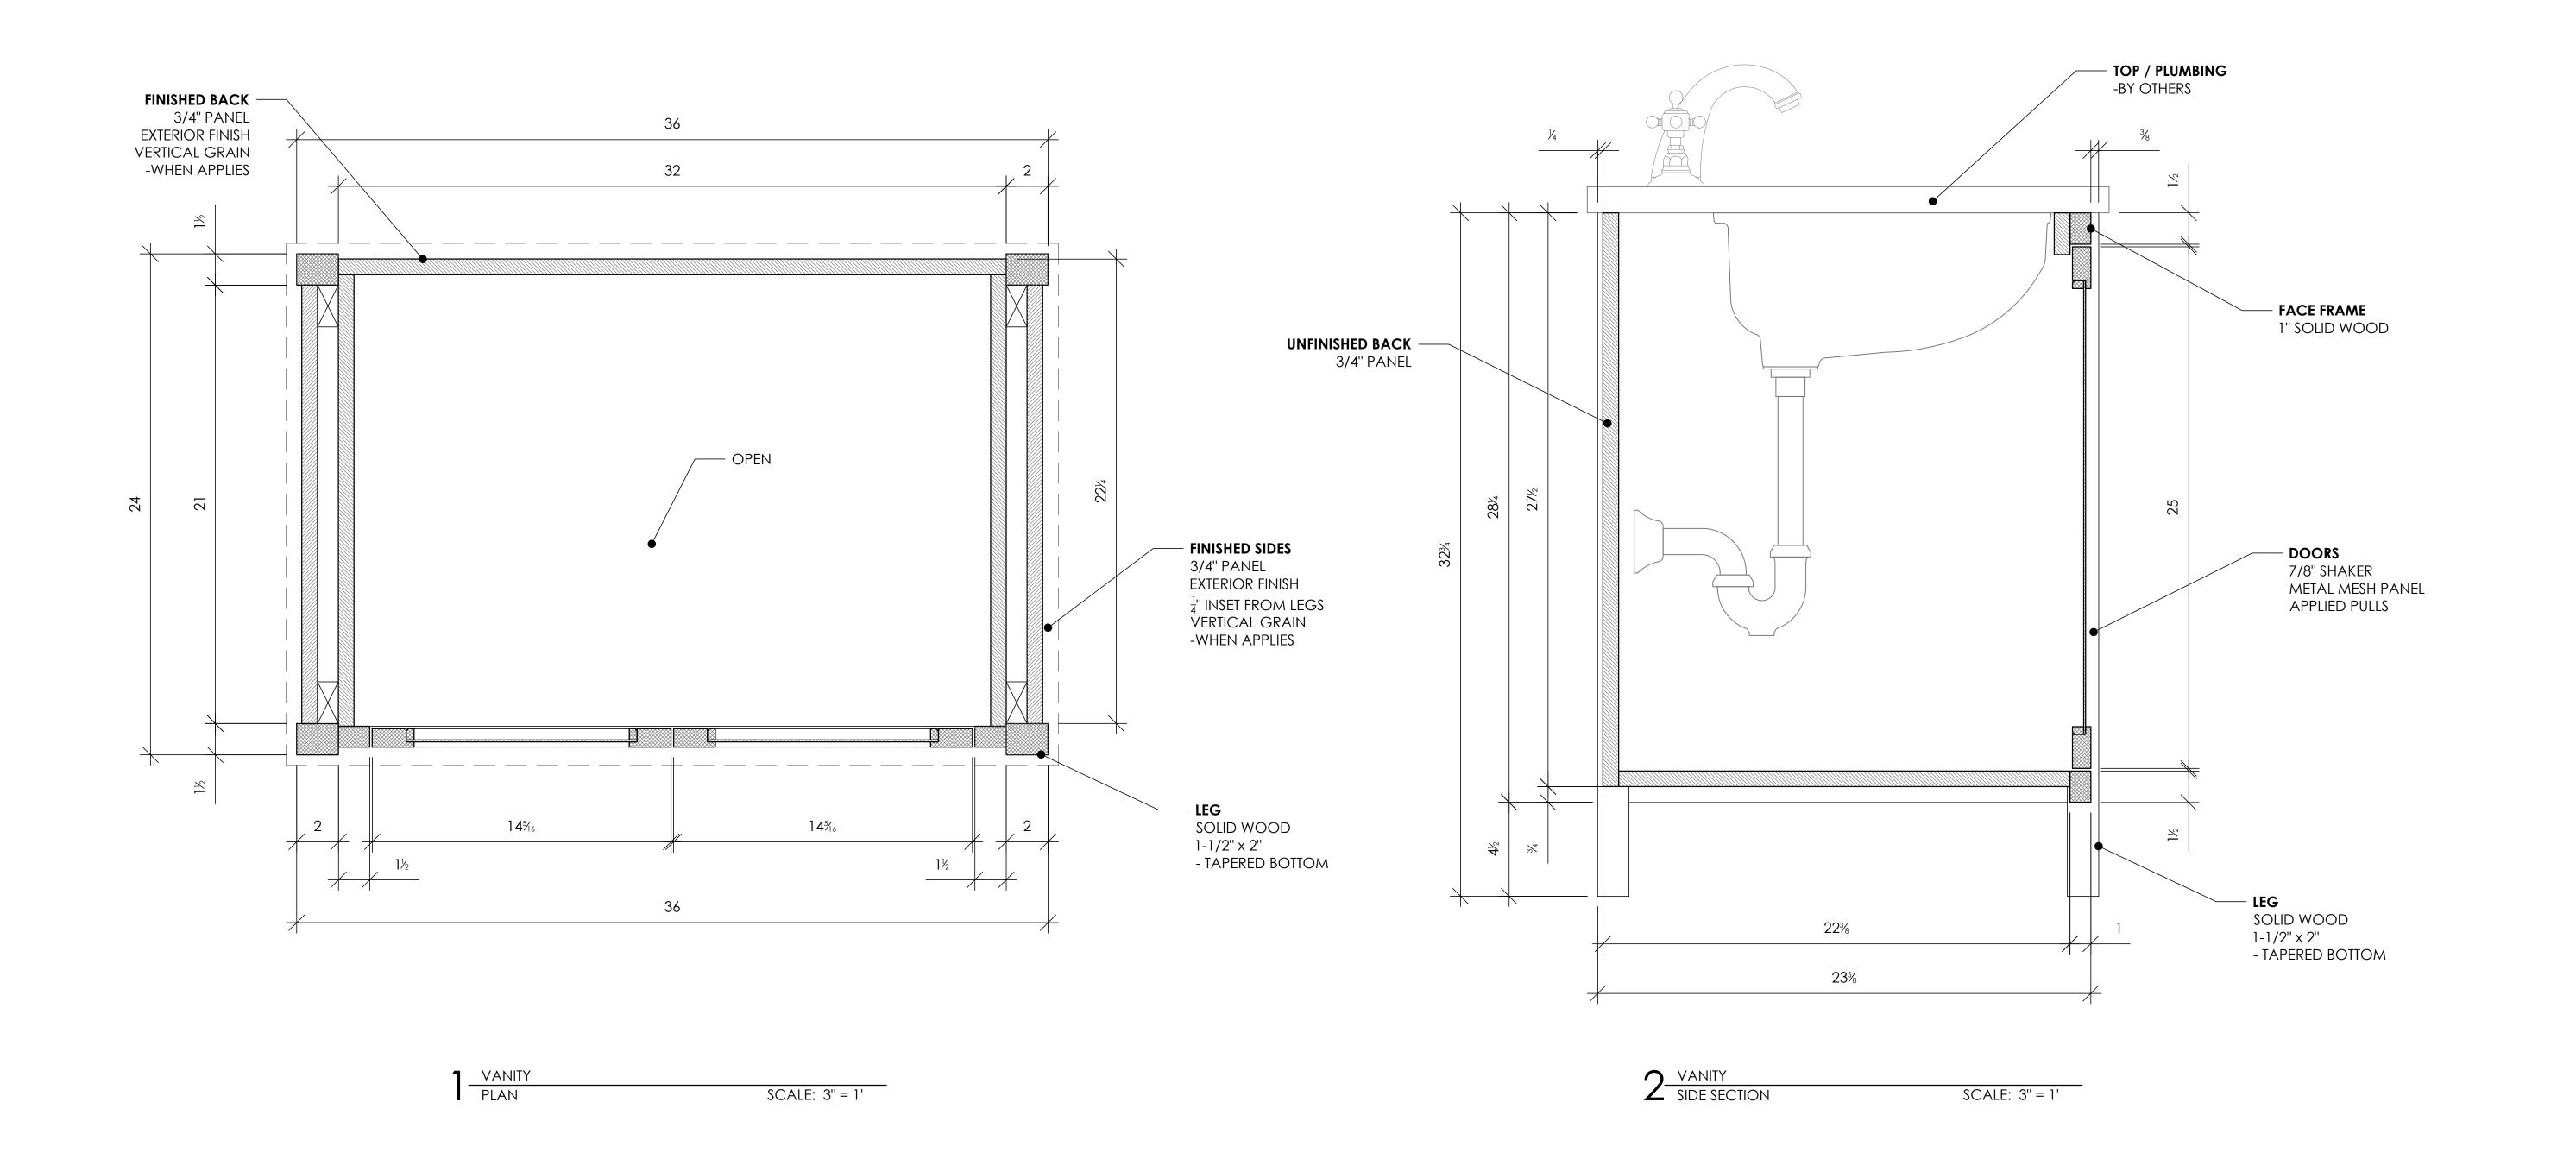

### MATERIALS

3/4", 1" MOISTURE RESISTANT MDF WHITE OAK OR PAINT GR MAPLE

1/2", 3/4" PREFINISHED MAPLE PLYWOOD

METAL MESH: KENT DESIGN #1215C "ANTIQUE BRASS" FINISH

WOOD BLOCKING

### HARDWARE

4 EA DROP PULLS: ARMAC MARTIN #CRWD/38
POLISHED UNLACQUERED BRASS,
PROVIDED BY OTHERS

8 EA HINGES: DELTANA OLIVE KNUCKLE HINGES, 2" x 1-1/2", 2 LEFT & 2 RIGHT, POLISHED UNLACQUERED BRASS, PROVIDED BY OTHERS

4 EA STEM LEVELERS, HAFELE #637.05.308, BLACK WITH 1/4" #20 T-NUTS

# FINISH

PAINT FINISH: BEN MOORE - WHITE DOVE, SATIN POLISHED UNLACQUERED BRASS STONE: 3CM THICK - BY OTHERS

> DESCRIPTION DATE

> > THE ANNA

60"

DETAILS

DRAFTED BY: B.WILEY CHECKED BY: J.GREEN

08.01.24