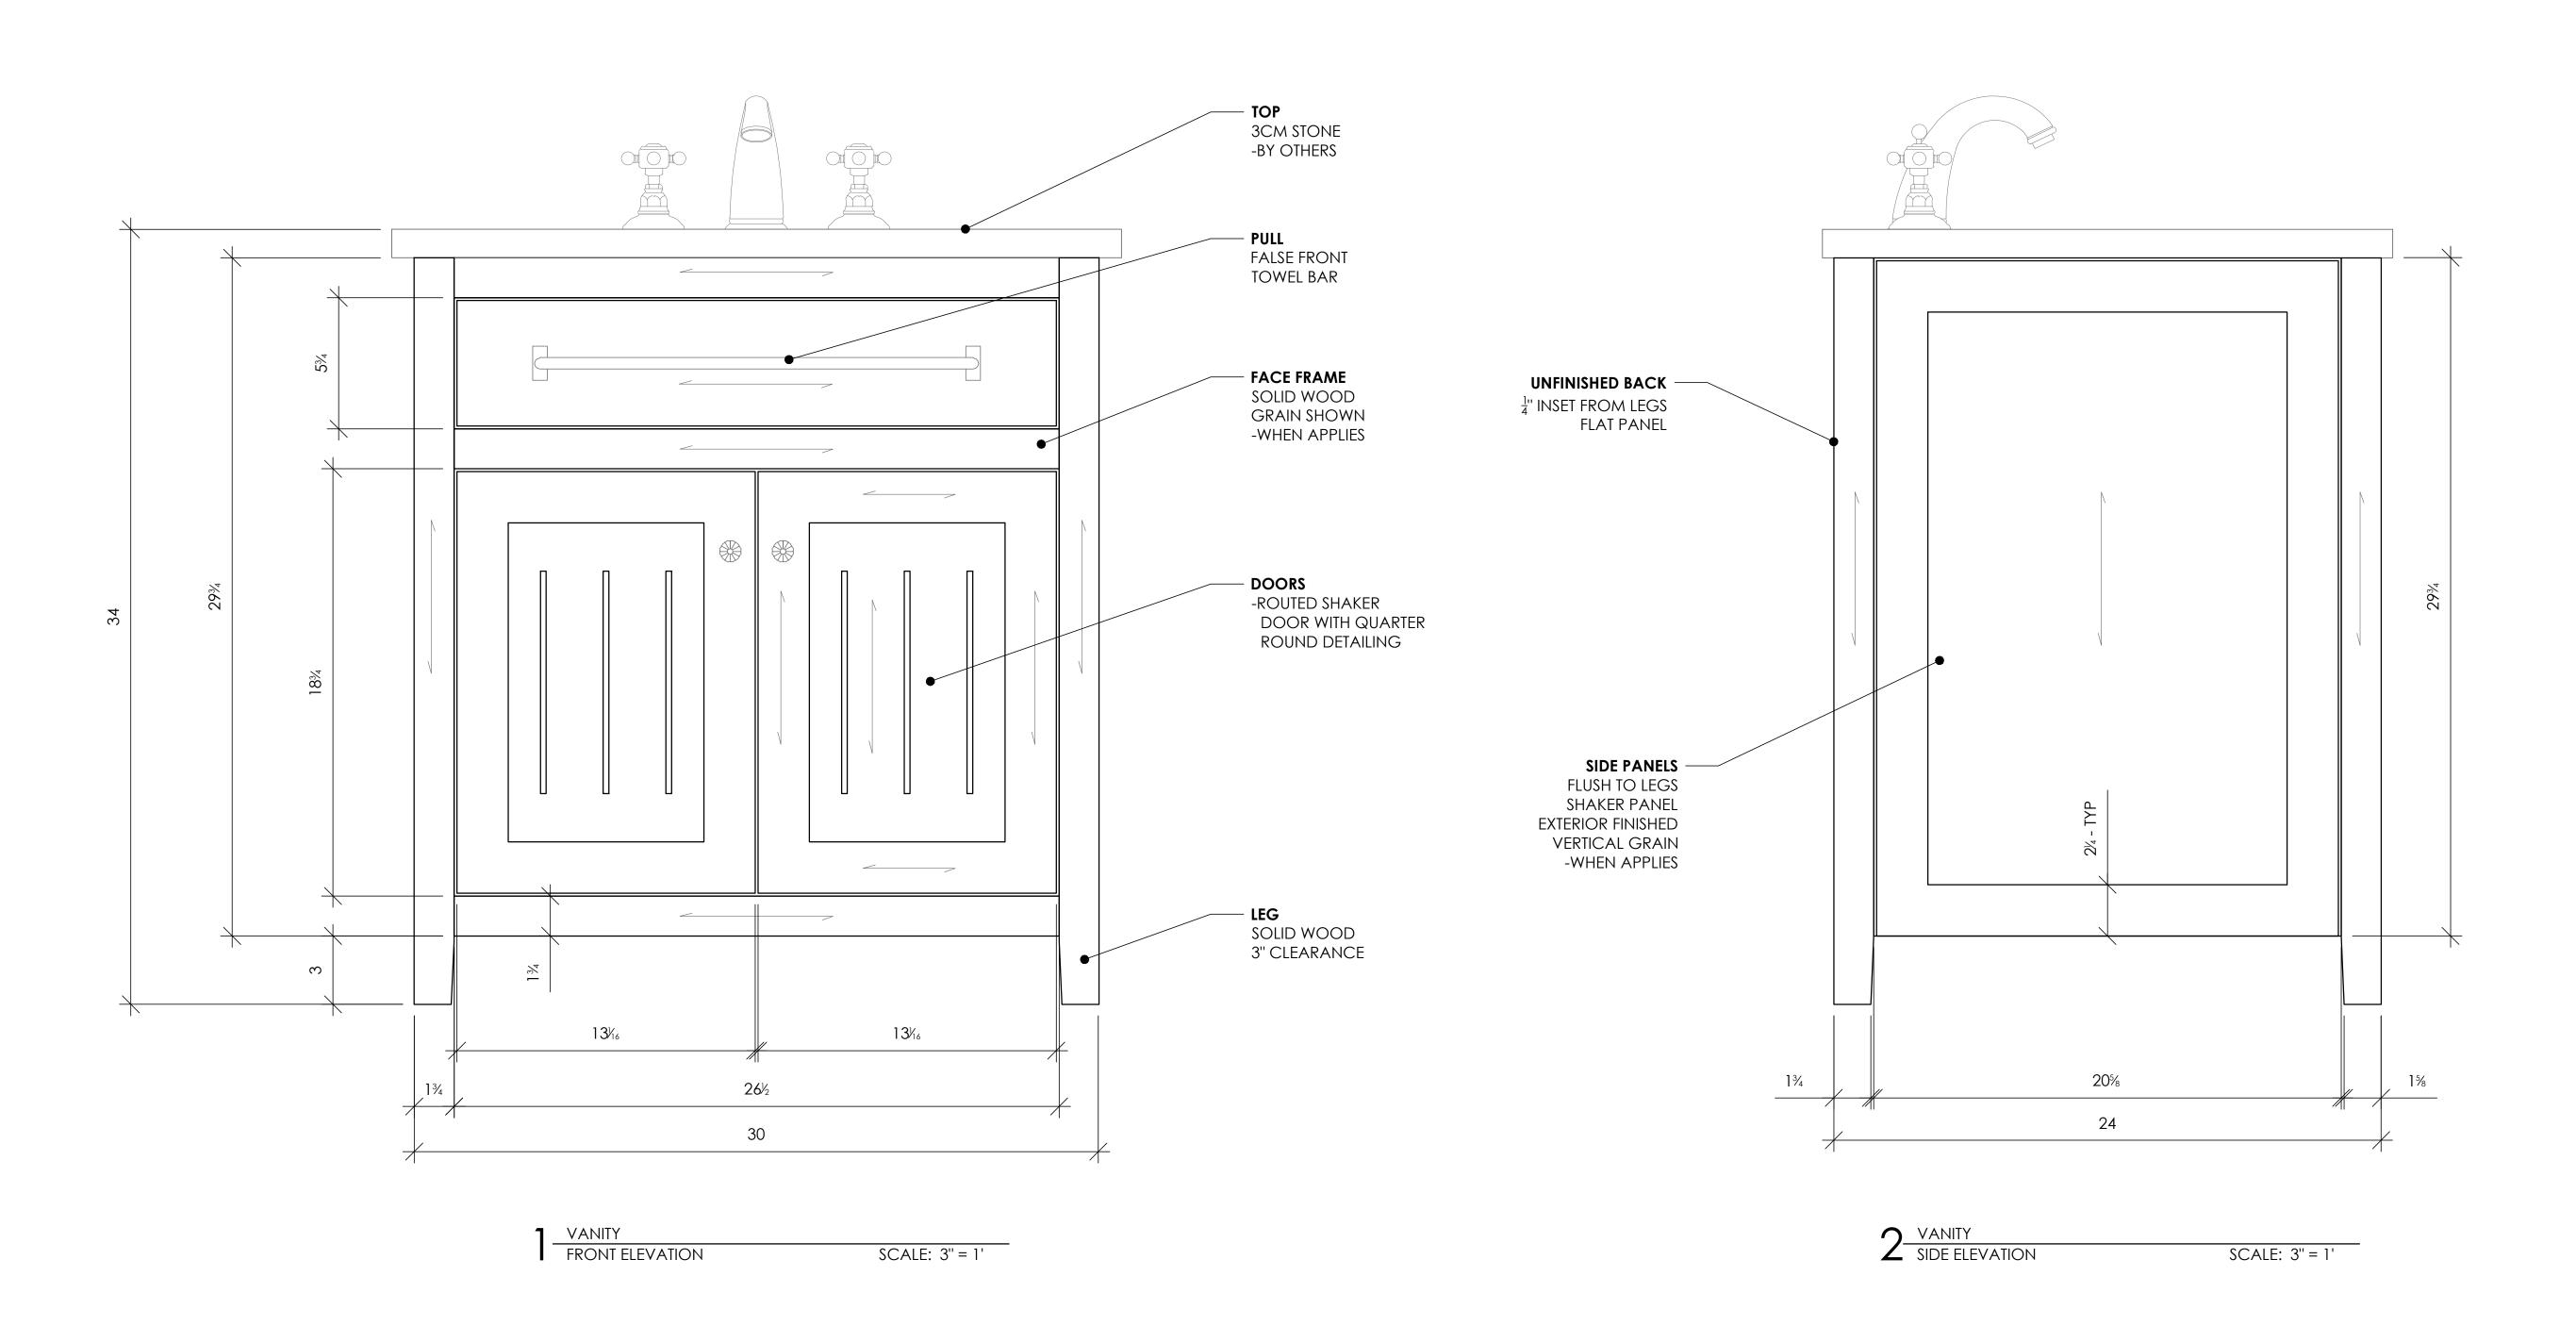

#### MATERIALS

3/4", 1" MOISTURE RESISTANT MDF WHITE OAK OR PAINT GR MAPLE

1/2", 3/4" PREFINISHED MAPLE PLYWOOD WOOD BLOCKING

#### HARDWARE

4 EA HINGES: BLUM EURO HINGES - SOFT CLOSE

2 EA KNOBS: ARMAC MARTIN #ABDK/32 POLISHED UNLACQUERED BRASS, PROVIDED BY OTHERS

1 EA TOWEL BAR: FOG LINEN IAB305-B, 19", BRASS - PROVIDED BY OTHERS

2 EA STEM LEVELERS, HAFELE #637.05.308, BLACK WITH 1/4" #20 T-NUTS

# FINISH

PAINT FINISH: BEN MOORE - WHITE DOVE, SATIN POLISHED UNLACQUERED BRASS

STONE: 3CM THICK - BY OTHERS

DESCRIPTION DATE

THE ELLIE

30" OVERVIEW

11.09.23 DRAFTED BY: B.WILEY

SCALE:

CHECKED BY: J.GREEN

AS NOTED