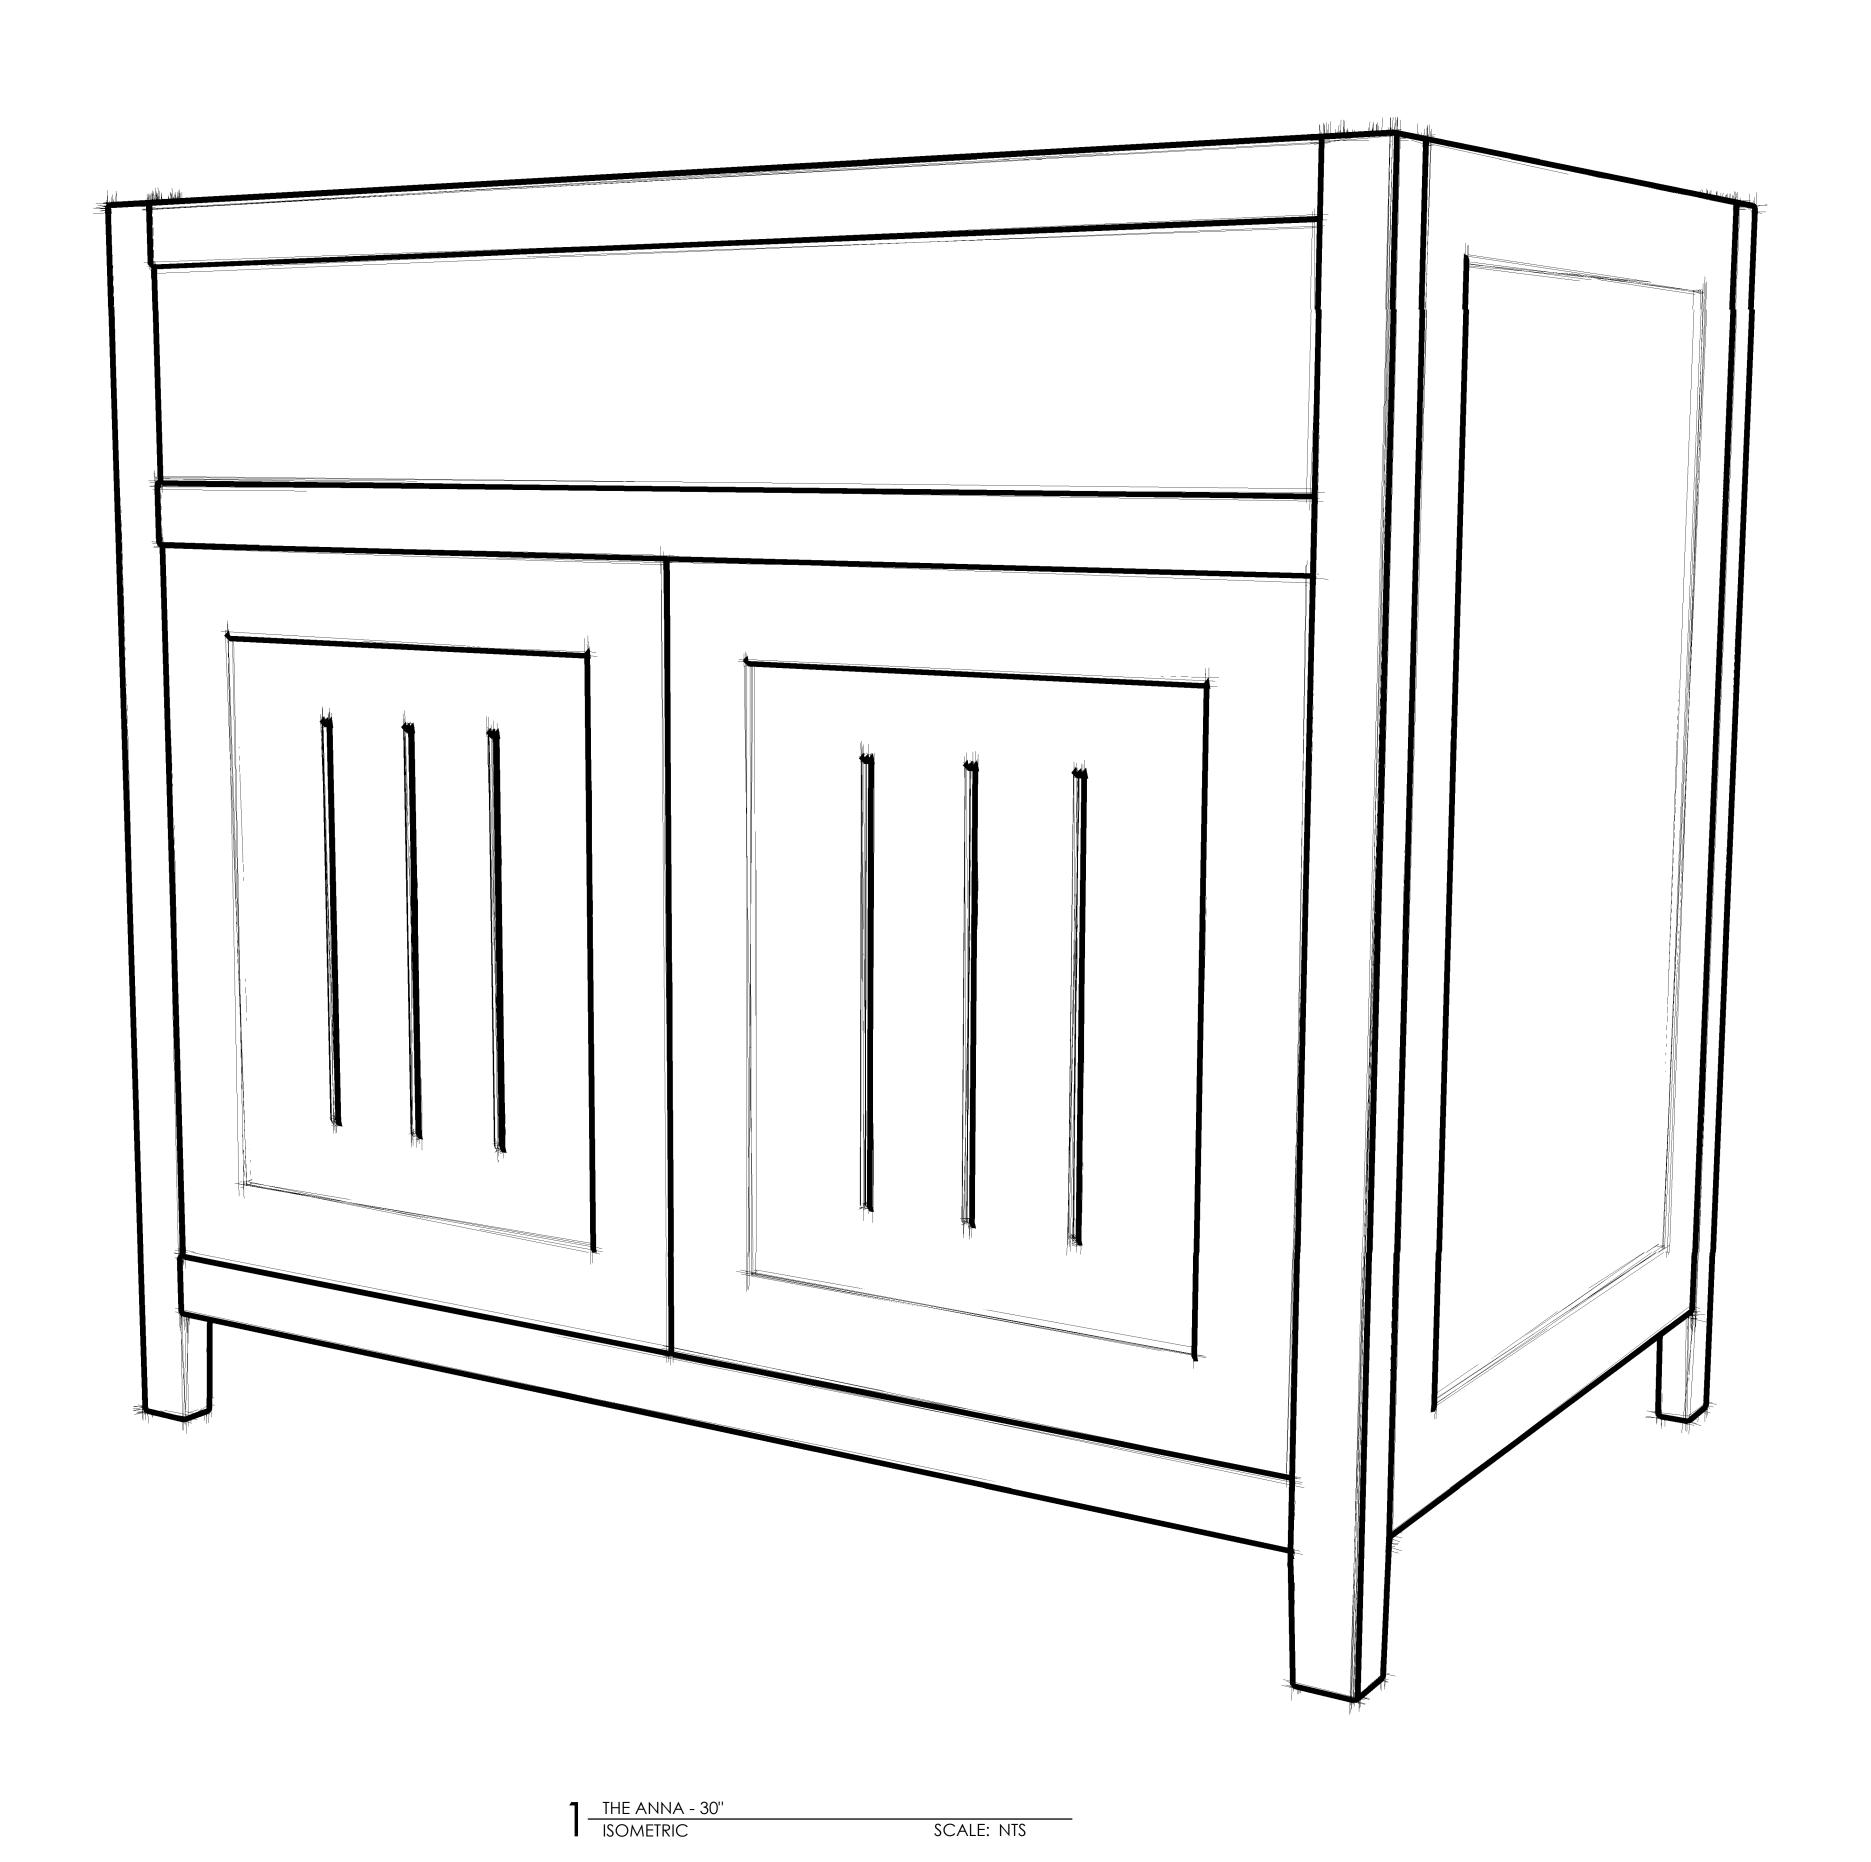

3CM THICK - BY OTHERS

NO. DESCRIPTION DATE

# THE ELLIE

36" Overview

DATE: 11.09.23

DRAFTED BY: B.WILEY

CHECKED BY: J.GREEN

SCALE:

1 OF 3

AS NOTED





#### MATERIALS

3/4", 1" MOISTURE RESISTANT MDF WHITE OAK OR PAINT GR MAPLE

1/2", 3/4" PREFINISHED MAPLE PLYWOOD WOOD BLOCKING

#### HARDWARE

4 EA HINGES: BLUM EURO HINGES - SOFT CLOSE

2 EA KNOBS: ARMAC MARTIN #ABDK/32 POLISHED UNLACQUERED BRASS, PROVIDED BY OTHERS

1 EA TOWEL BAR: FOG LINEN IAB305-B, 19", BRASS - PROVIDED BY OTHERS

2 EA STEM LEVELERS, HAFELE #637.05.308, BLACK WITH 1/4" #20 T-NUTS

# FINISH

PAINT FINISH: BEN MOORE - WHITE DOVE, SATIN POLISHED UNLACQUERED BRASS

STONE: 3CM THICK - BY OTHERS

DESCRIPTION DATE

# THE ELLIE

36" DETAILS

DRAFTED BY: B.WILEY CHECKED BY: J.GREEN

11.09.23

2 OF 3

SCALE: AS NOTED





### MATERIALS

3/4", 1" MOISTURE RESISTANT MDF

WHITE OAK OR PAINT GR MAPLE

1/2", 3/4" PREFINISHED MAPLE PLYWOOD

WOOD BLOCKING

#### HARDWARE

4 EA HINGES: BLUM EURO HINGES - SOFT CLOSE

2 EA KNOBS: ARMAC MARTIN #ABDK/32 POLISHED UNLACQUERED BRASS, PROVIDED BY OTHERS

1 EA TOWEL BAR: FOG LINEN IAB305-B, 19", BRASS - PROVIDED BY OTHERS

2 EA STEM LEVELERS, HAFELE #637.05.308, BLACK WITH 1/4" #20 T-NUTS

# FINISH

PAINT FINISH: BEN MOORE - WHITE DOVE, SATIN
POLISHED UNLACQUERED BRASS

STONE: 3CM THICK - BY OTHERS

| NO. | DESCRIPTION | DATE |
|-----|-------------|------|
|     |             |      |
|     |             |      |
|     |             |      |
|     |             |      |
|     |             |      |
|     |             |      |
|     |             |      |
|     |