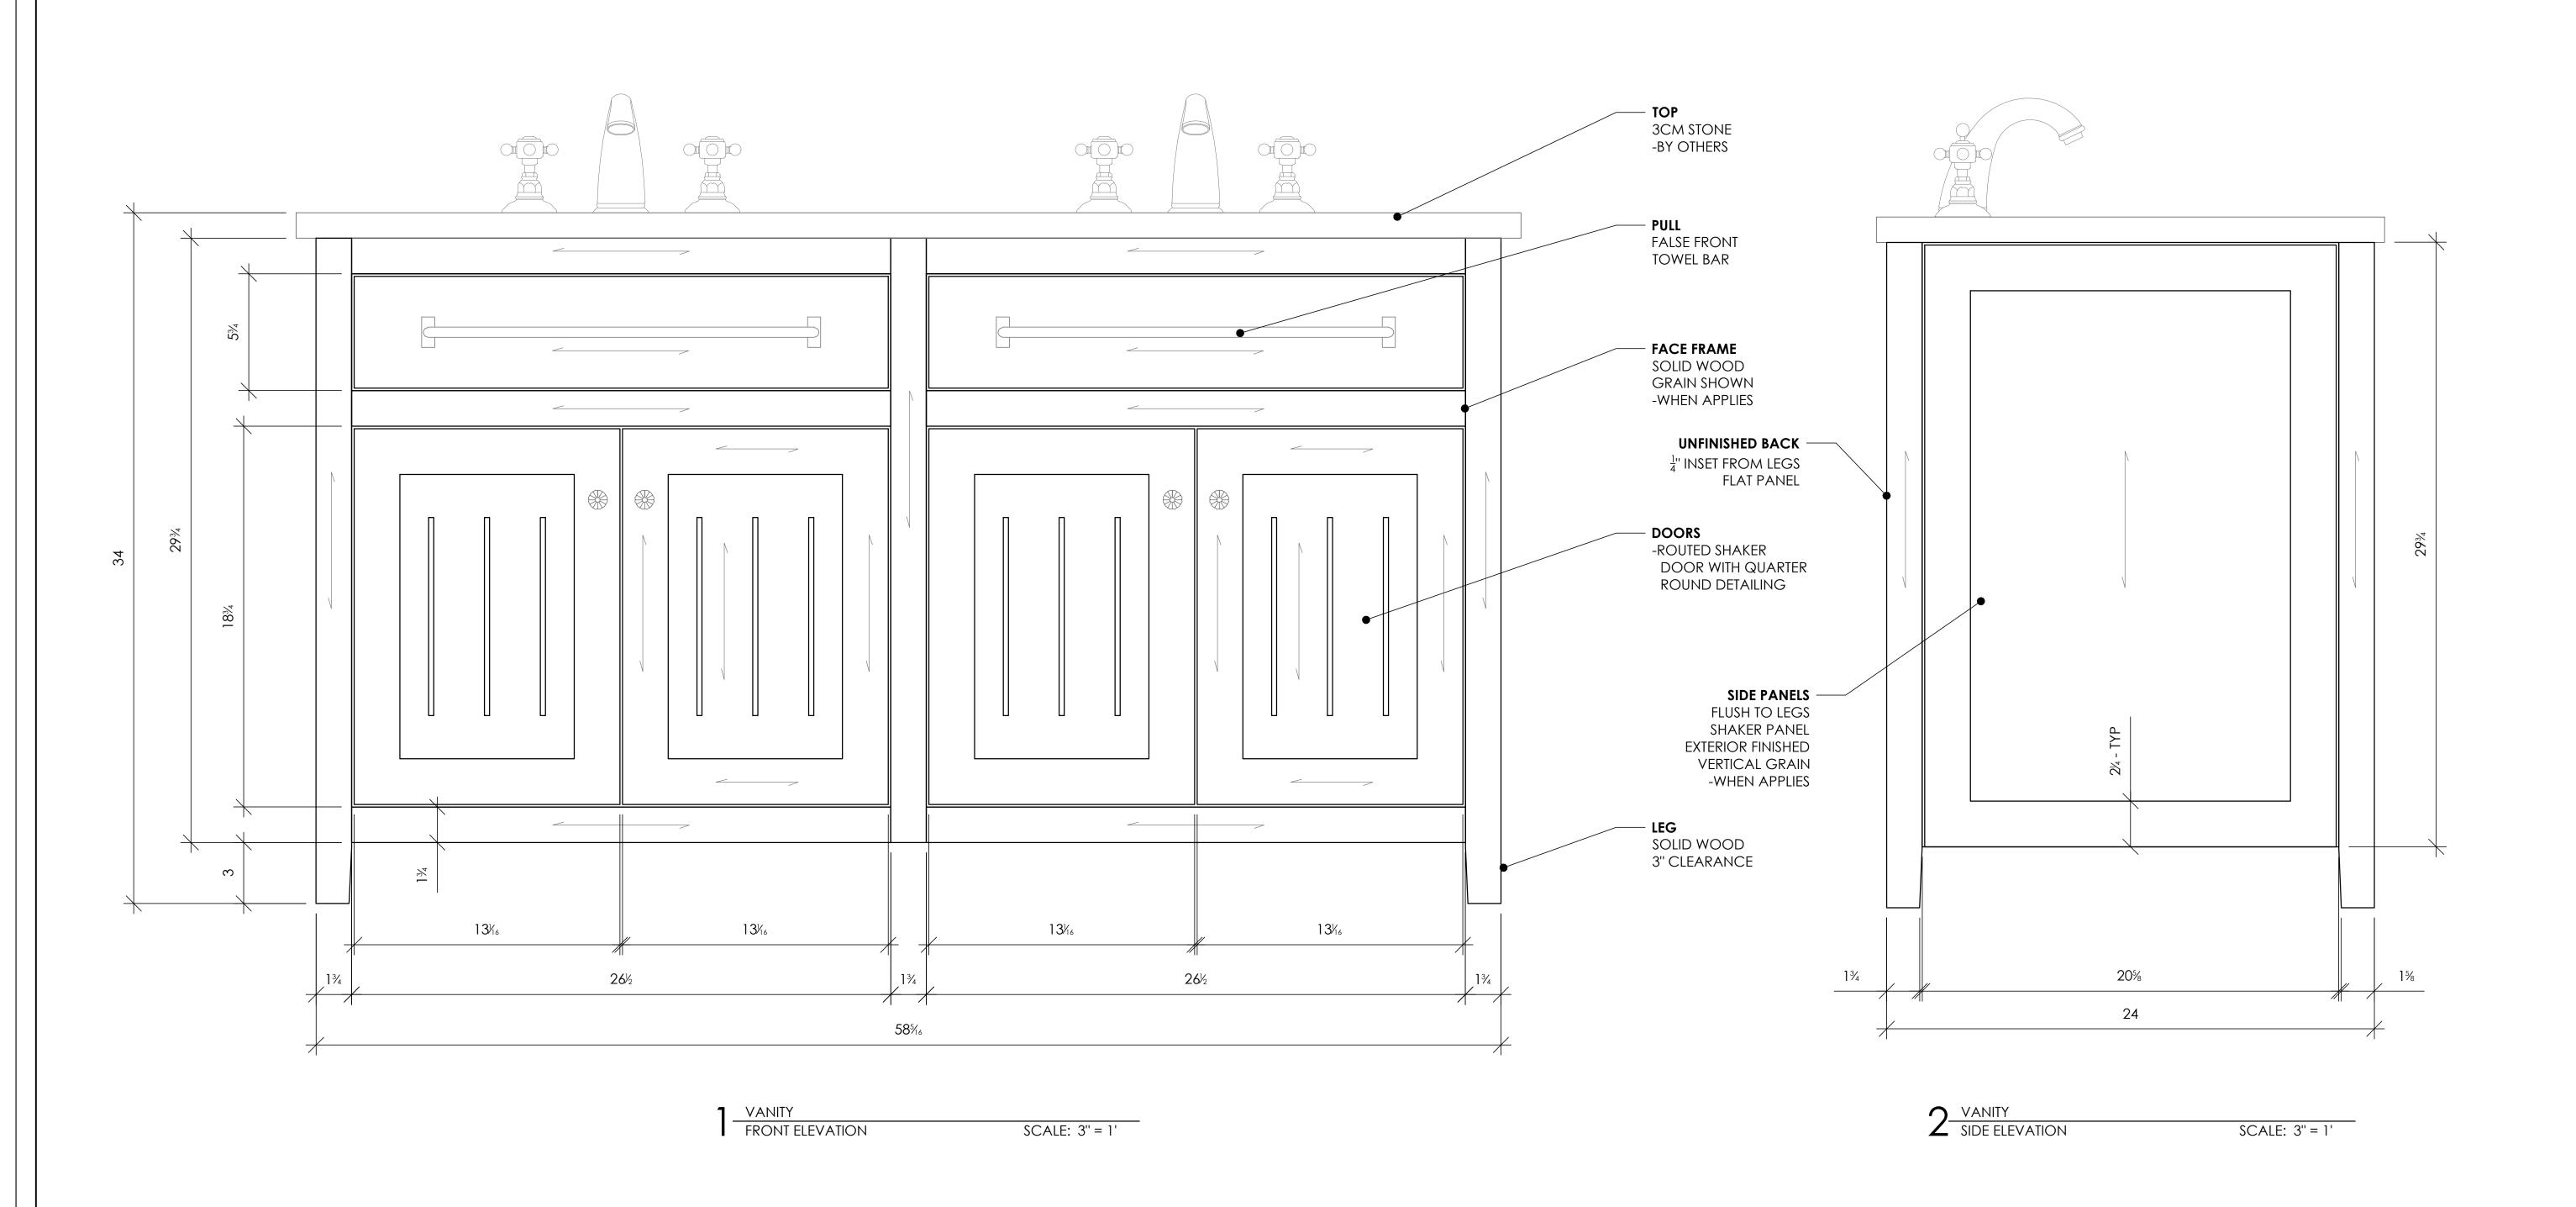

#### MATERIALS

3/4", 1" MOISTURE RESISTANT MDF WHITE OAK OR PAINT GR MAPLE

1/2", 3/4" PREFINISHED MAPLE PLYWOOD

WOOD BLOCKING

#### HARDWARE

8 EA HINGES: BLUM EURO HINGES - SOFT CLOSE

4 EA KNOBS: ARMAC MARTIN #ABDK/32
POLISHED UNLACQUERED BRASS,
PROVIDED BY OTHERS

2 EA TOWEL BAR: FOG LINEN IAB305-B, 19", BRASS - PROVIDED BY OTHERS

4 EA STEM LEVELERS, HAFELE #637.05.308, BLACK WITH 1/4" #20 T-NUTS

# FINISH

PAINT FINISH: BEN MOORE - WHITE DOVE, SATIN

POLISHED UNLACQUERED BRASS

STONE: 3CM THICK - BY OTHERS

| NO. | DESCRIPTION | DATE |
|-----|-------------|------|
|     |             |      |
|     |             |      |
|     |             |      |
|     |             |      |
|     |             |      |
|     |             |      |
|     |             |      |
|     |             |      |
|     |             |      |
|     |             |      |
|     | -           |      |

THE ELLIE

60" OVERVIEW

DRAFTED BY:

CHECKED BY: J.GREEN OF 3

SCALE:

AS NOTED

08.01.24

B.WILEY