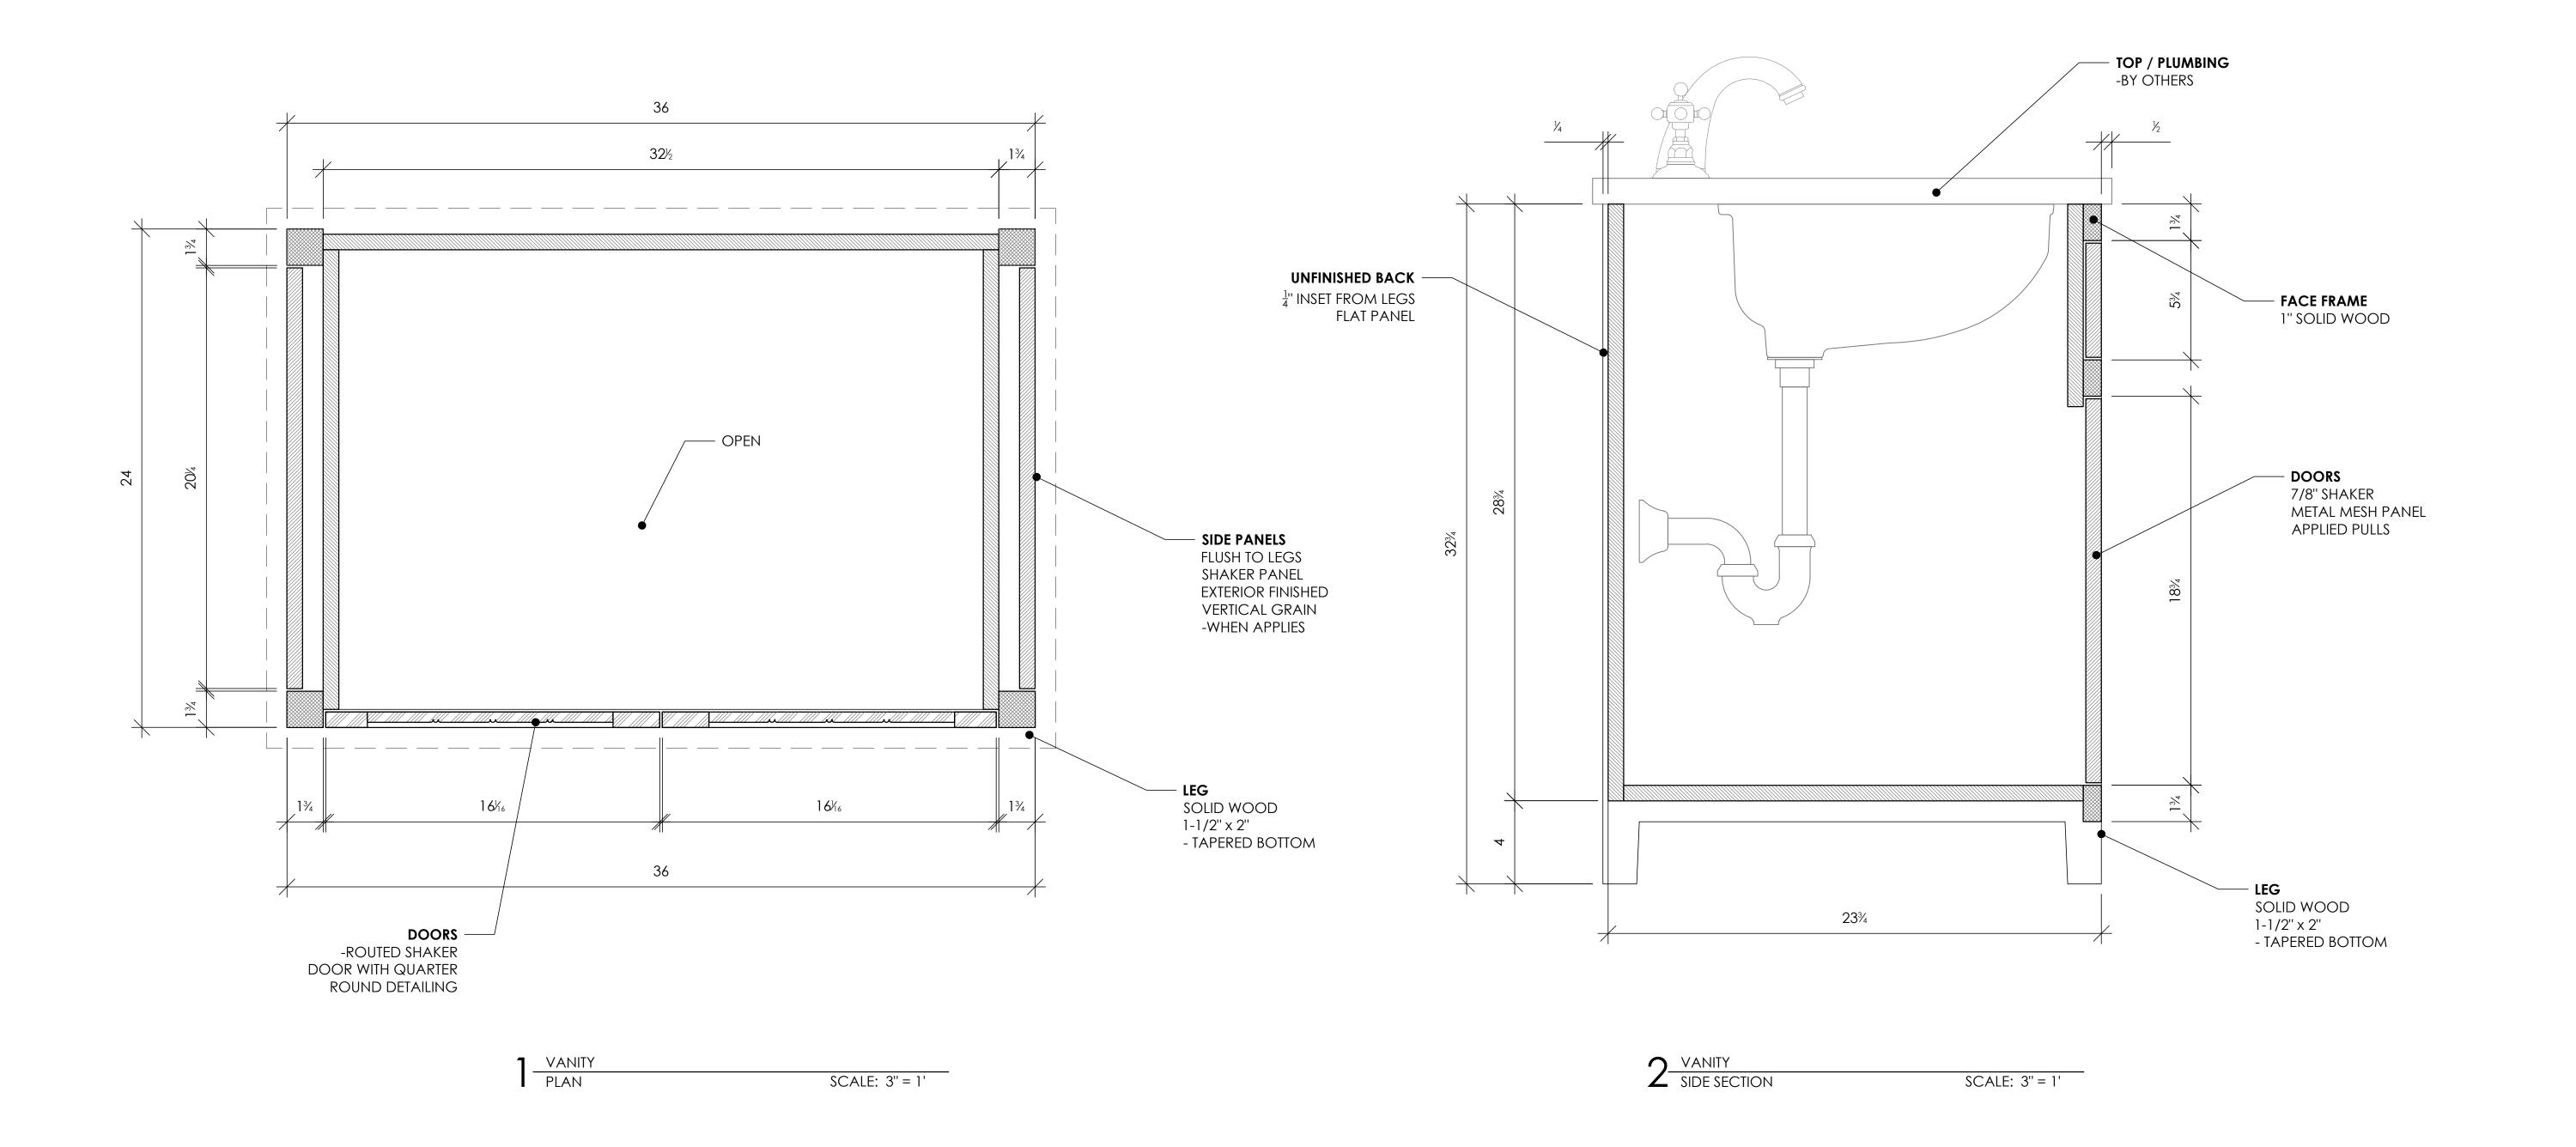

# THE ELLIE

36" DETAILS

DRAFTED BY: B.WILEY CHECKED BY: J.GREEN

11.09.23

2 OF 3

SCALE: AS NOTED