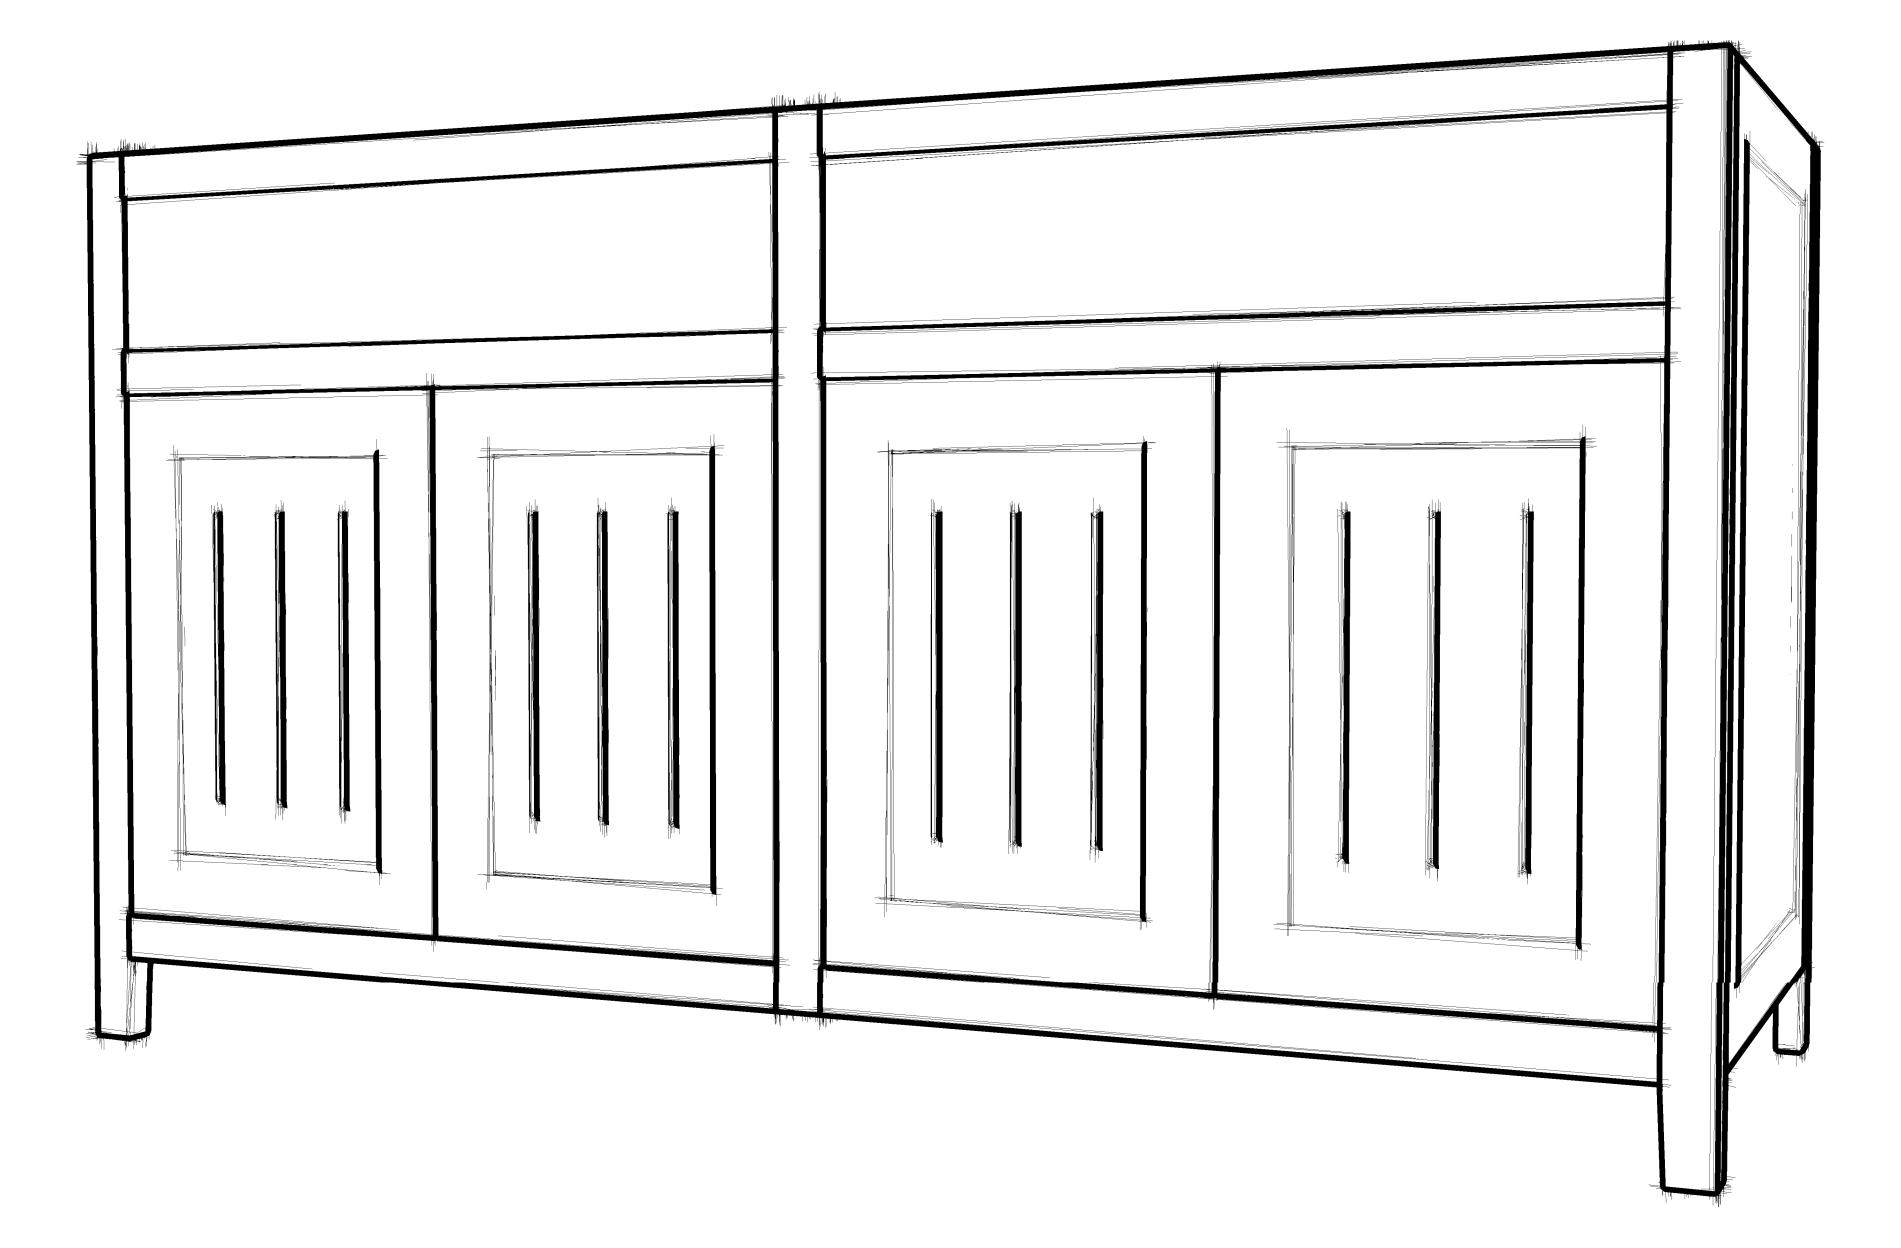

## THE ELLIE

60"

DETAILS

08.01.24 DRAFTED BY: B.WILEY CHECKED BY: J.GREEN

2 OF 3

AS NOTED SCALE:

**1** \_ THE ANNA - 60" ISOMETRIC SCALE: NTS

26 CHURCH STREET WELLESLEY, MA 02482

# THE ELLIE

60" ISOMETRIC

08.01.24 DRAFTED BY: B.WILEY CHECKED BY: J.GREEN

SCALE:

AS NOTED