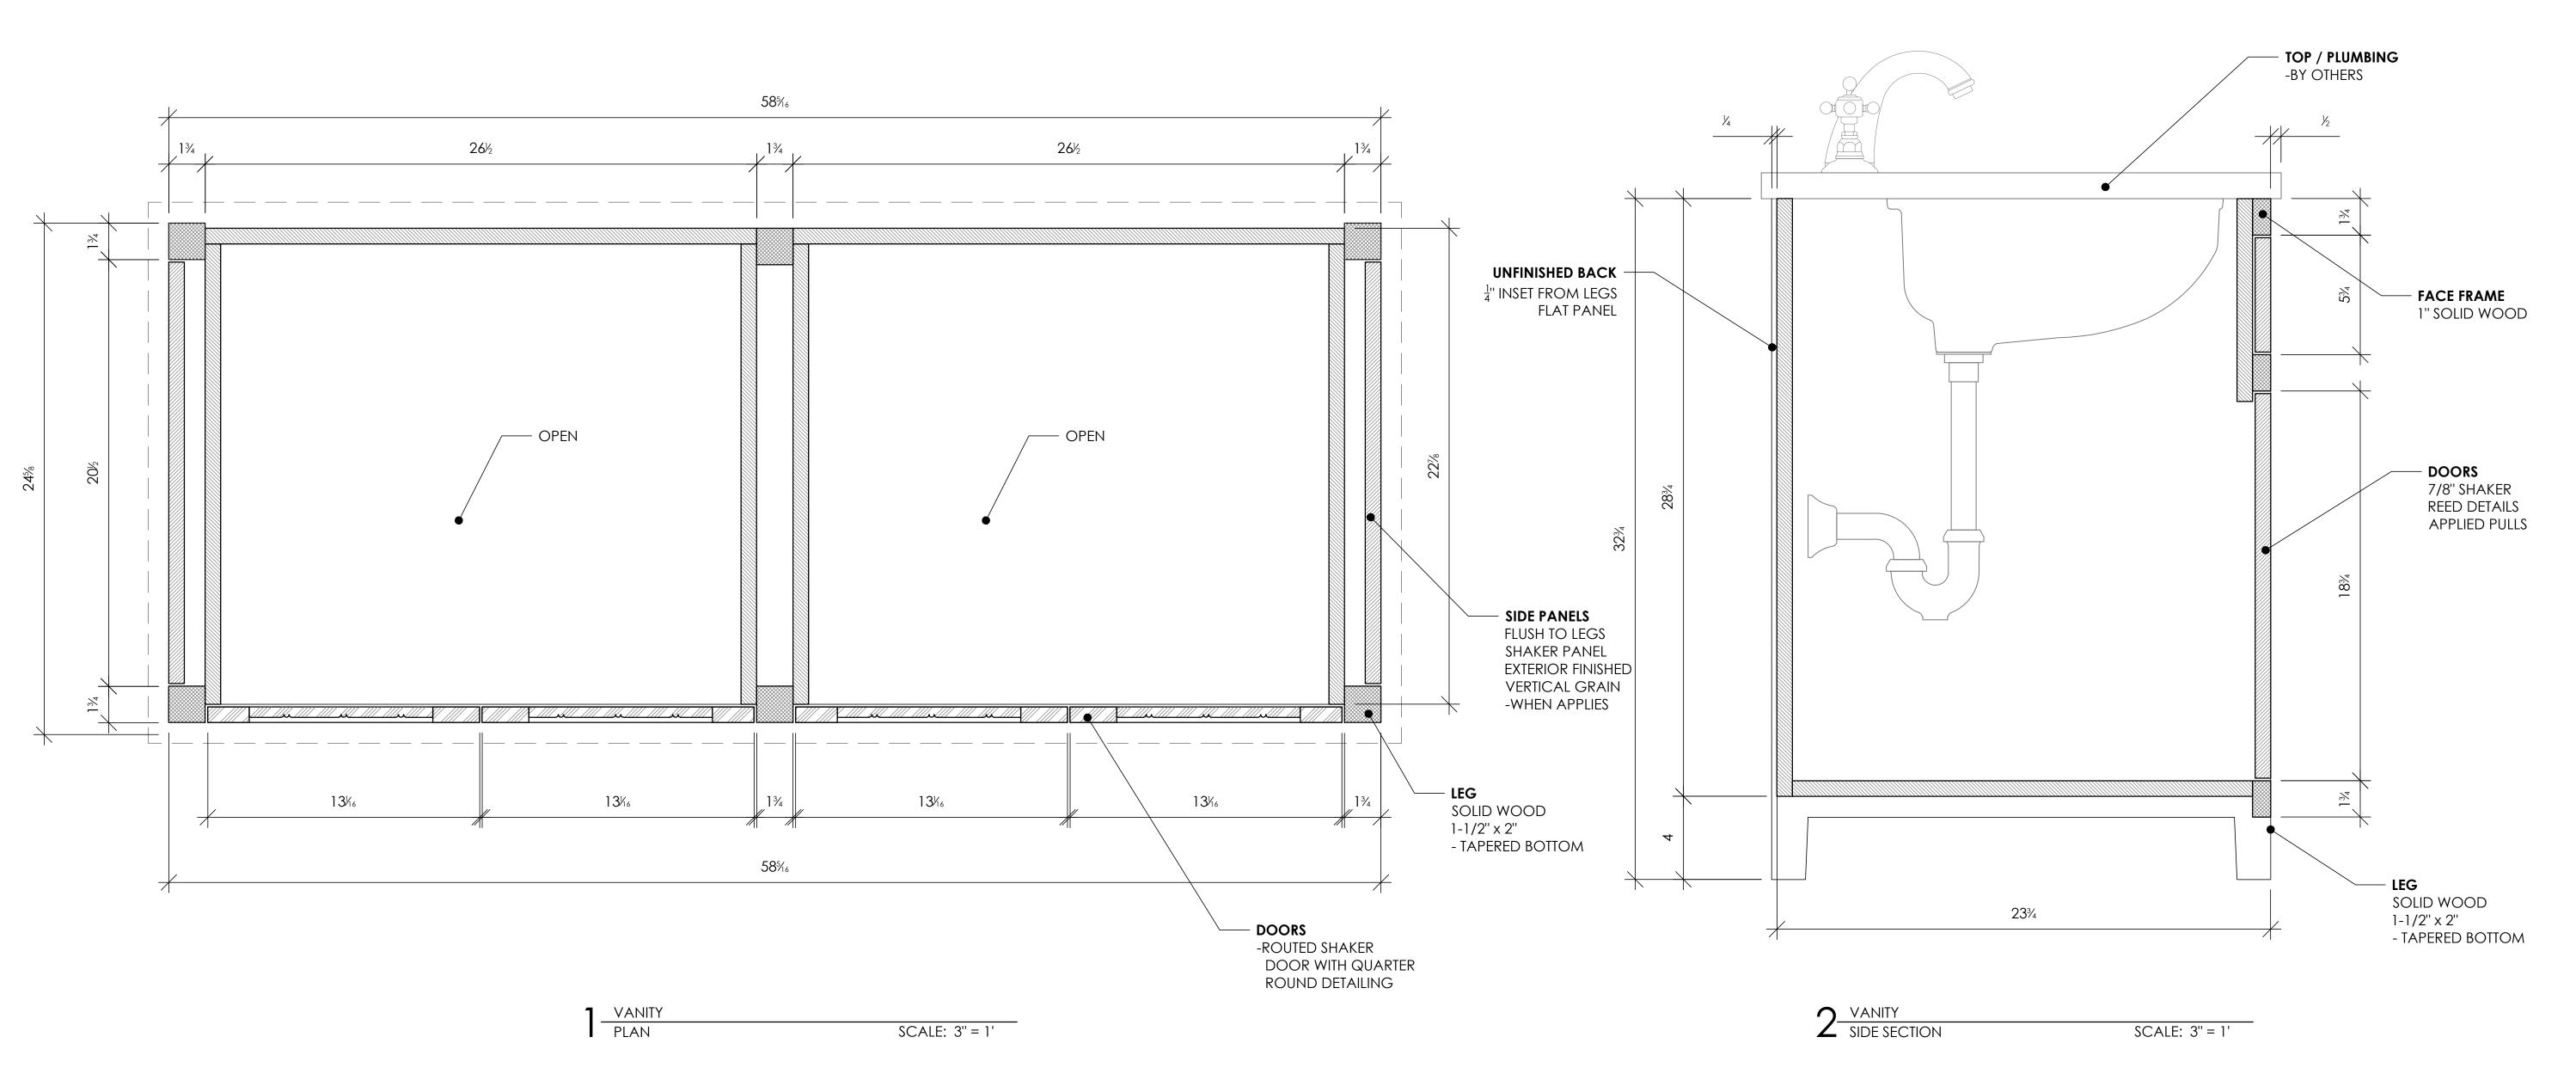

#### MATERIALS

3/4", 1" MOISTURE RESISTANT MDF

WHITE OAK OR PAINT GR MAPLE 1/2", 3/4" PREFINISHED MAPLE PLYWOOD

WOOD BLOCKING

#### HARDWARE

8 EA HINGES: BLUM EURO HINGES - SOFT CLOSE

4 EA KNOBS: ARMAC MARTIN #ABDK/32 POLISHED UNLACQUERED BRASS, PROVIDED BY OTHERS

2 EA TOWEL BAR: FOG LINEN IAB305-B, 19", BRASS - PROVIDED BY OTHERS

4 EA STEM LEVELERS, HAFELE #637.05.308, BLACK WITH 1/4" #20 T-NUTS

# FINISH

PAINT FINISH: BEN MOORE - WHITE DOVE, SATIN POLISHED UNLACQUERED BRASS

STONE: 3CM THICK - BY OTHERS

DESCRIPTION DATE

## THE ELLIE

60"

DETAILS

08.01.24 DRAFTED BY: B.WILEY CHECKED BY: J.GREEN

2 OF 3

AS NOTED SCALE:

**1** \_ THE ANNA - 60" ISOMETRIC SCALE: NTS

26 CHURCH STREET WELLESLEY, MA 02482