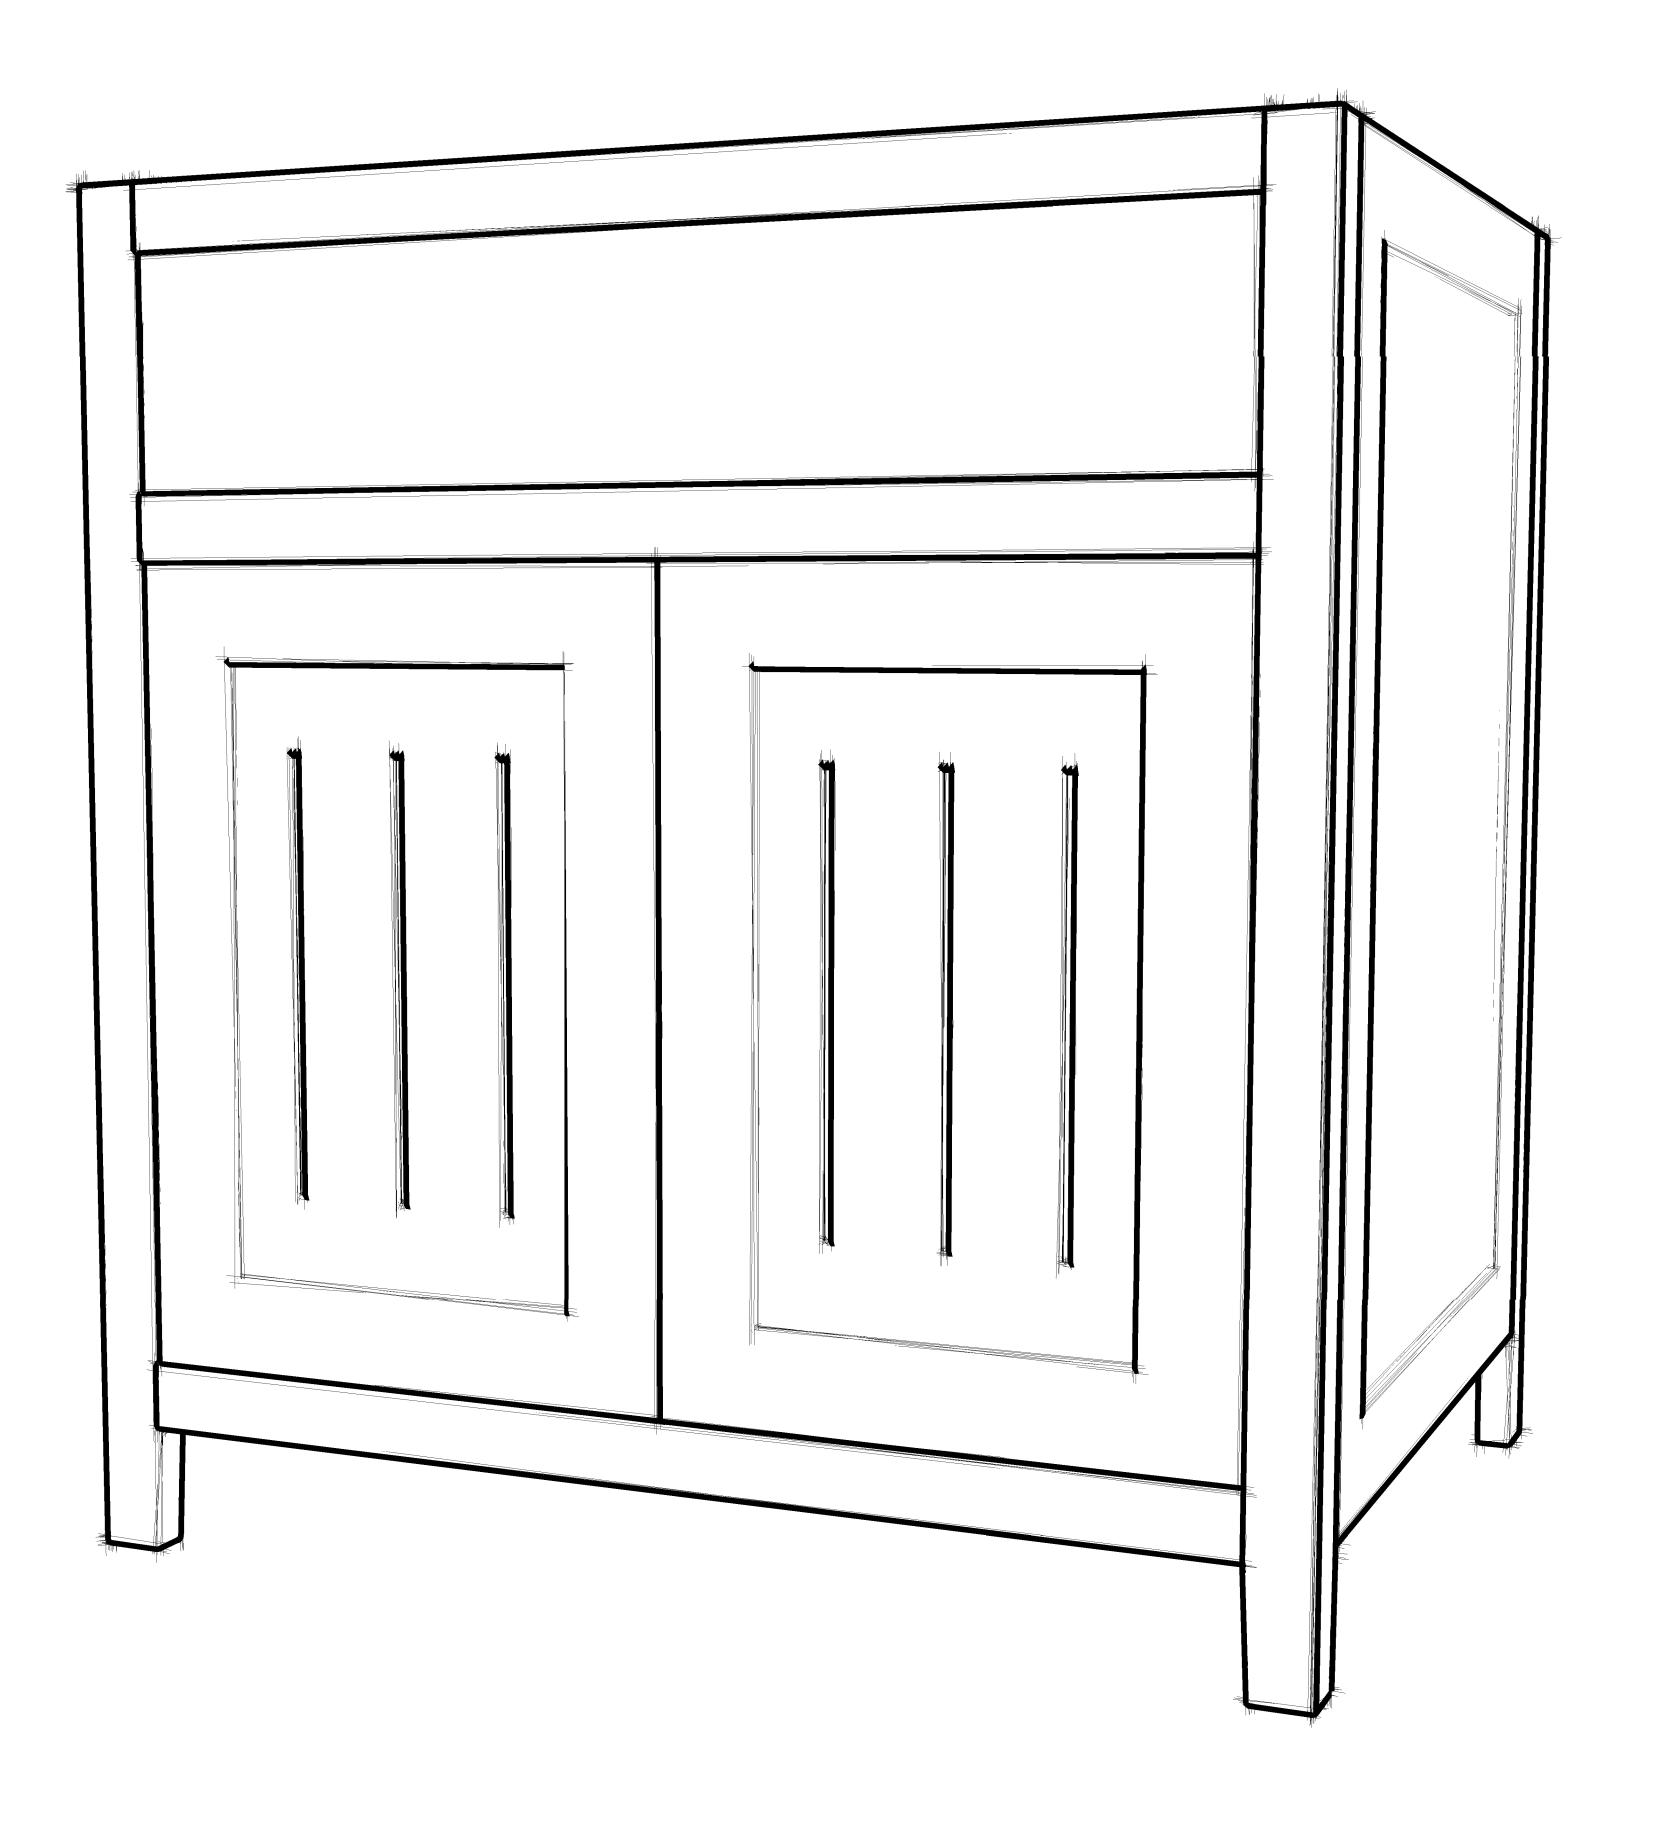

STONE: 3CM THICK - BY OTHERS

NO. DESCRIPTION DATE

THE ELLIE

30"

ISOMETRIC

DATE: 11.09.23

DRAFTED BY: B.WILEY

CHECKED BY: J.GREEN

3 OF :

SCALE: AS NOTED

THE ANNA - 30"

ISOMETRIC SCALE: NTS