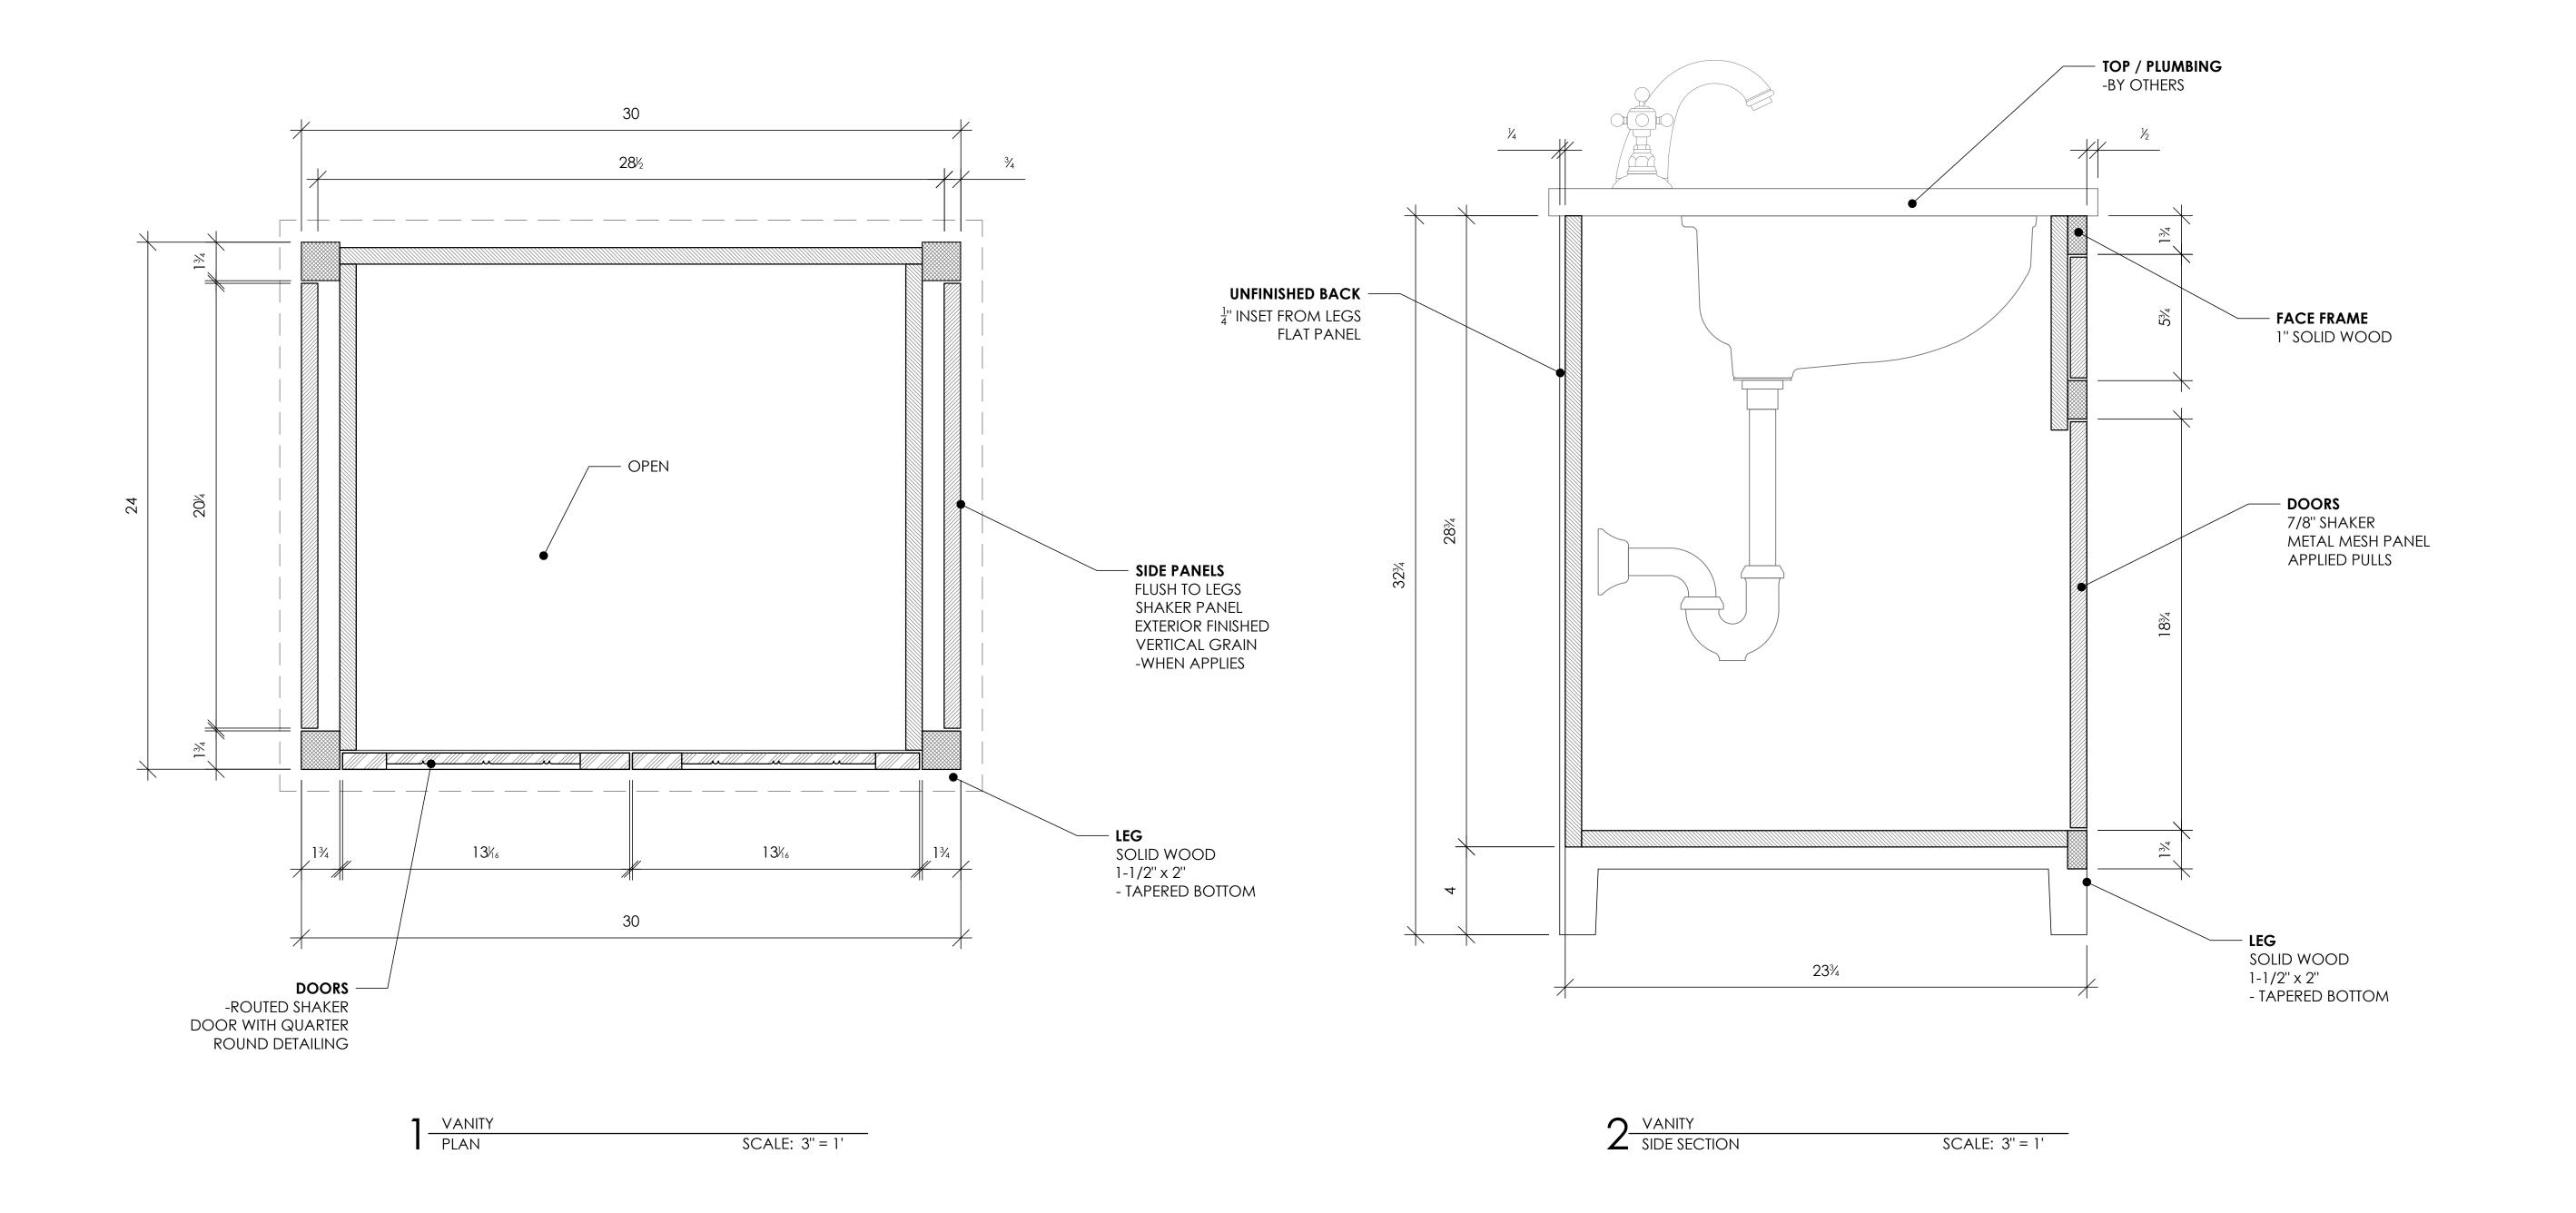

#### MATERIALS

3/4", 1" MOISTURE RESISTANT MDF WHITE OAK OR PAINT GR MAPLE

1/2", 3/4" PREFINISHED MAPLE PLYWOOD WOOD BLOCKING

# HARDWARE

4 EA HINGES: BLUM EURO HINGES - SOFT CLOSE

2 EA KNOBS: ARMAC MARTIN #ABDK/32 POLISHED UNLACQUERED BRASS, PROVIDED BY OTHERS

1 EA TOWEL BAR: FOG LINEN IAB305-B, 19", BRASS - PROVIDED BY OTHERS

2 EA STEM LEVELERS, HAFELE #637.05.308, BLACK WITH 1/4" #20 T-NUTS

# FINISH

PAINT FINISH: BEN MOORE - WHITE DOVE, SATIN POLISHED UNLACQUERED BRASS

STONE: 3CM THICK - BY OTHERS

DESCRIPTION DATE

# THE ELLIE

30"

DETAILS

11.09.23 DRAFTED BY: B.WILEY CHECKED BY: J.GREEN

2 OF 3

SCALE: AS NOTED

MATERIALS

3/4", 1" MOISTURE RESISTANT MDF

WHITE OAK OR PAINT GR MAPLE

1/2", 3/4" PREFINISHED MAPLE PLYWOOD

WOOD BLOCKING

HARDWARE

4 EA HINGES: BLUM EURO HINGES - SOFT CLOSE

2 EA KNOBS: ARMAC MARTIN #ABDK/32
POLISHED UNLACQUERED BRASS,
PROVIDED BY OTHERS

1 EA TOWEL BAR: FOG LINEN IAB305-B, 19", BRASS - PROVIDED BY OTHERS

2 EA STEM LEVELERS, HAFELE #637.05.308, BLACK WITH 1/4" #20 T-NUTS

FINISH

PAINT FINISH: BEN MOORE - WHITE DOVE, SATIN
POLISHED UNLACQUERED BRASS

STONE: 3CM THICK - BY OTHERS

NO. DESCRIPTION DATE

THE ELLIE

30"

ISOMETRIC

DATE: 11.09.23

DRAFTED BY: B.WILEY

CHECKED BY: J.GREEN