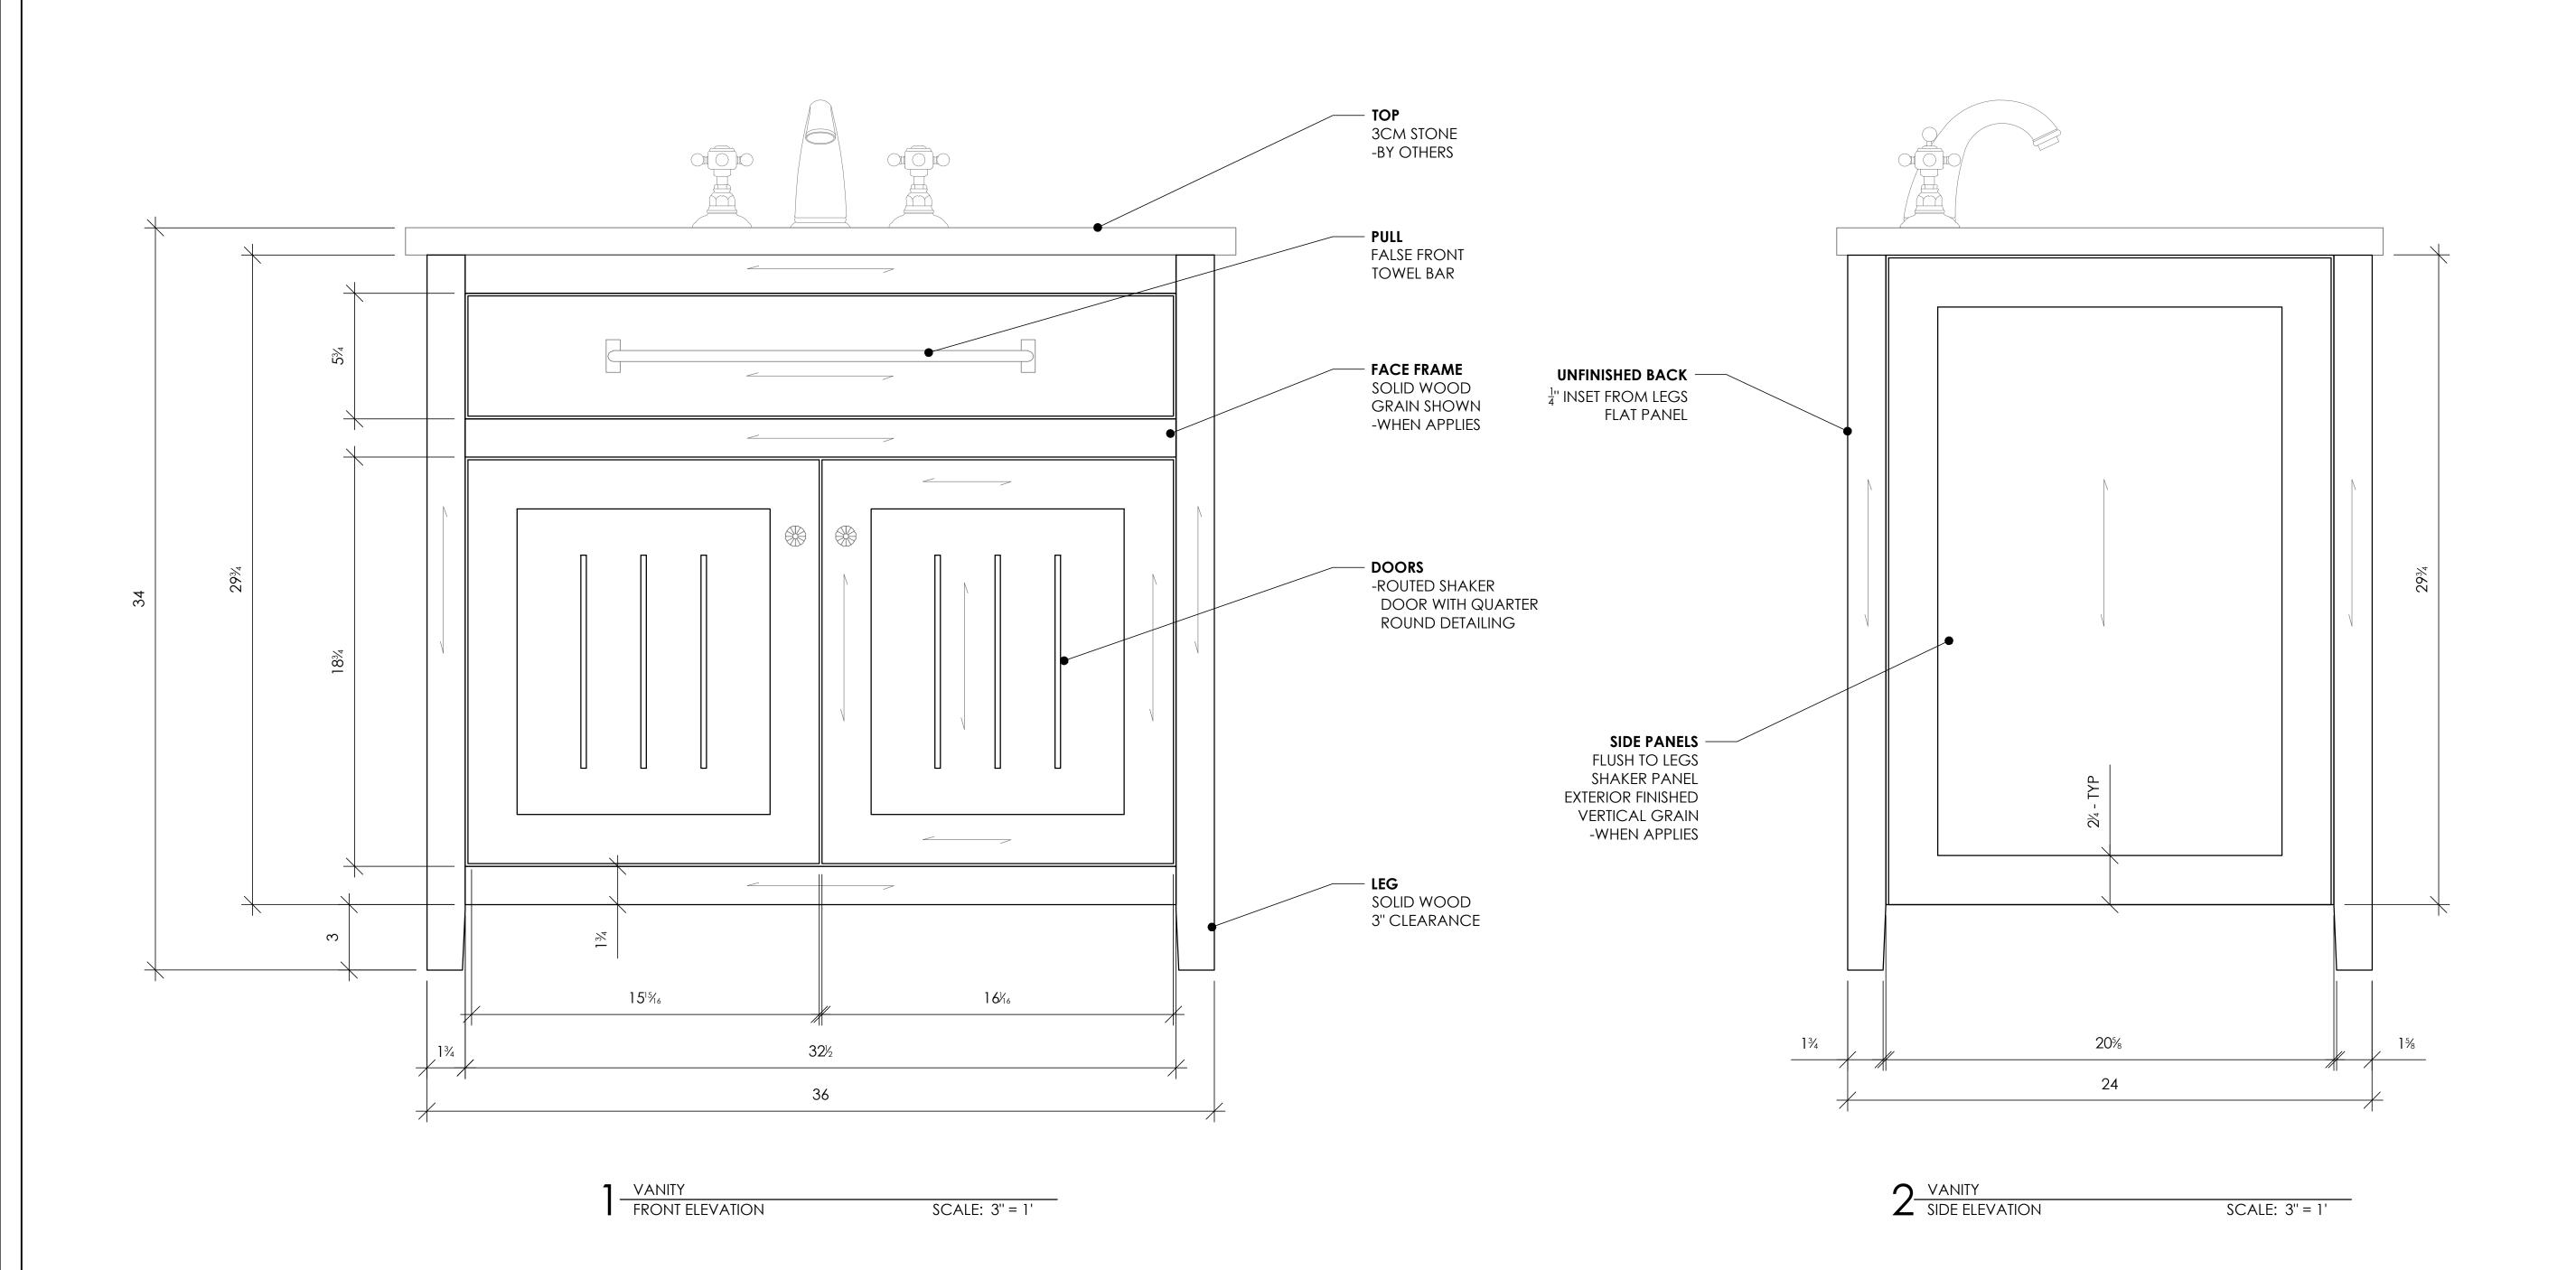

# THE ELLIE

36" Overview

DATE: 11.09.23

DRAFTED BY: B.WILEY

CHECKED BY: J.GREEN

SCALE:

1 OF 3

AS NOTED