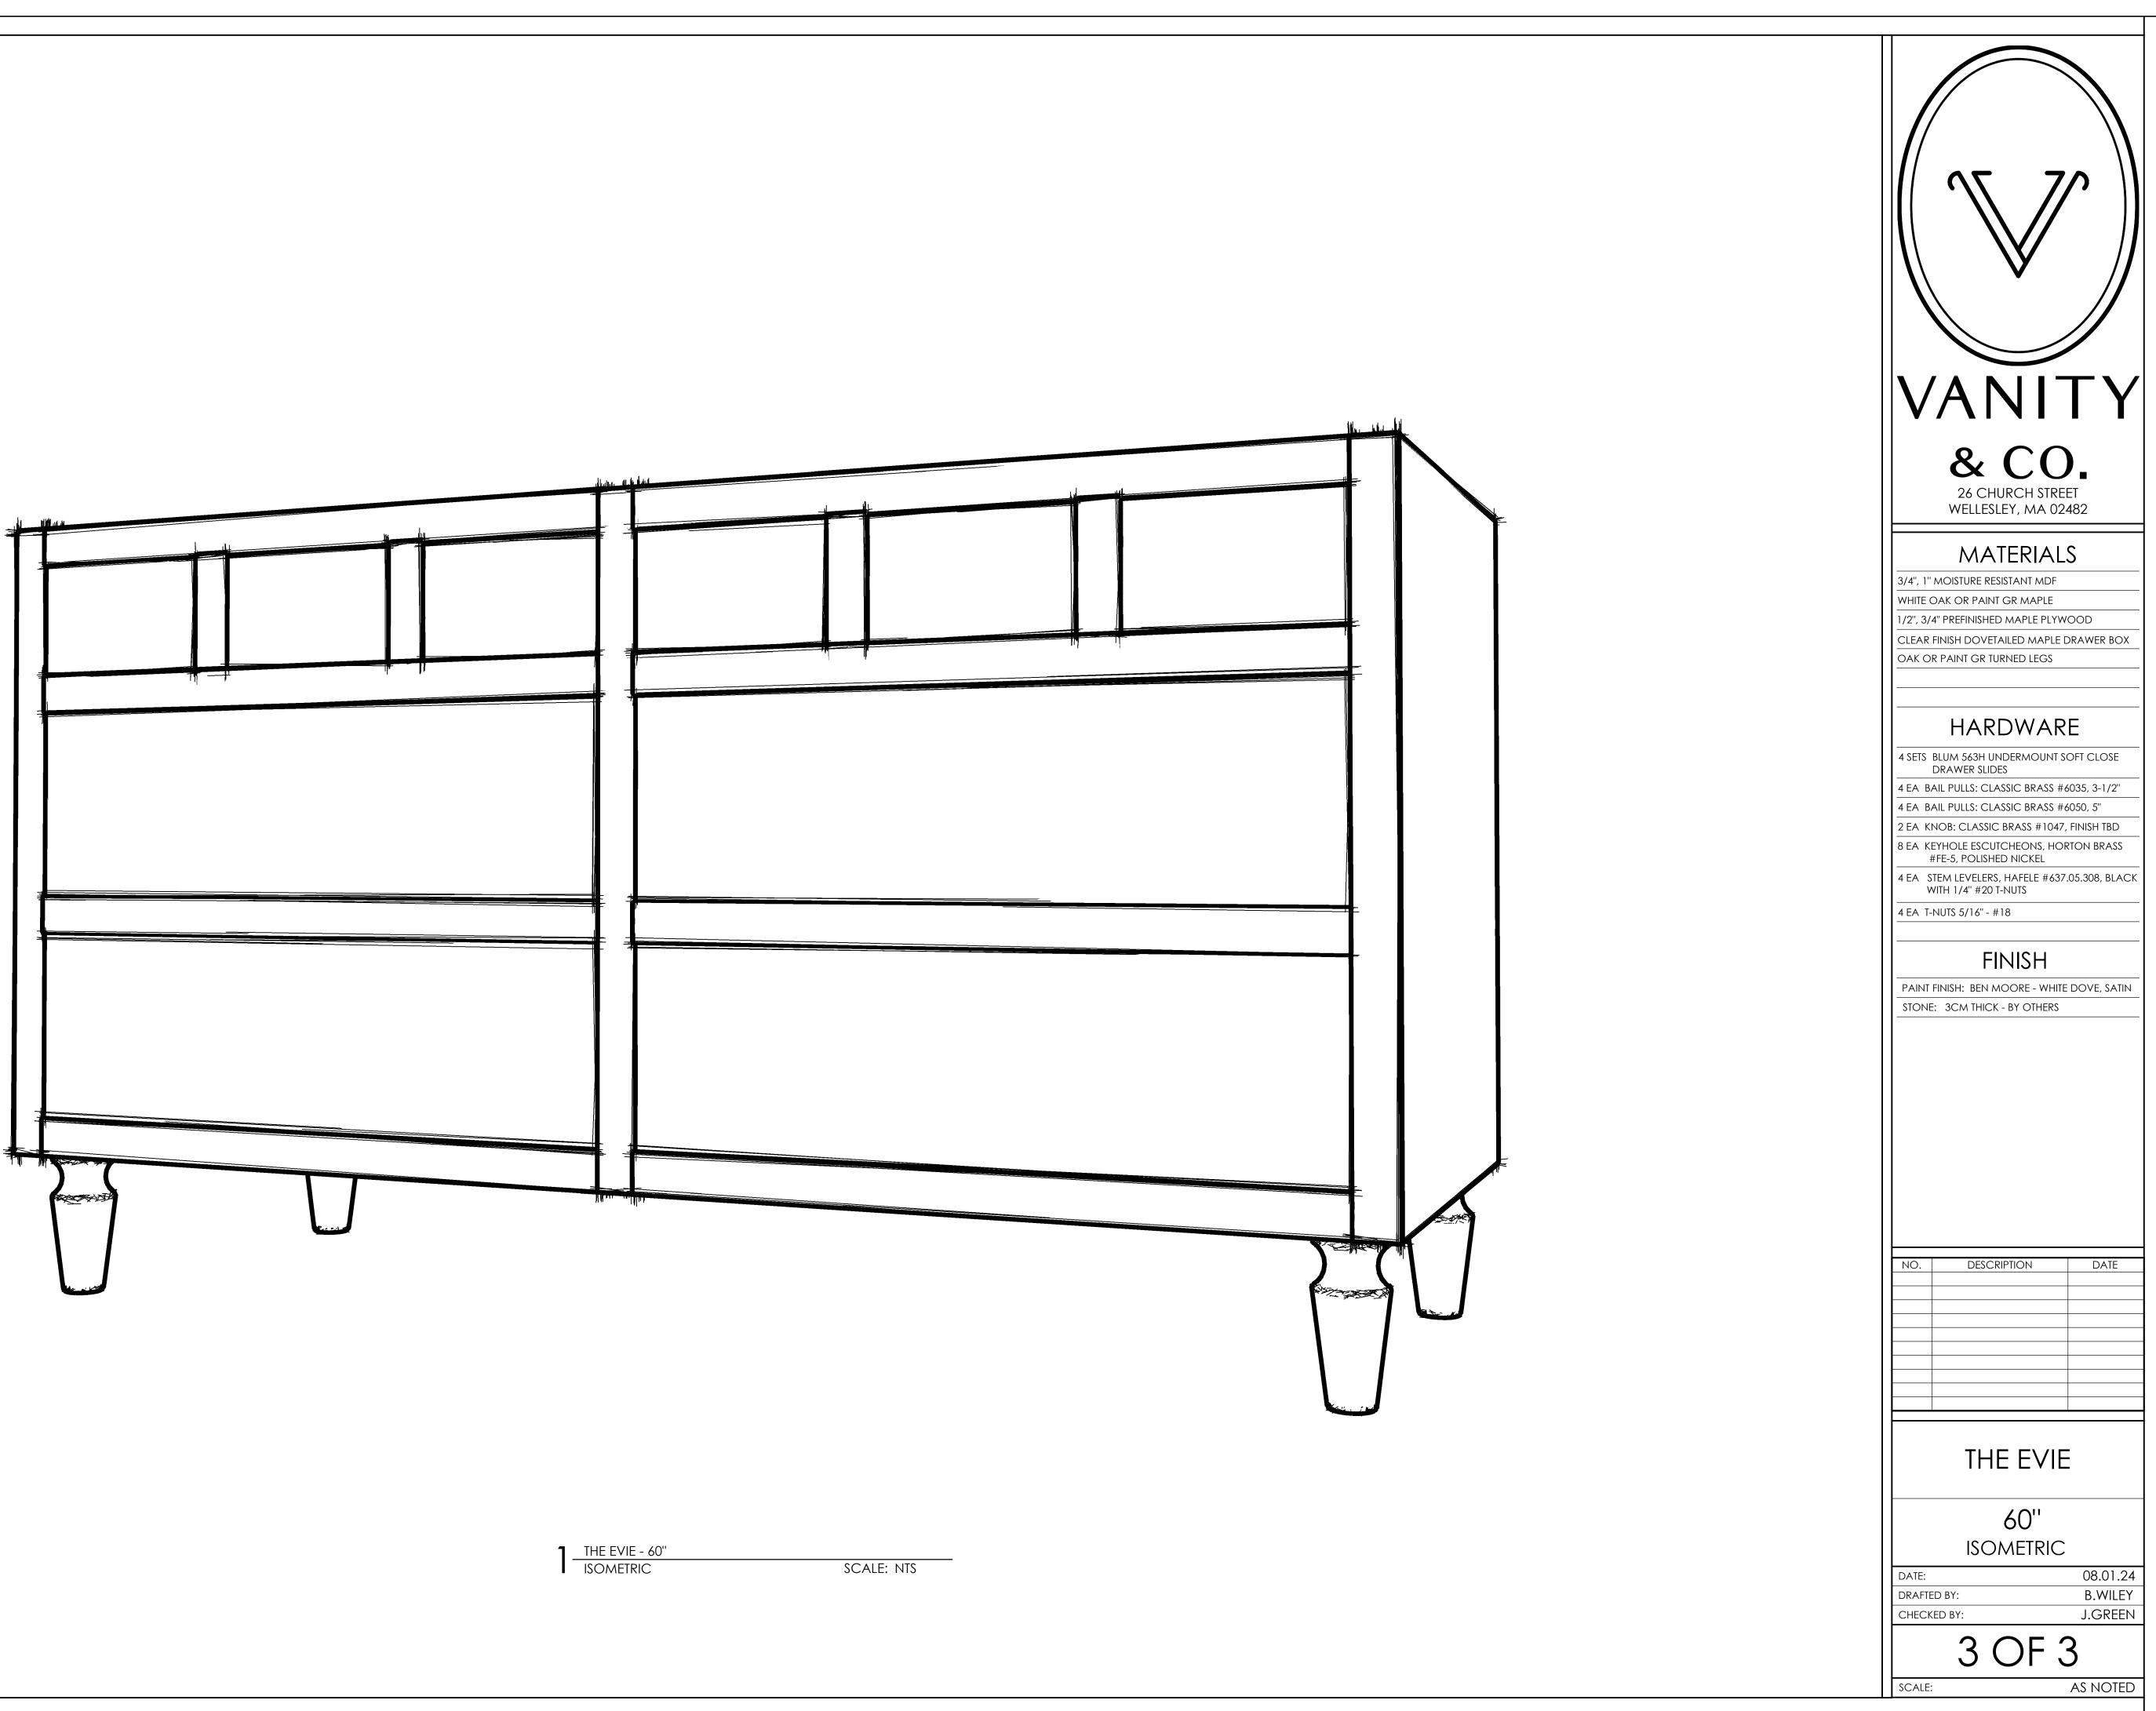

|
| DATE: 11.09.23<br>DRAFTED BY: B.WILEY                                                                                                                           |
| CHECKED BY: J.GREEN                                                                                                                                             |
| SCALE: AS NOTED                                                                                                                                                 |
|                                                                                                                                                                 |