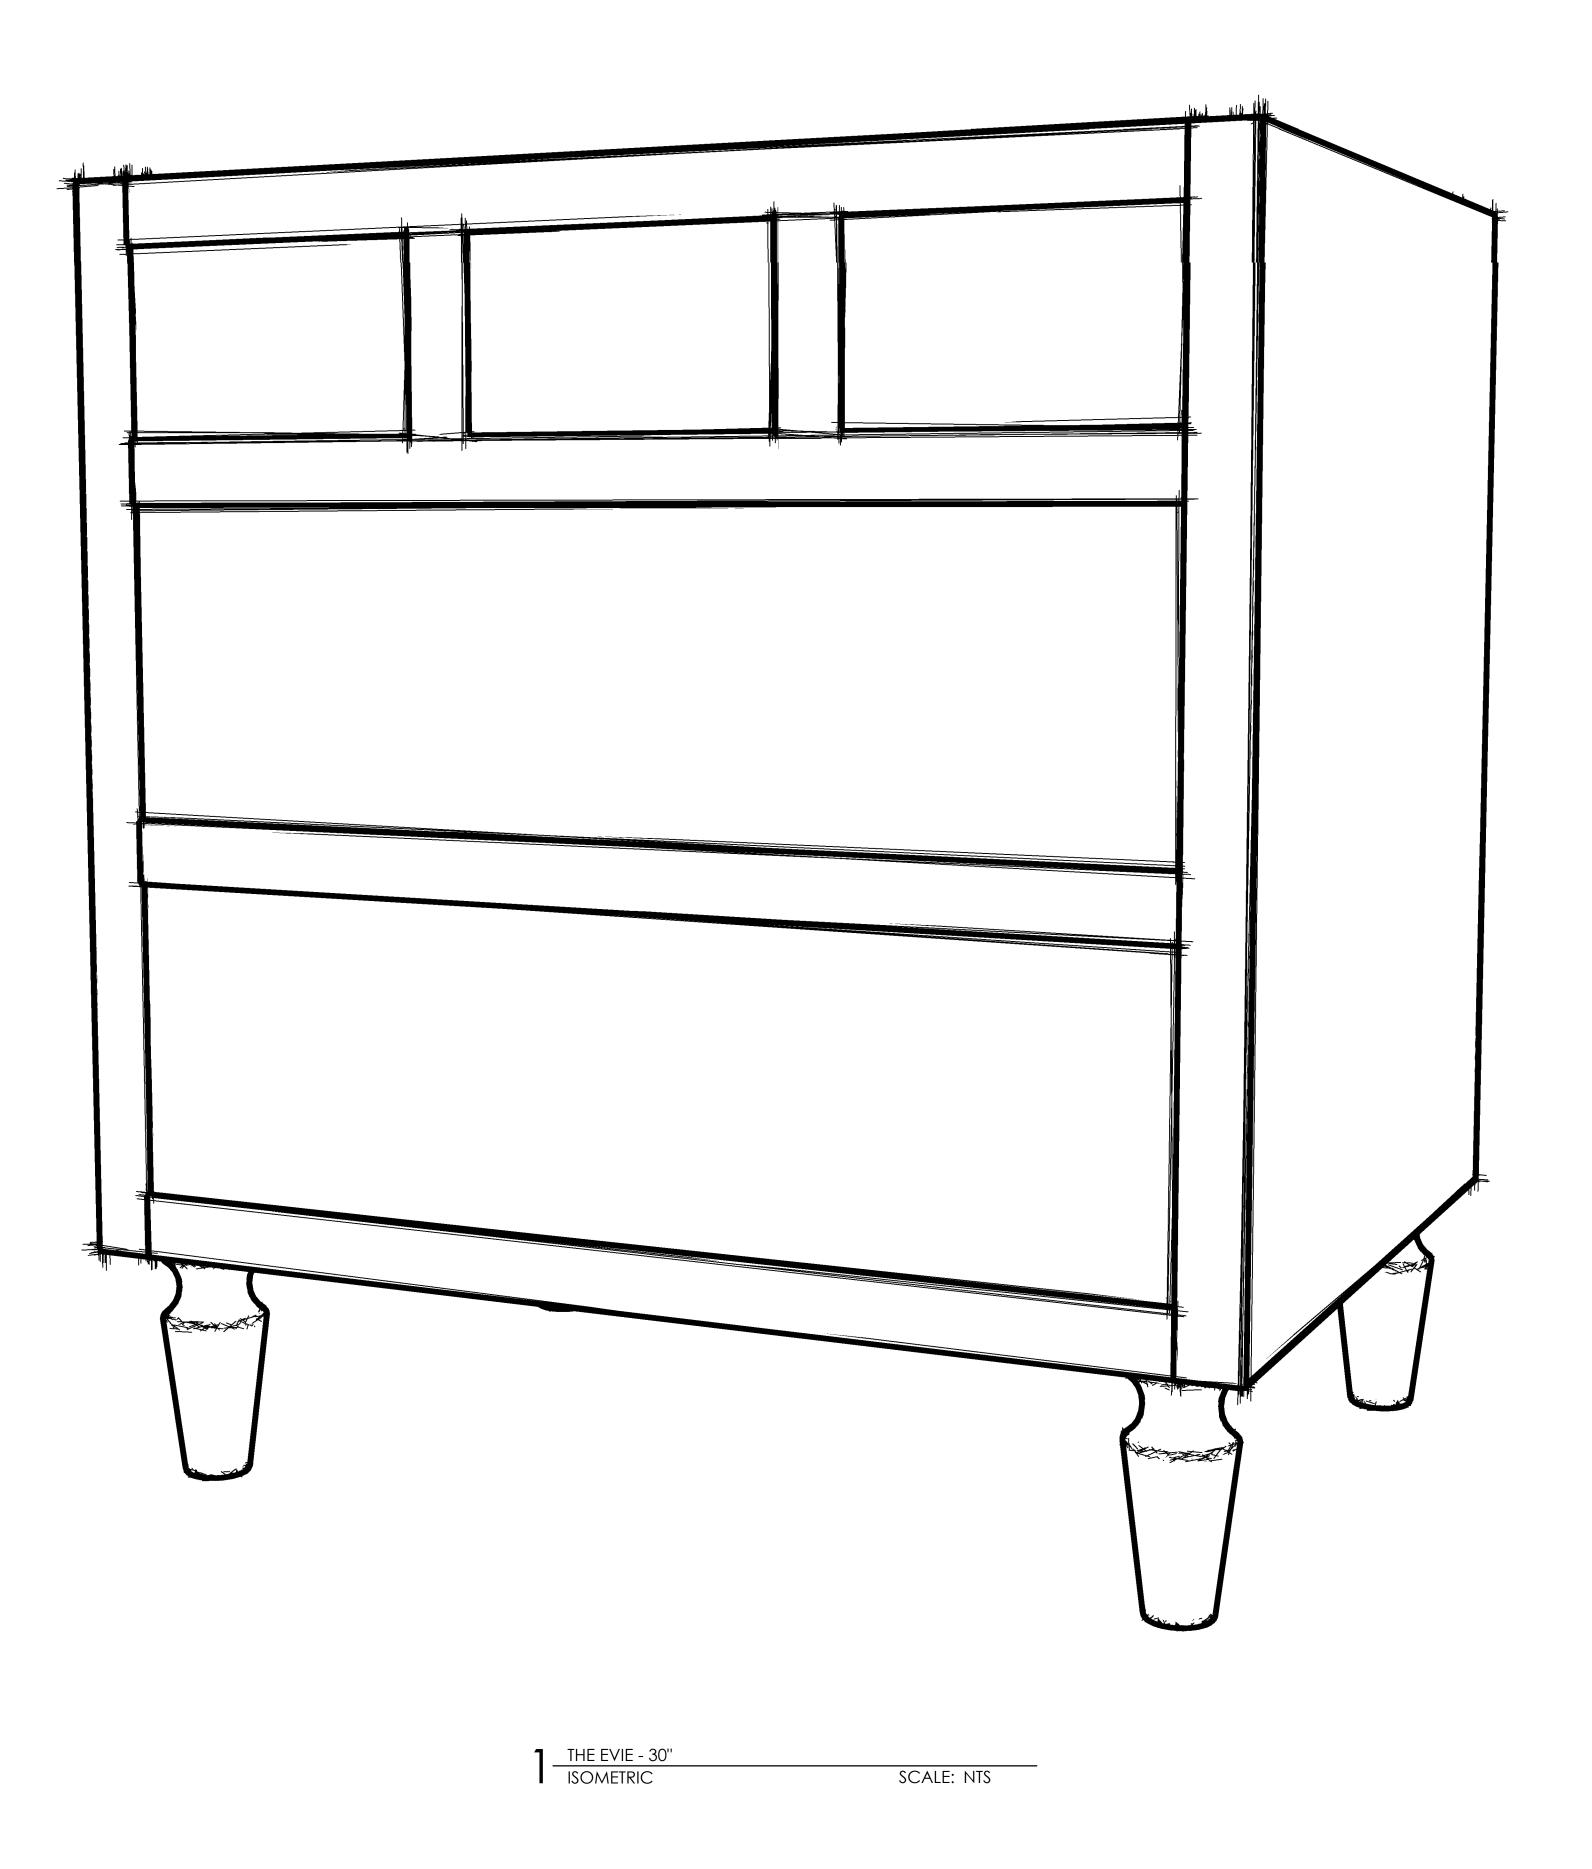

| VANITY                                                                                                                                                                                                                                                                                                                                                                                |
|---------------------------------------------------------------------------------------------------------------------------------------------------------------------------------------------------------------------------------------------------------------------------------------------------------------------------------------------------------------------------------------|
| <b>&amp; CO</b><br>26 CHURCH STREET<br>WELLESLEY, MA 02482                                                                                                                                                                                                                                                                                                                            |
| MATERIALS<br>3/4", 1" MOISTURE RESISTANT MDF<br>WHITE OAK OR PAINT GR MAPLE<br>1/2", 3/4" PREFINISHED MAPLE PLYWOOD<br>CLEAR FINISH DOVETAILED MAPLE DRAWER BOX<br>OAK OR PAINT GR TURNED LEGS                                                                                                                                                                                        |
| HARDWARE<br>2 SETS BLUM 563H UNDERMOUNT SOFT CLOSE<br>DRAWER SLIDES<br>2 EA BAIL PULLS: CLASSIC BRASS #6035, 3-1/2"<br>2 EA BAIL PULLS: CLASSIC BRASS #6050, 5"<br>1 EA KNOB: CLASSIC BRASS #1047, FINISH TBD<br>4 EA KEYHOLE ESCUTCHEONS, HORTON BRASS<br>#FE-5, POLISHED NICKEL<br>2 EA STEM LEVELERS, HAFELE #637.05.308, BLACK<br>WITH 1/4" #20 T-NUTS<br>2 EA T-NUTS 5/16" - #18 |
| FINISH                                                                                                                                                                                                                                                                                                                                                                                |
| PAINT FINISH: BEN MOORE - WHITE DOVE, SATIN<br>STONE: 3CM THICK - BY OTHERS                                                                                                                                                                                                                                                                                                           |
|                                                                                                                                                                                                                                                                                                                                                                                       |
|                                                                                                                                                                                                                                                                                                                                                                                       |
| NO. DESCRIPTION DATE                                                                                                                                                                                                                                                                                                                                                                  |
|                                                                                                                                                                                                                                                                                                                                                                                       |
|                                                                                                                                                                                                                                                                                                                                                                                       |
| THE EVIE                                                                                                                                                                                                                                                                                                                                                                              |
| 30''<br>ISOMETRIC                                                                                                                                                                                                                                                                                                                                                                     |
| DATE: 11.09.23<br>DRAFTED BY: B.WILEY<br>CHECKED BY: J.GREEN                                                                                                                                                                                                                                                                                                                          |
| 3 OF 3                                                                                                                                                                                                                                                                                                                                                                                |
| SCALE: AS NOTED                                                                                                                                                                                                                                                                                                                                                                       |