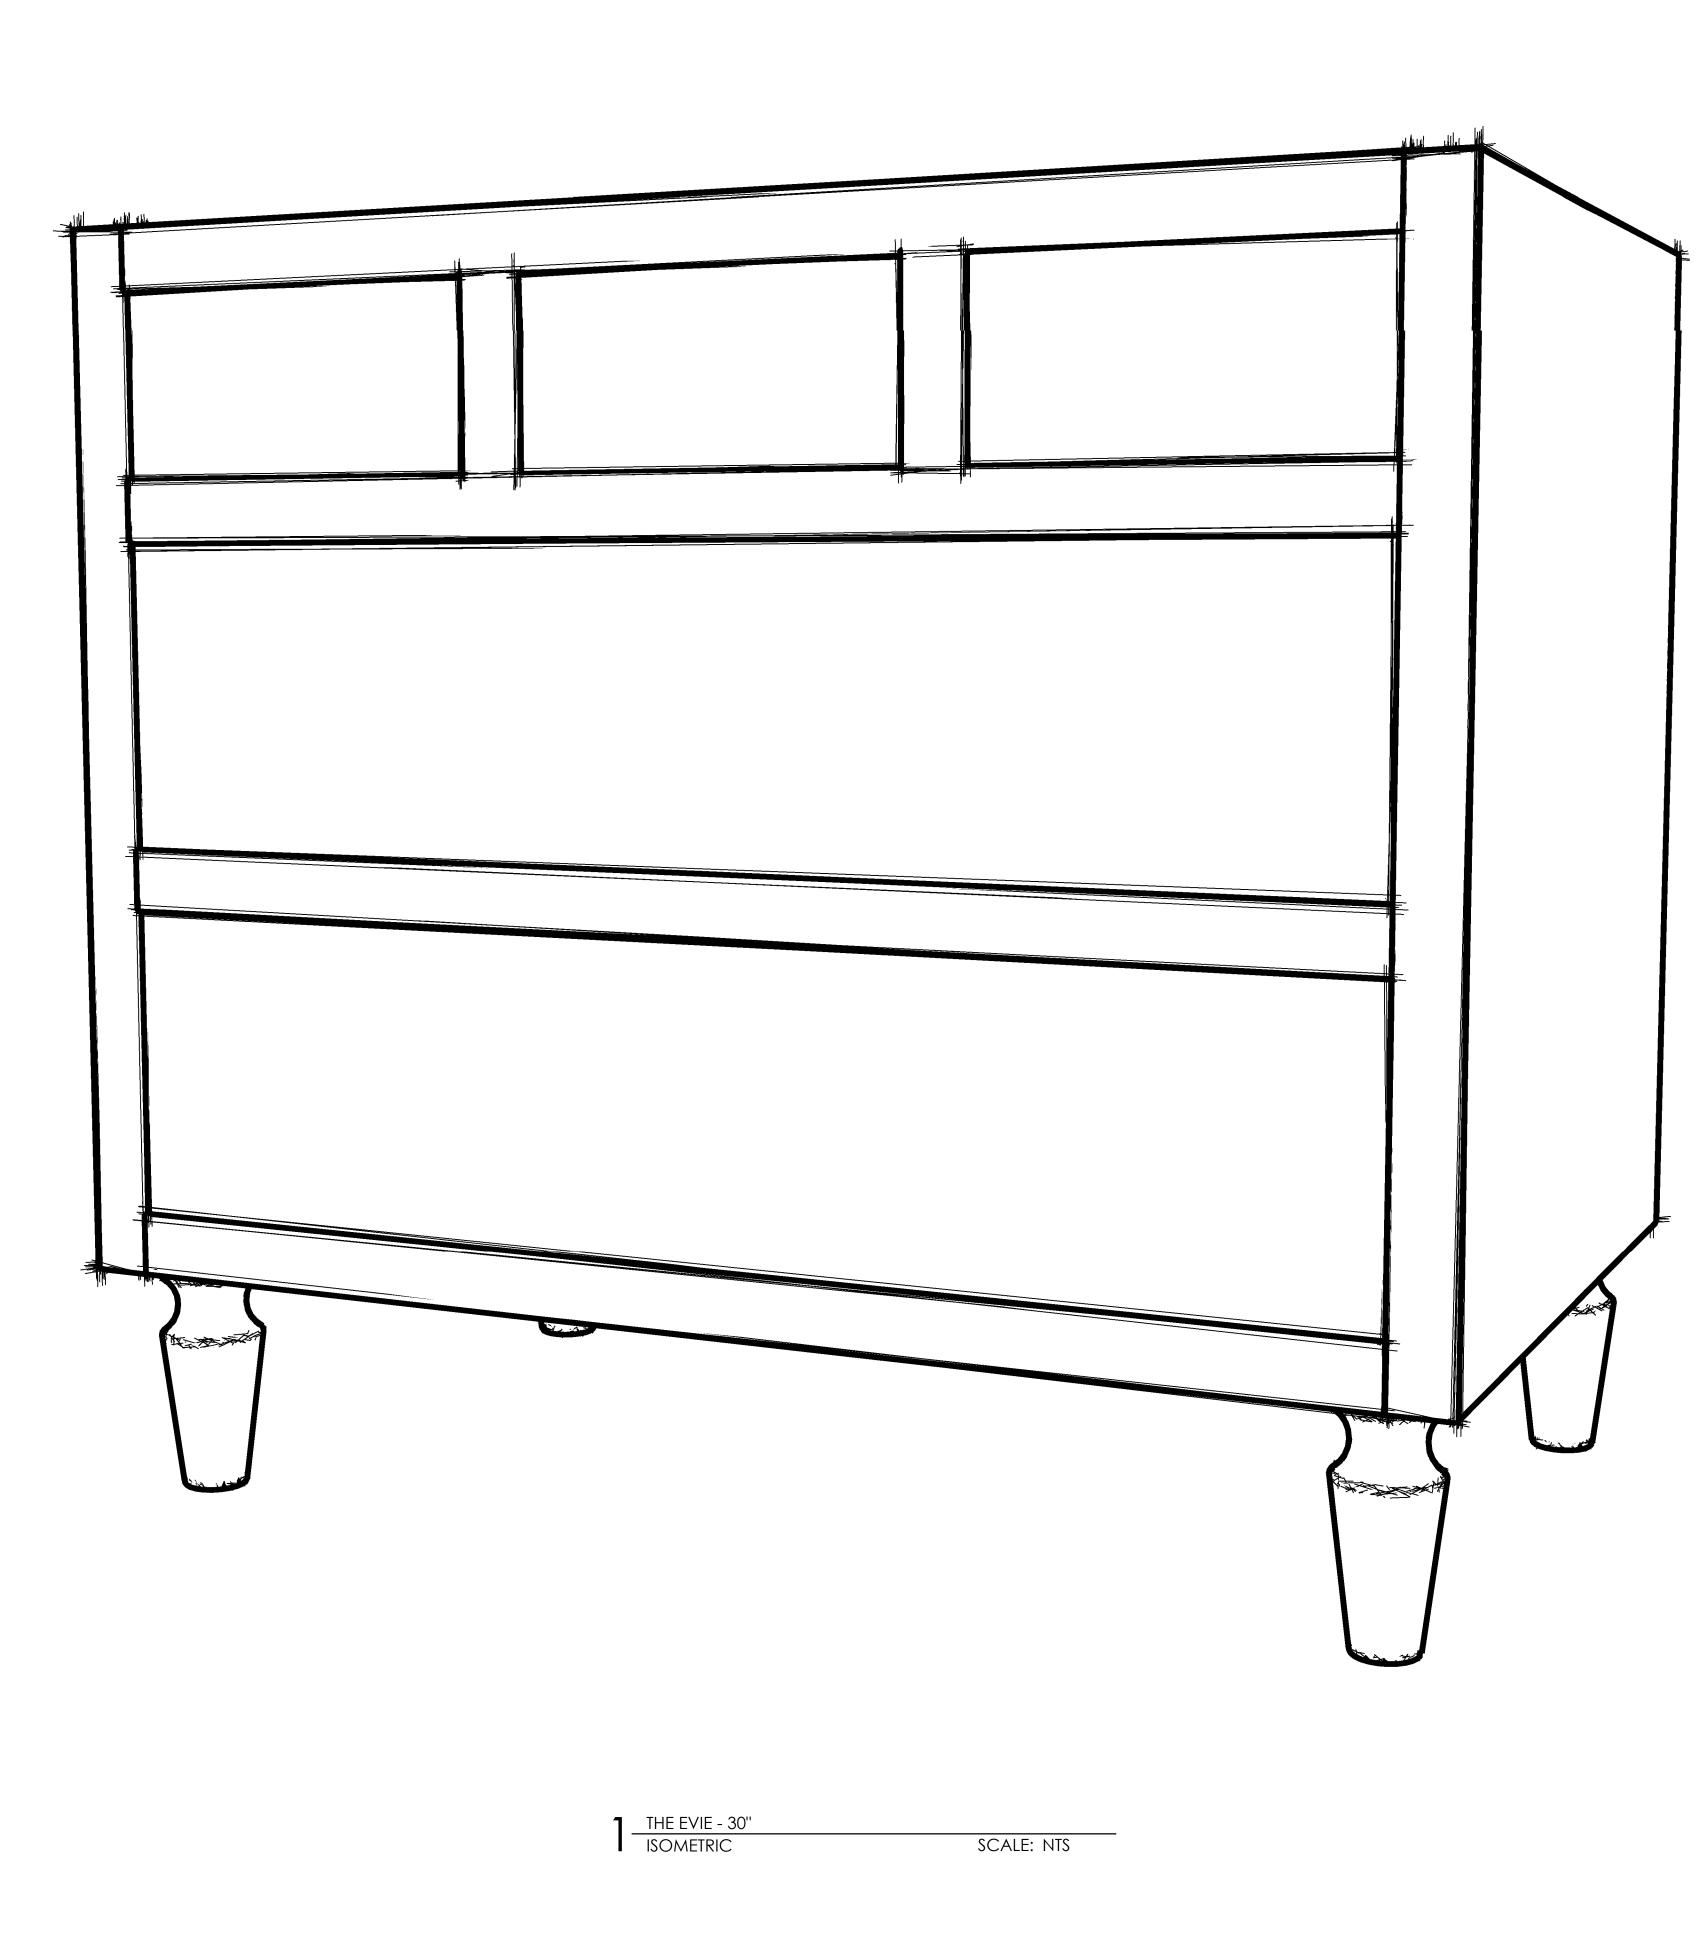

| VANITY                                                                                                                                                                                                                                                                                                                                                                                |
|---------------------------------------------------------------------------------------------------------------------------------------------------------------------------------------------------------------------------------------------------------------------------------------------------------------------------------------------------------------------------------------|
| <b>&amp; CO</b><br>26 CHURCH STREET<br>WELLESLEY, MA 02482                                                                                                                                                                                                                                                                                                                            |
| MATERIALS<br>3/4", 1" MOISTURE RESISTANT MDF<br>WHITE OAK OR PAINT GR MAPLE<br>1/2", 3/4" PREFINISHED MAPLE PLYWOOD<br>CLEAR FINISH DOVETAILED MAPLE DRAWER BOX<br>OAK OR PAINT GR TURNED LEGS                                                                                                                                                                                        |
| HARDWARE<br>2 SETS BLUM 563H UNDERMOUNT SOFT CLOSE<br>DRAWER SLIDES<br>2 EA BAIL PULLS: CLASSIC BRASS #6035, 3-1/2"<br>2 EA BAIL PULLS: CLASSIC BRASS #6050, 5"<br>1 EA KNOB: CLASSIC BRASS #1047, FINISH TBD<br>4 EA KEYHOLE ESCUTCHEONS, HORTON BRASS<br>#FE-5, POLISHED NICKEL<br>2 EA STEM LEVELERS, HAFELE #637.05.308, BLACK<br>WITH 1/4" #20 T-NUTS<br>2 EA T-NUTS 5/16" - #18 |
| FINISH                                                                                                                                                                                                                                                                                                                                                                                |
| PAINT FINISH: BEN MOORE - WHITE DOVE, SATIN<br>STONE: 3CM THICK - BY OTHERS                                                                                                                                                                                                                                                                                                           |
|                                                                                                                                                                                                                                                                                                                                                                                       |
|                                                                                                                                                                                                                                                                                                                                                                                       |
| NO. DESCRIPTION DATE                                                                                                                                                                                                                                                                                                                                                                  |
|                                                                                                                                                                                                                                                                                                                                                                                       |
|                                                                                                                                                                                                                                                                                                                                                                                       |
| THE EVIE                                                                                                                                                                                                                                                                                                                                                                              |
| 30''<br>ISOMETRIC                                                                                                                                                                                                                                                                                                                                                                     |
| DATE: 11.09.23<br>DRAFTED BY: B.WILEY<br>CHECKED BY: J.GREEN                                                                                                                                                                                                                                                                                                                          |
| 3 OF 3                                                                                                                                                                                                                                                                                                                                                                                |
| SCALE: AS NOTED                                                                                                                                                                                                                                                                                                                                                                       |