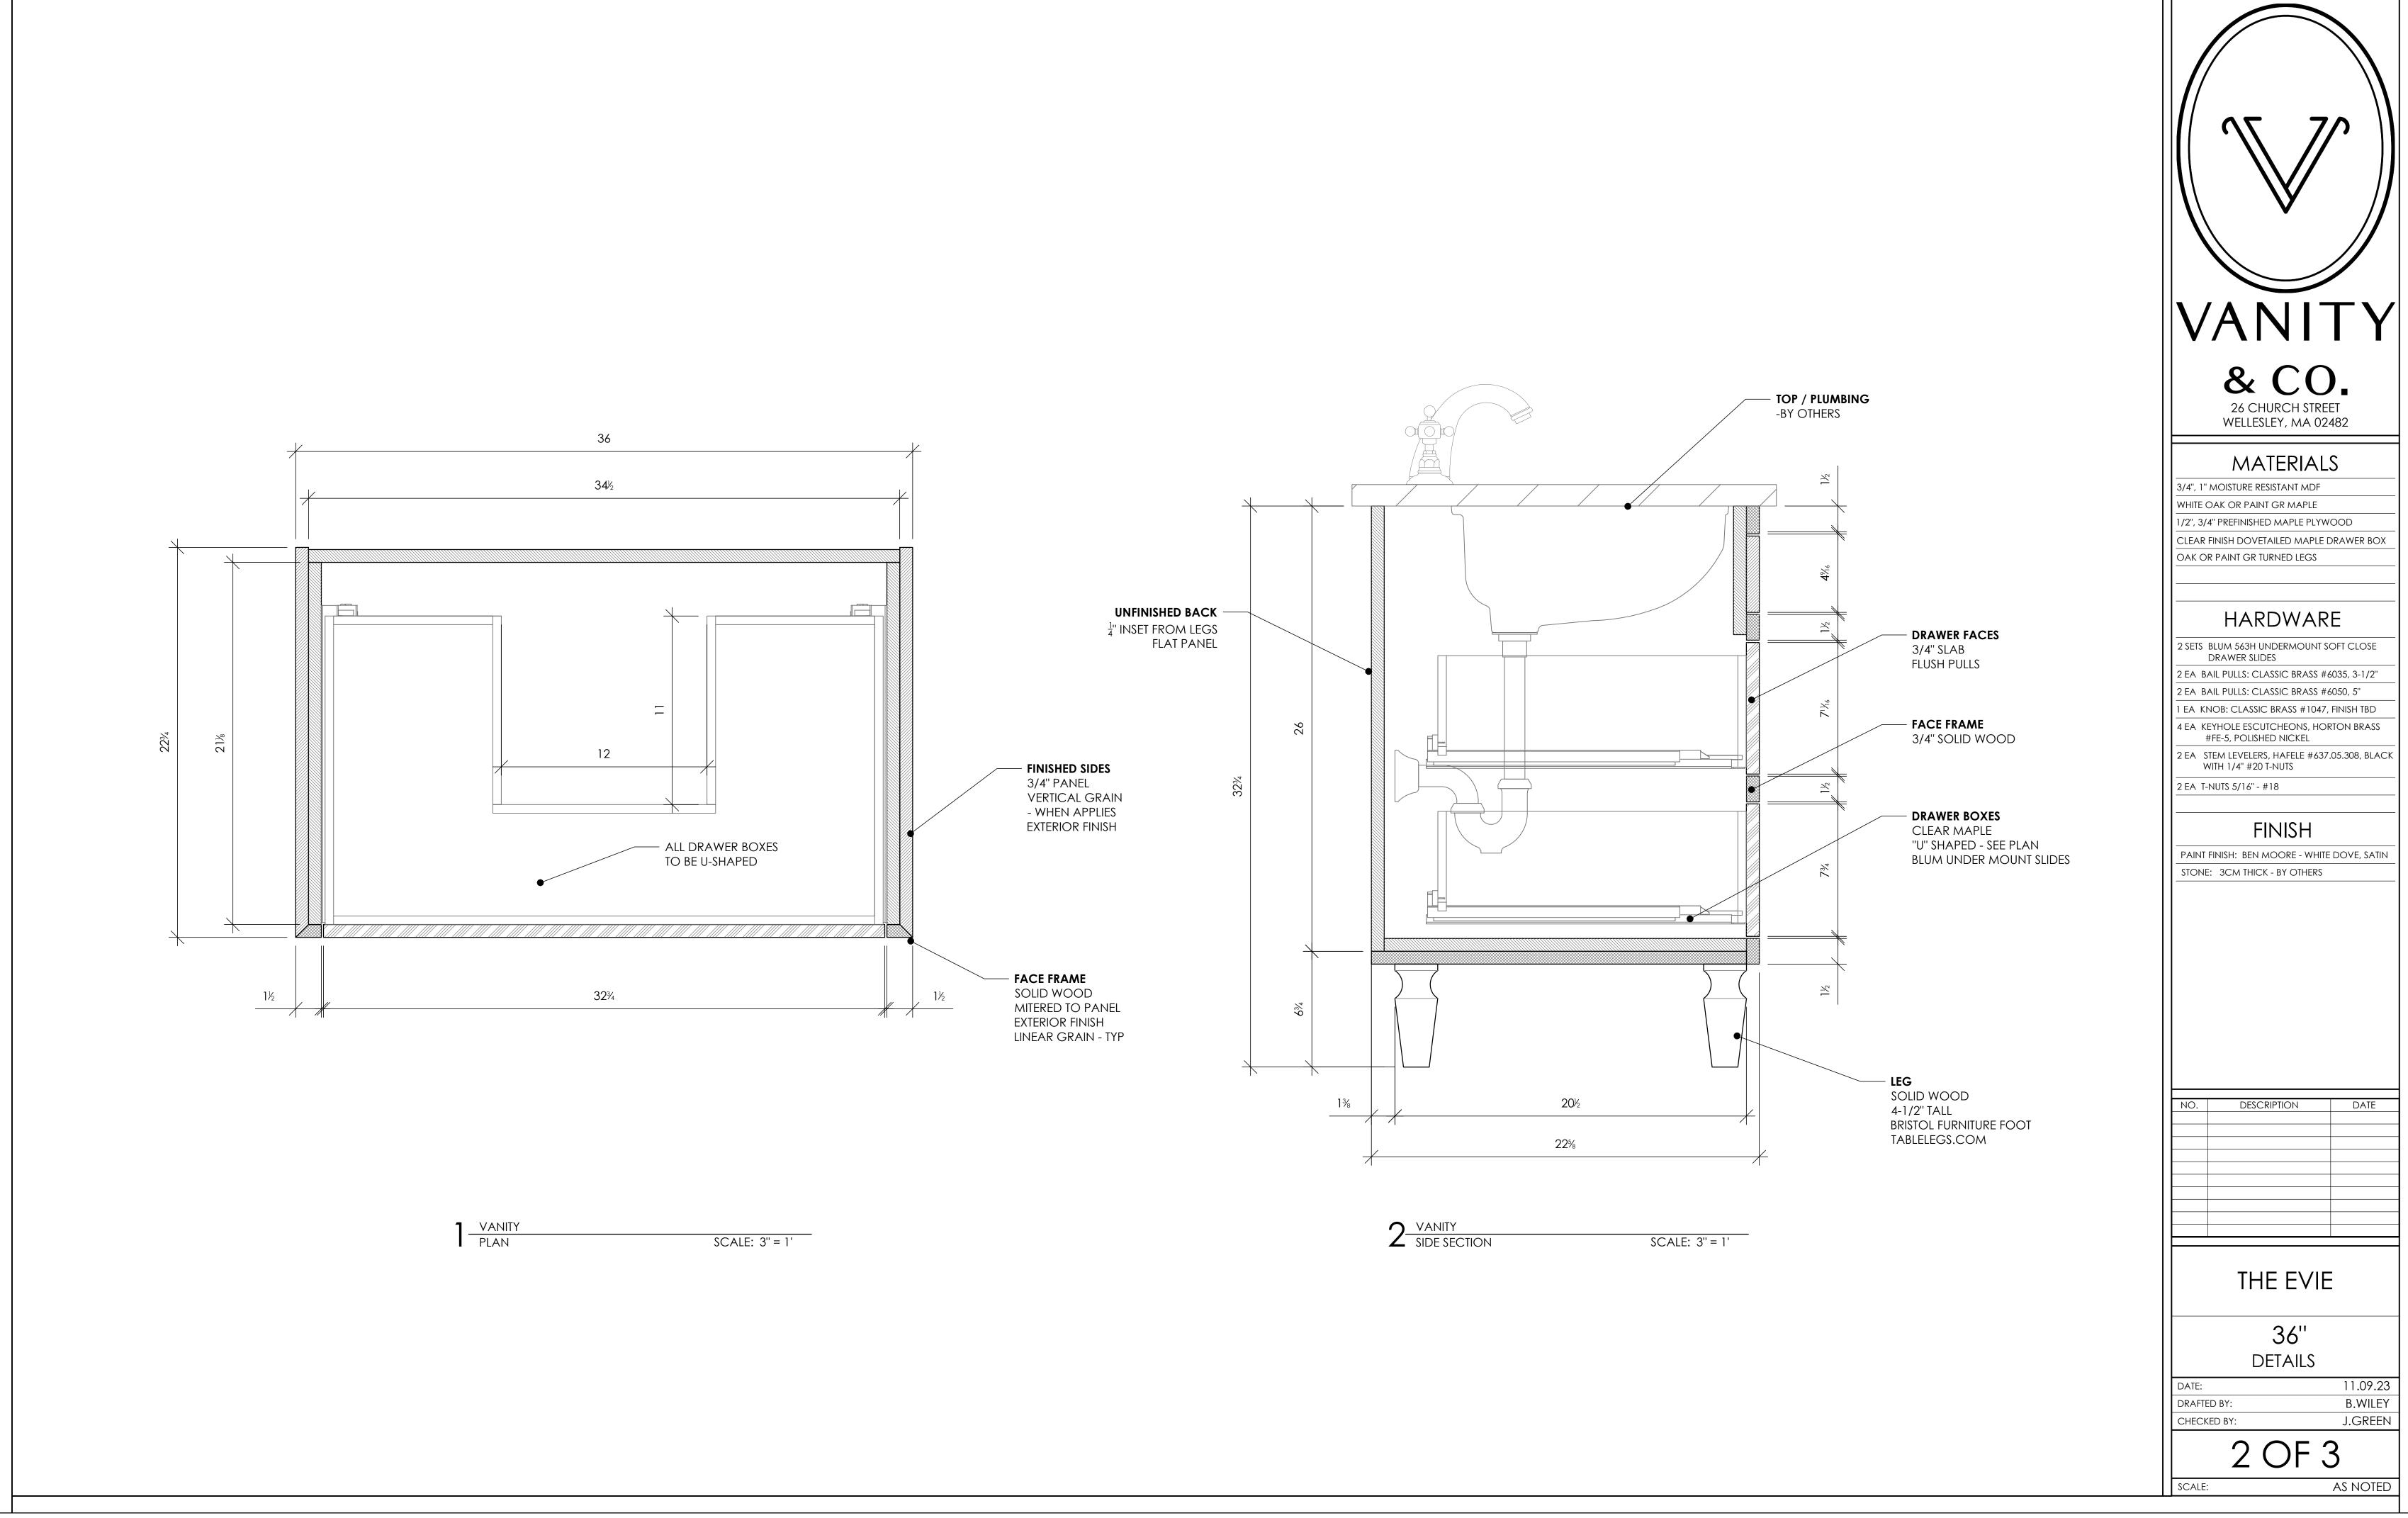

| VANITY                                                                                                                                                          |
|-----------------------------------------------------------------------------------------------------------------------------------------------------------------|
| & CO.                                                                                                                                                           |
| 26 CHURCH STREET<br>WELLESLEY, MA 02482                                                                                                                         |
| MATERIALS<br>3/4", 1" MOISTURE RESISTANT MDF                                                                                                                    |
| WHITE OAK OR PAINT GR MAPLE<br>1/2", 3/4" PREFINISHED MAPLE PLYWOOD<br>CLEAR FINISH DOVETAILED MAPLE DRAWER BOX                                                 |
| OAK OR PAINT GR TURNED LEGS                                                                                                                                     |
| HARDWARE<br>2 SETS BLUM 563H UNDERMOUNT SOFT CLOSE                                                                                                              |
| DRAWER SLIDES 2 EA BAIL PULLS: CLASSIC BRASS #6035, 3-1/2" 2 EA BAIL PULLS: CLASSIC BRASS #6050, 5" 1 EA KNOP: CLASSIC BRASS #6050, 5"                          |
| 1 EA KNOB: CLASSIC BRASS #1047, FINISH TBD<br>4 EA KEYHOLE ESCUTCHEONS, HORTON BRASS<br>#FE-5, POLISHED NICKEL<br>2 EA STEM LEVELERS, HAFELE #637.05.308, BLACK |
| WITH 1/4" #20 T-NUTS<br>2 EA T-NUTS 5/16" - #18                                                                                                                 |
| FINISH                                                                                                                                                          |
| PAINT FINISH: BEN MOORE - WHITE DOVE, SATIN<br>STONE: 3CM THICK - BY OTHERS                                                                                     |
|                                                                                                                                                                 |
|                                                                                                                                                                 |
|                                                                                                                                                                 |
|                                                                                                                                                                 |
| NO. DESCRIPTION DATE                                                                                                                                            |
|                                                                                                                                                                 |
|                                                                                                                                                                 |
|                                                                                                                                                                 |
| THE EVIE                                                                                                                                                        |
| 36''<br>ISOMETRIC                                                                                                                                               |
| DATE: 11.09.23<br>DRAFTED BY: B.WILEY                                                                                                                           |
| CHECKED BY: J.GREEN                                                                                                                                             |
| SCALE: AS NOTED                                                                                                                                                 |
|                                                                                                                                                                 |