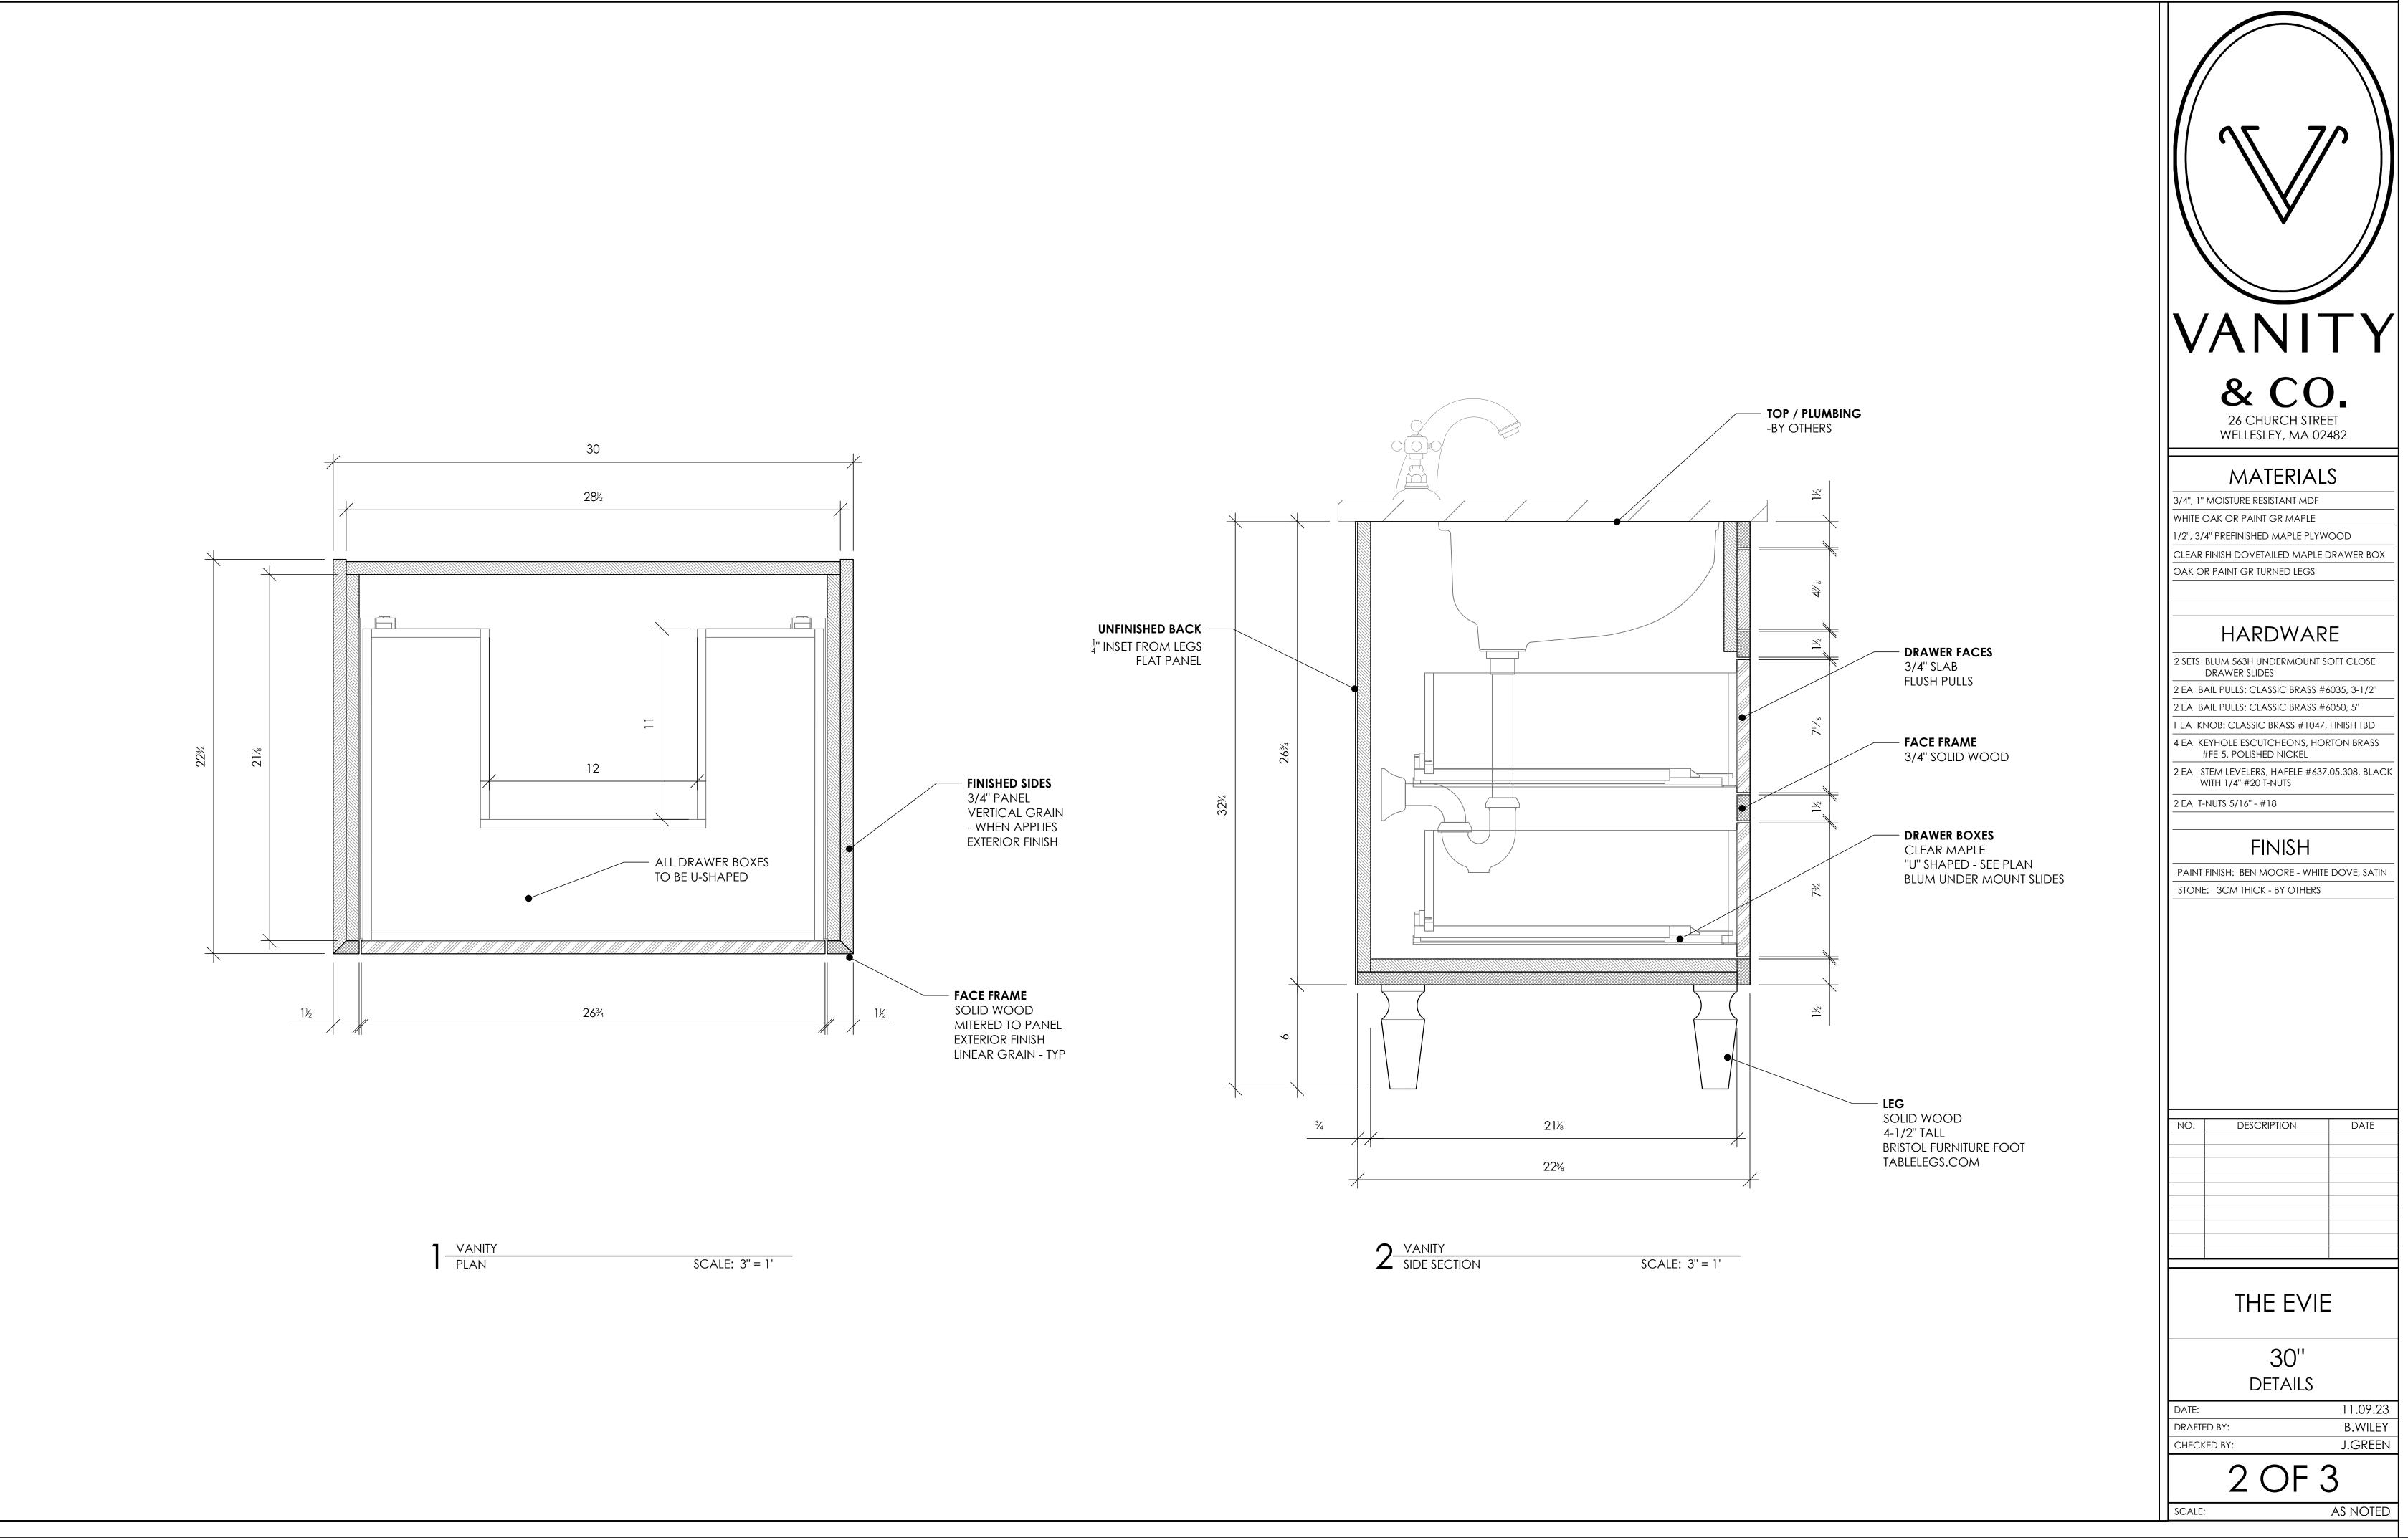

| VANITY                                                                                                                                                                                                                                                                                                                                                                                |
|---------------------------------------------------------------------------------------------------------------------------------------------------------------------------------------------------------------------------------------------------------------------------------------------------------------------------------------------------------------------------------------|
| <b>&amp; CO</b><br>26 CHURCH STREET<br>WELLESLEY, MA 02482                                                                                                                                                                                                                                                                                                                            |
| MATERIALS<br>3/4", 1" MOISTURE RESISTANT MDF<br>WHITE OAK OR PAINT GR MAPLE<br>1/2", 3/4" PREFINISHED MAPLE PLYWOOD<br>CLEAR FINISH DOVETAILED MAPLE DRAWER BOX<br>OAK OR PAINT GR TURNED LEGS                                                                                                                                                                                        |
| HARDWARE<br>2 SETS BLUM 563H UNDERMOUNT SOFT CLOSE<br>DRAWER SLIDES<br>2 EA BAIL PULLS: CLASSIC BRASS #6035, 3-1/2"<br>2 EA BAIL PULLS: CLASSIC BRASS #6050, 5"<br>1 EA KNOB: CLASSIC BRASS #1047, FINISH TBD<br>4 EA KEYHOLE ESCUTCHEONS, HORTON BRASS<br>#FE-5, POLISHED NICKEL<br>2 EA STEM LEVELERS, HAFELE #637.05.308, BLACK<br>WITH 1/4" #20 T-NUTS<br>2 EA T-NUTS 5/16" - #18 |
| FINISH                                                                                                                                                                                                                                                                                                                                                                                |
| PAINT FINISH: BEN MOORE - WHITE DOVE, SATIN<br>STONE: 3CM THICK - BY OTHERS                                                                                                                                                                                                                                                                                                           |
|                                                                                                                                                                                                                                                                                                                                                                                       |
|                                                                                                                                                                                                                                                                                                                                                                                       |
| NO. DESCRIPTION DATE                                                                                                                                                                                                                                                                                                                                                                  |
|                                                                                                                                                                                                                                                                                                                                                                                       |
|                                                                                                                                                                                                                                                                                                                                                                                       |
| THE EVIE                                                                                                                                                                                                                                                                                                                                                                              |
| 30''<br>ISOMETRIC                                                                                                                                                                                                                                                                                                                                                                     |
| DATE: 11.09.23<br>DRAFTED BY: B.WILEY<br>CHECKED BY: J.GREEN                                                                                                                                                                                                                                                                                                                          |
| 3 OF 3                                                                                                                                                                                                                                                                                                                                                                                |
| SCALE: AS NOTED                                                                                                                                                                                                                                                                                                                                                                       |