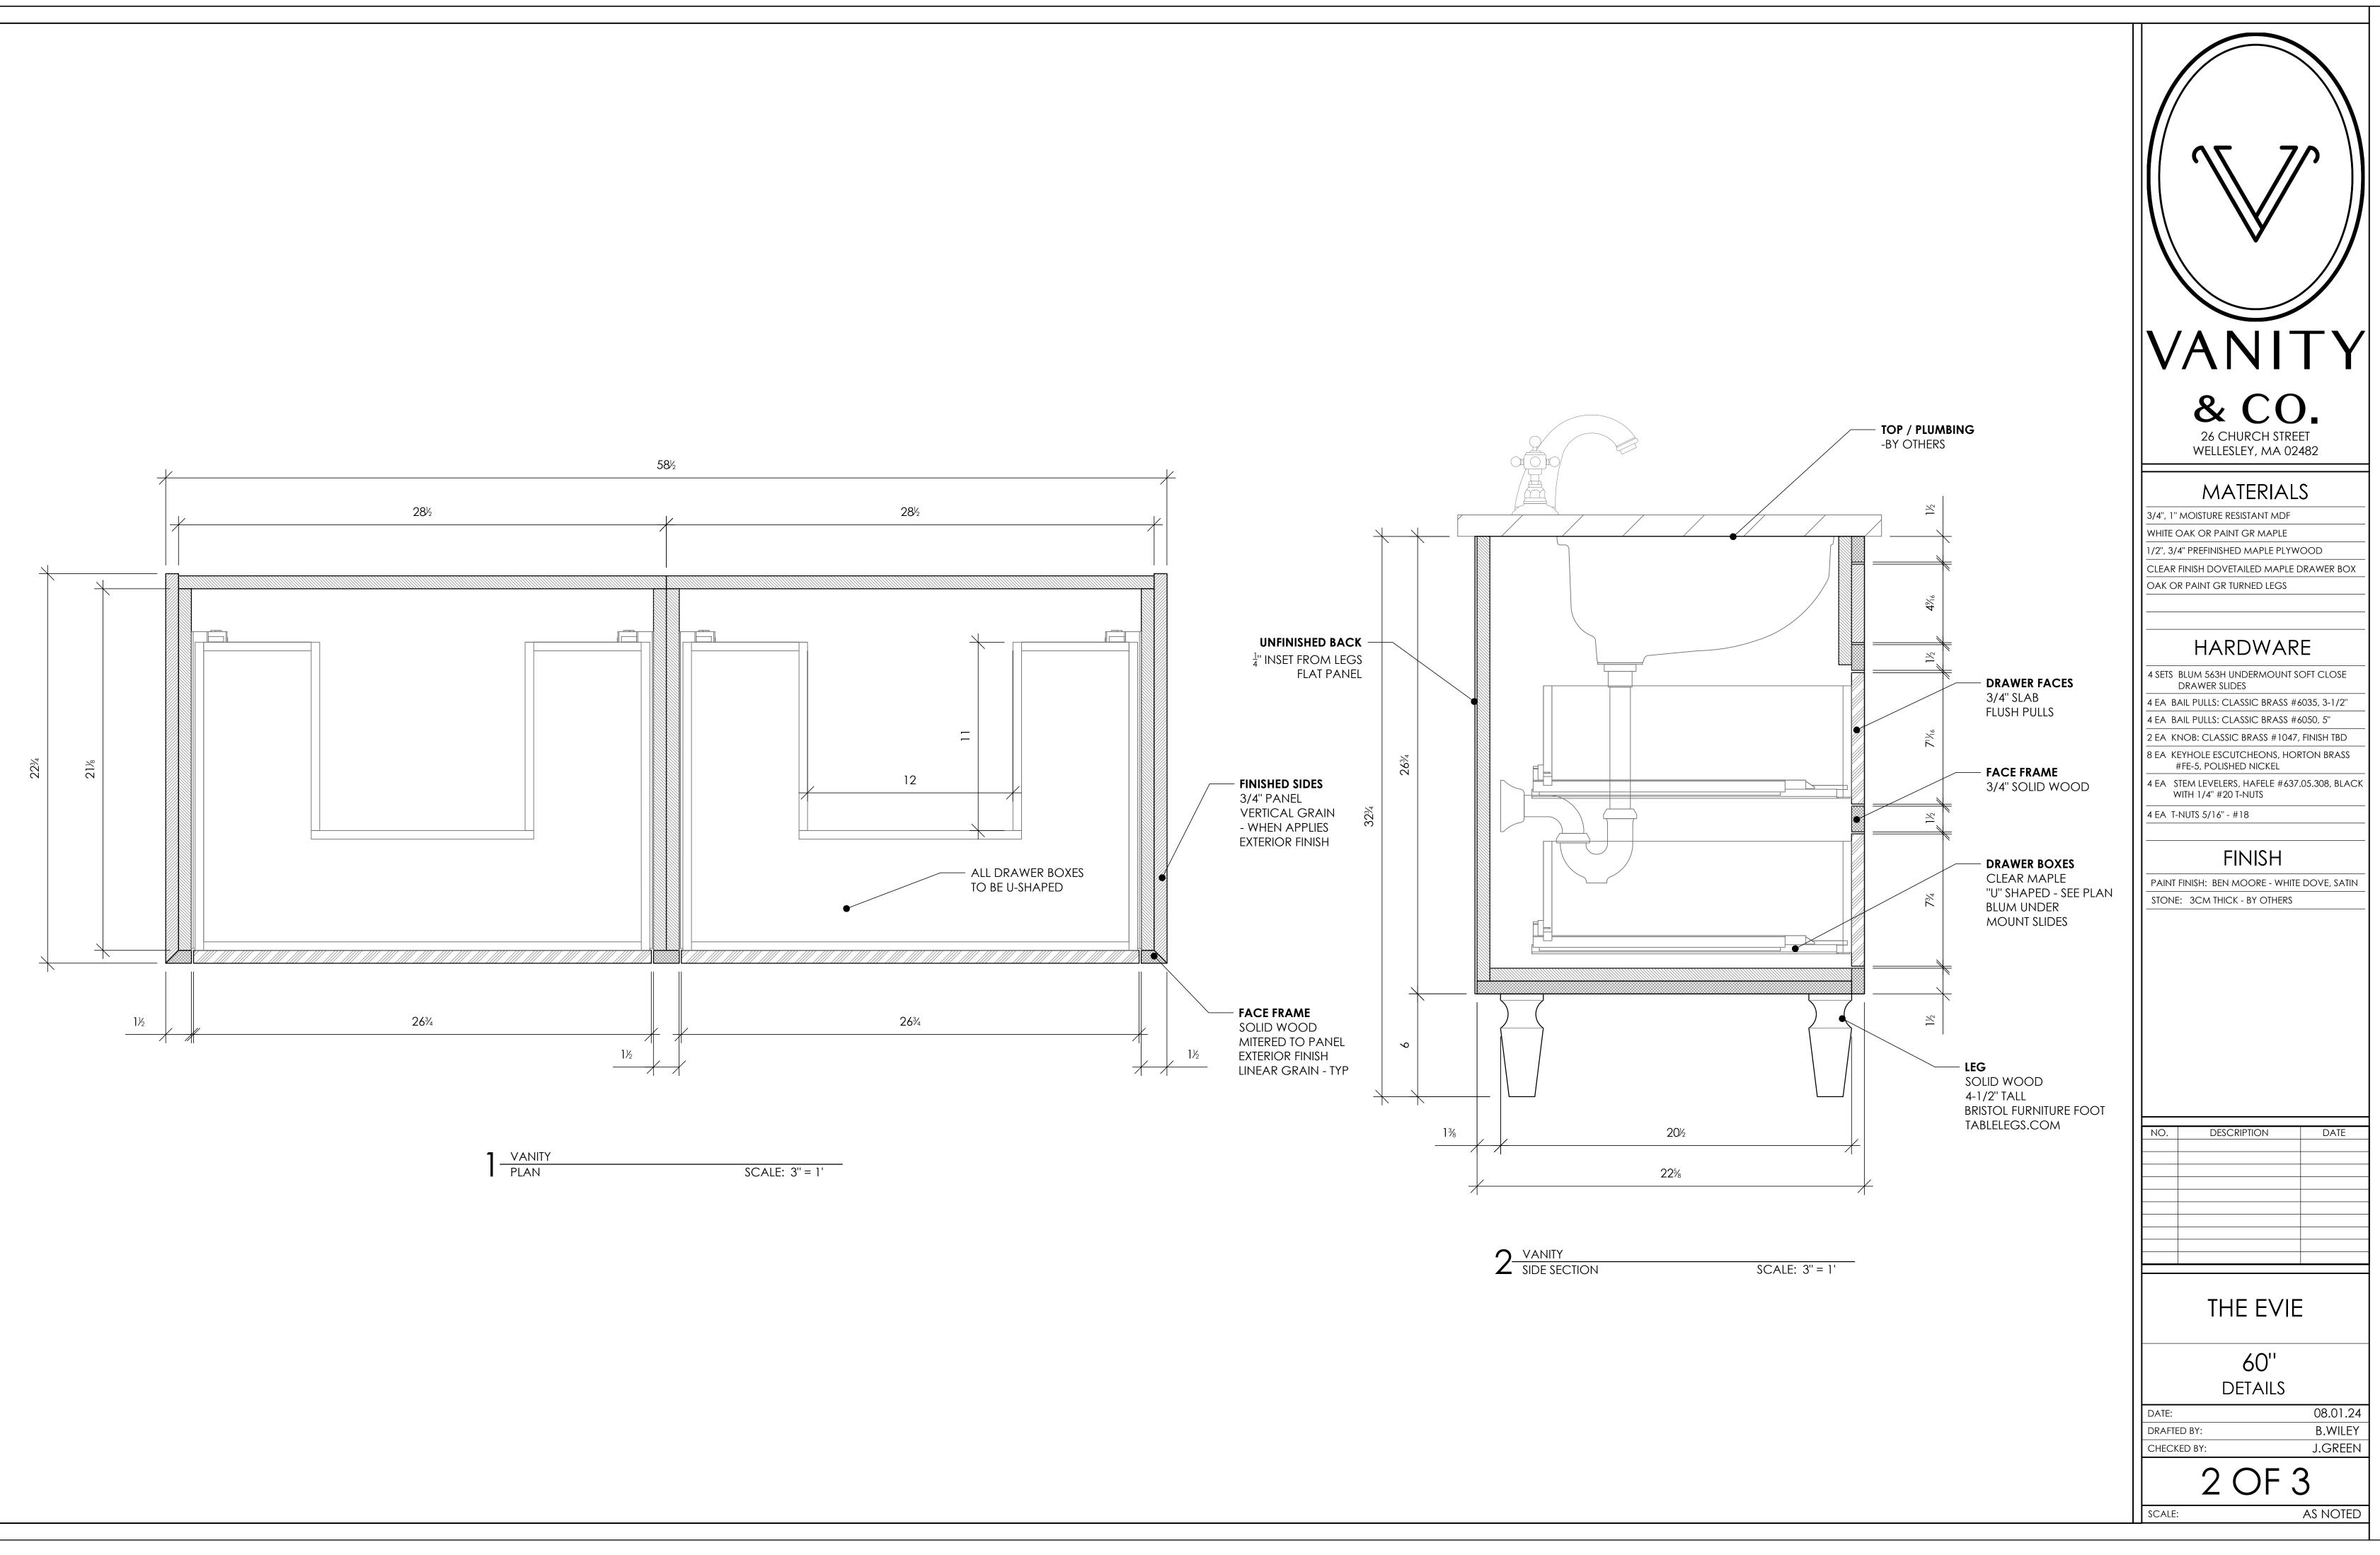

|
| DATE: 11.09.23<br>DRAFTED BY: B.WILEY                                                                                                                           |
| CHECKED BY: J.GREEN                                                                                                                                             |
| SCALE: AS NOTED                                                                                                                                                 |
|                                                                                                                                                                 |