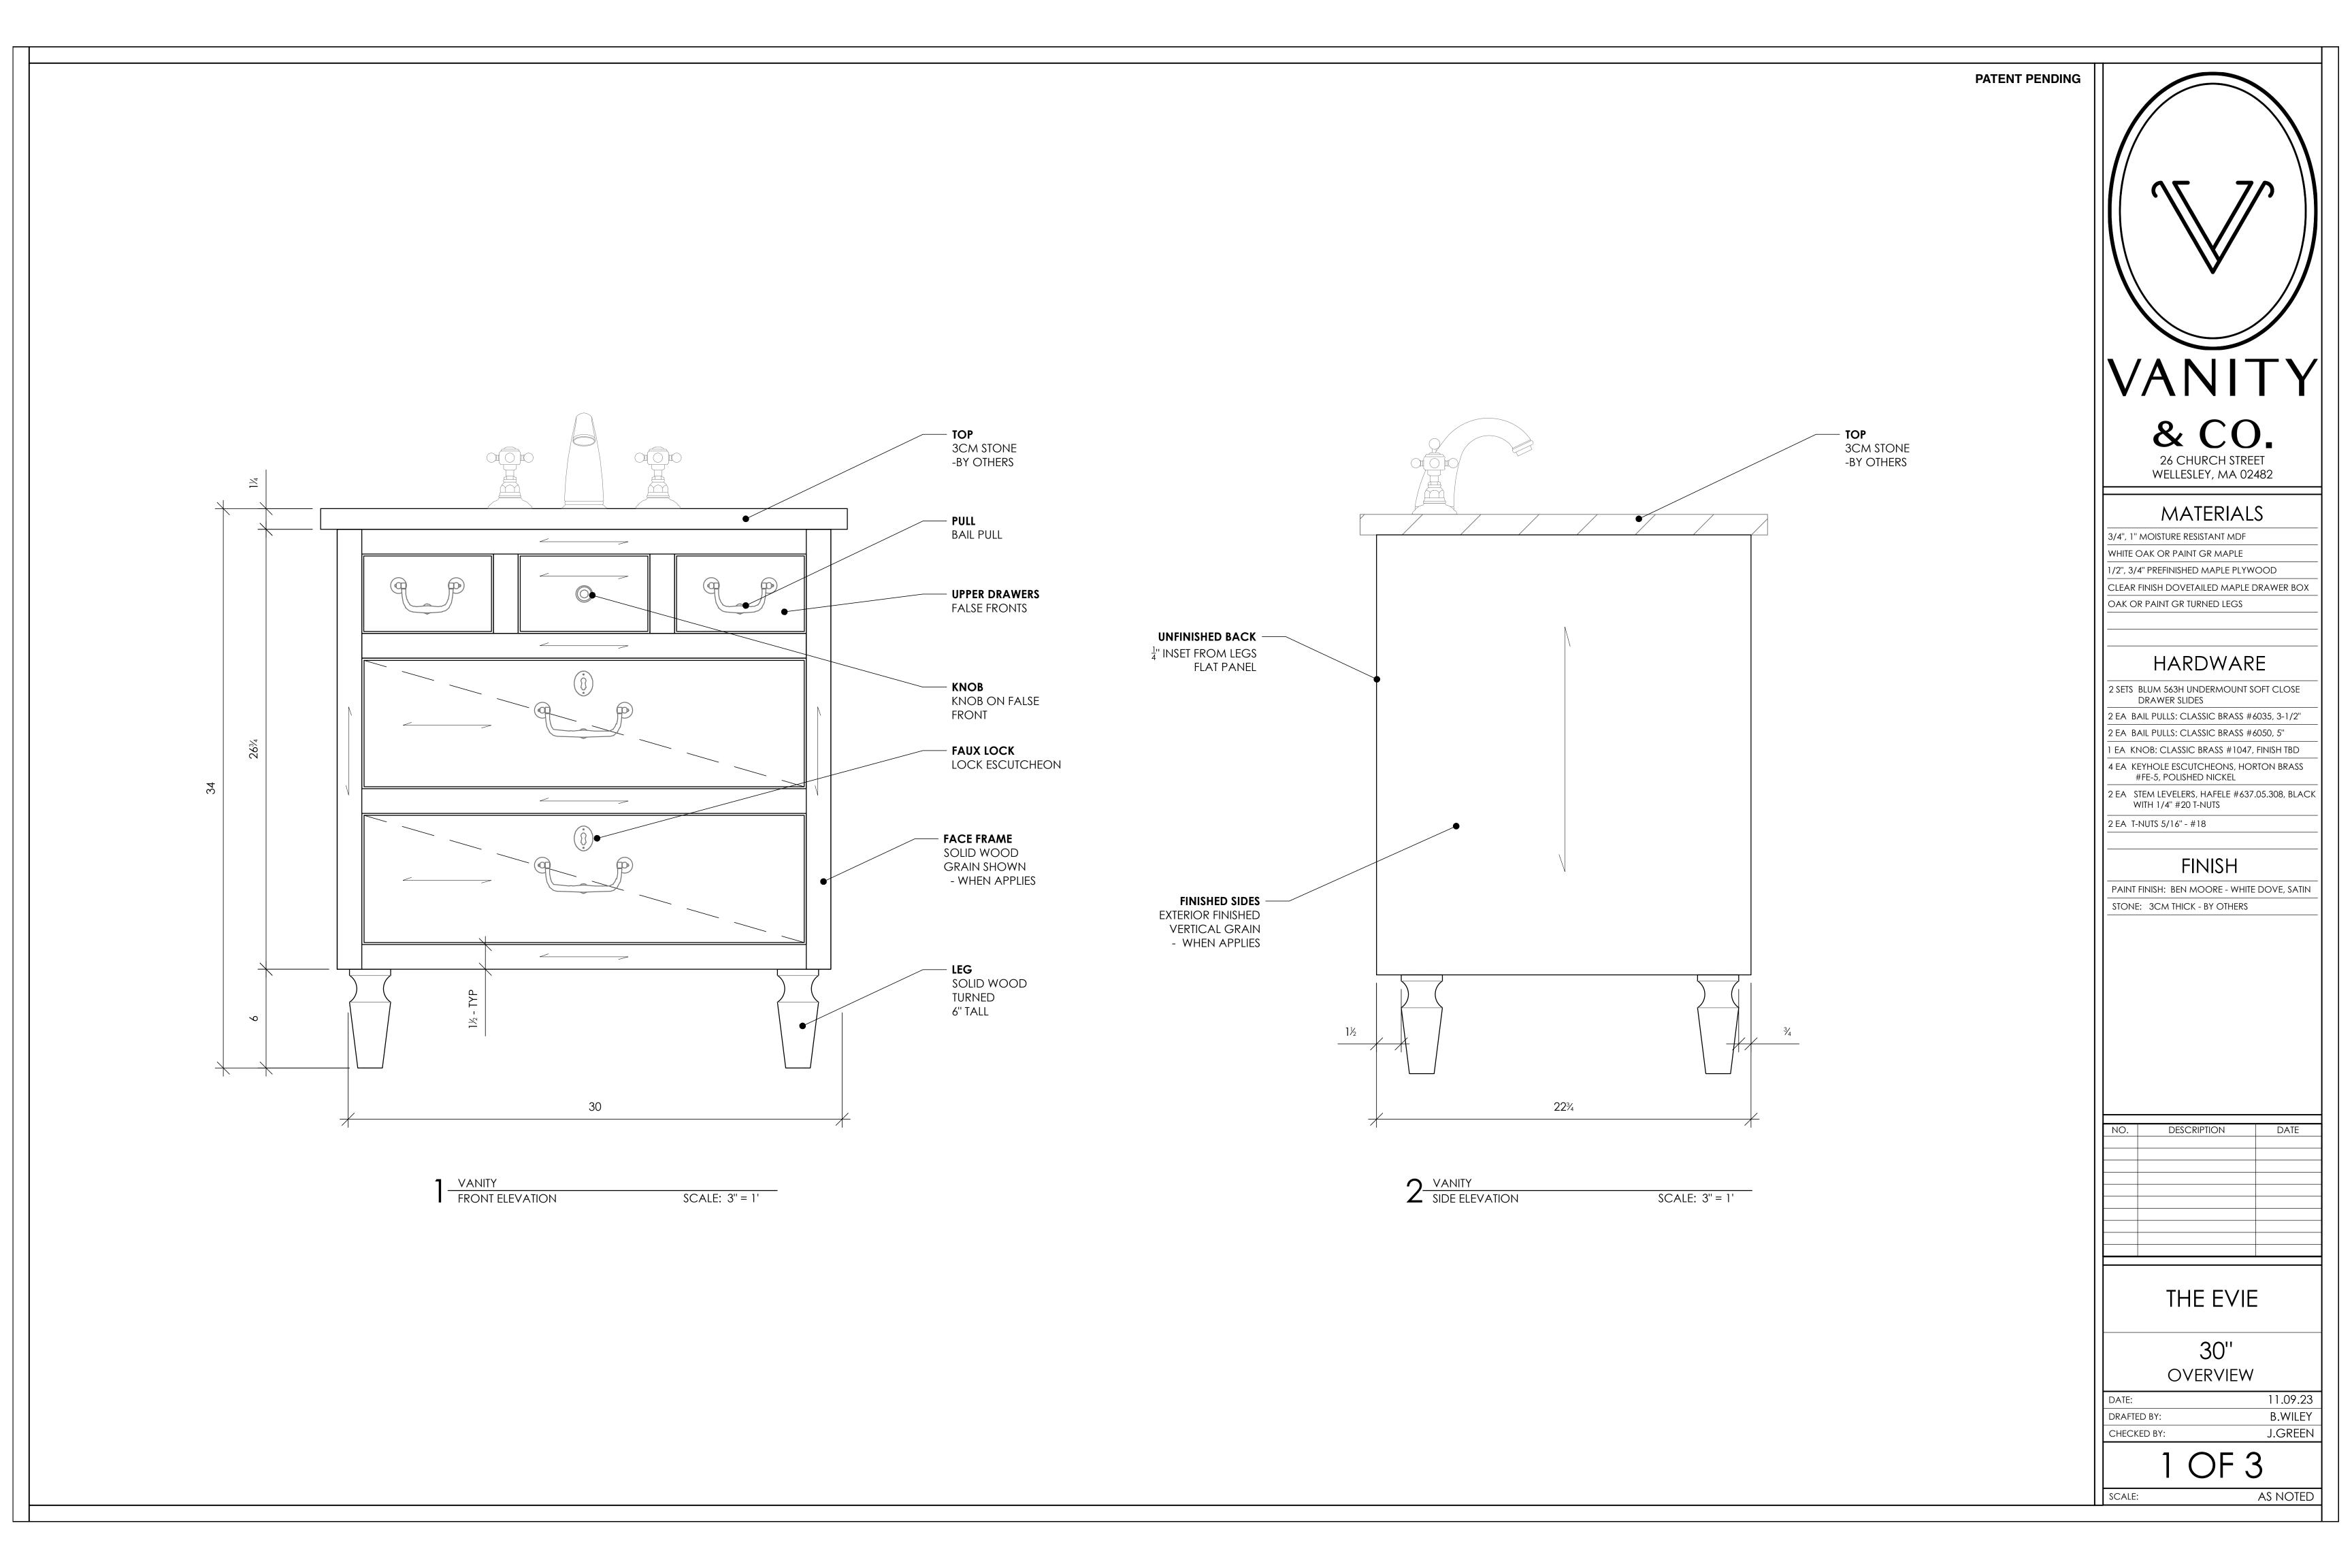

| VANITY                                                                                                                                                                                                                                                                                                                                                                                |
|---------------------------------------------------------------------------------------------------------------------------------------------------------------------------------------------------------------------------------------------------------------------------------------------------------------------------------------------------------------------------------------|
| <b>&amp; CO</b><br>26 CHURCH STREET<br>WELLESLEY, MA 02482                                                                                                                                                                                                                                                                                                                            |
| MATERIALS<br>3/4", 1" MOISTURE RESISTANT MDF<br>WHITE OAK OR PAINT GR MAPLE<br>1/2", 3/4" PREFINISHED MAPLE PLYWOOD<br>CLEAR FINISH DOVETAILED MAPLE DRAWER BOX<br>OAK OR PAINT GR TURNED LEGS                                                                                                                                                                                        |
| HARDWARE<br>2 SETS BLUM 563H UNDERMOUNT SOFT CLOSE<br>DRAWER SLIDES<br>2 EA BAIL PULLS: CLASSIC BRASS #6035, 3-1/2"<br>2 EA BAIL PULLS: CLASSIC BRASS #6050, 5"<br>1 EA KNOB: CLASSIC BRASS #1047, FINISH TBD<br>4 EA KEYHOLE ESCUTCHEONS, HORTON BRASS<br>#FE-5, POLISHED NICKEL<br>2 EA STEM LEVELERS, HAFELE #637.05.308, BLACK<br>WITH 1/4" #20 T-NUTS<br>2 EA T-NUTS 5/16" - #18 |
| FINISH                                                                                                                                                                                                                                                                                                                                                                                |
| PAINT FINISH: BEN MOORE - WHITE DOVE, SATIN<br>STONE: 3CM THICK - BY OTHERS                                                                                                                                                                                                                                                                                                           |
|                                                                                                                                                                                                                                                                                                                                                                                       |
|                                                                                                                                                                                                                                                                                                                                                                                       |
| NO. DESCRIPTION DATE                                                                                                                                                                                                                                                                                                                                                                  |
|                                                                                                                                                                                                                                                                                                                                                                                       |
|                                                                                                                                                                                                                                                                                                                                                                                       |
| THE EVIE                                                                                                                                                                                                                                                                                                                                                                              |
| 30''<br>ISOMETRIC                                                                                                                                                                                                                                                                                                                                                                     |
| DATE: 11.09.23<br>DRAFTED BY: B.WILEY<br>CHECKED BY: J.GREEN                                                                                                                                                                                                                                                                                                                          |
| 3 OF 3                                                                                                                                                                                                                                                                                                                                                                                |
| SCALE: AS NOTED                                                                                                                                                                                                                                                                                                                                                                       |