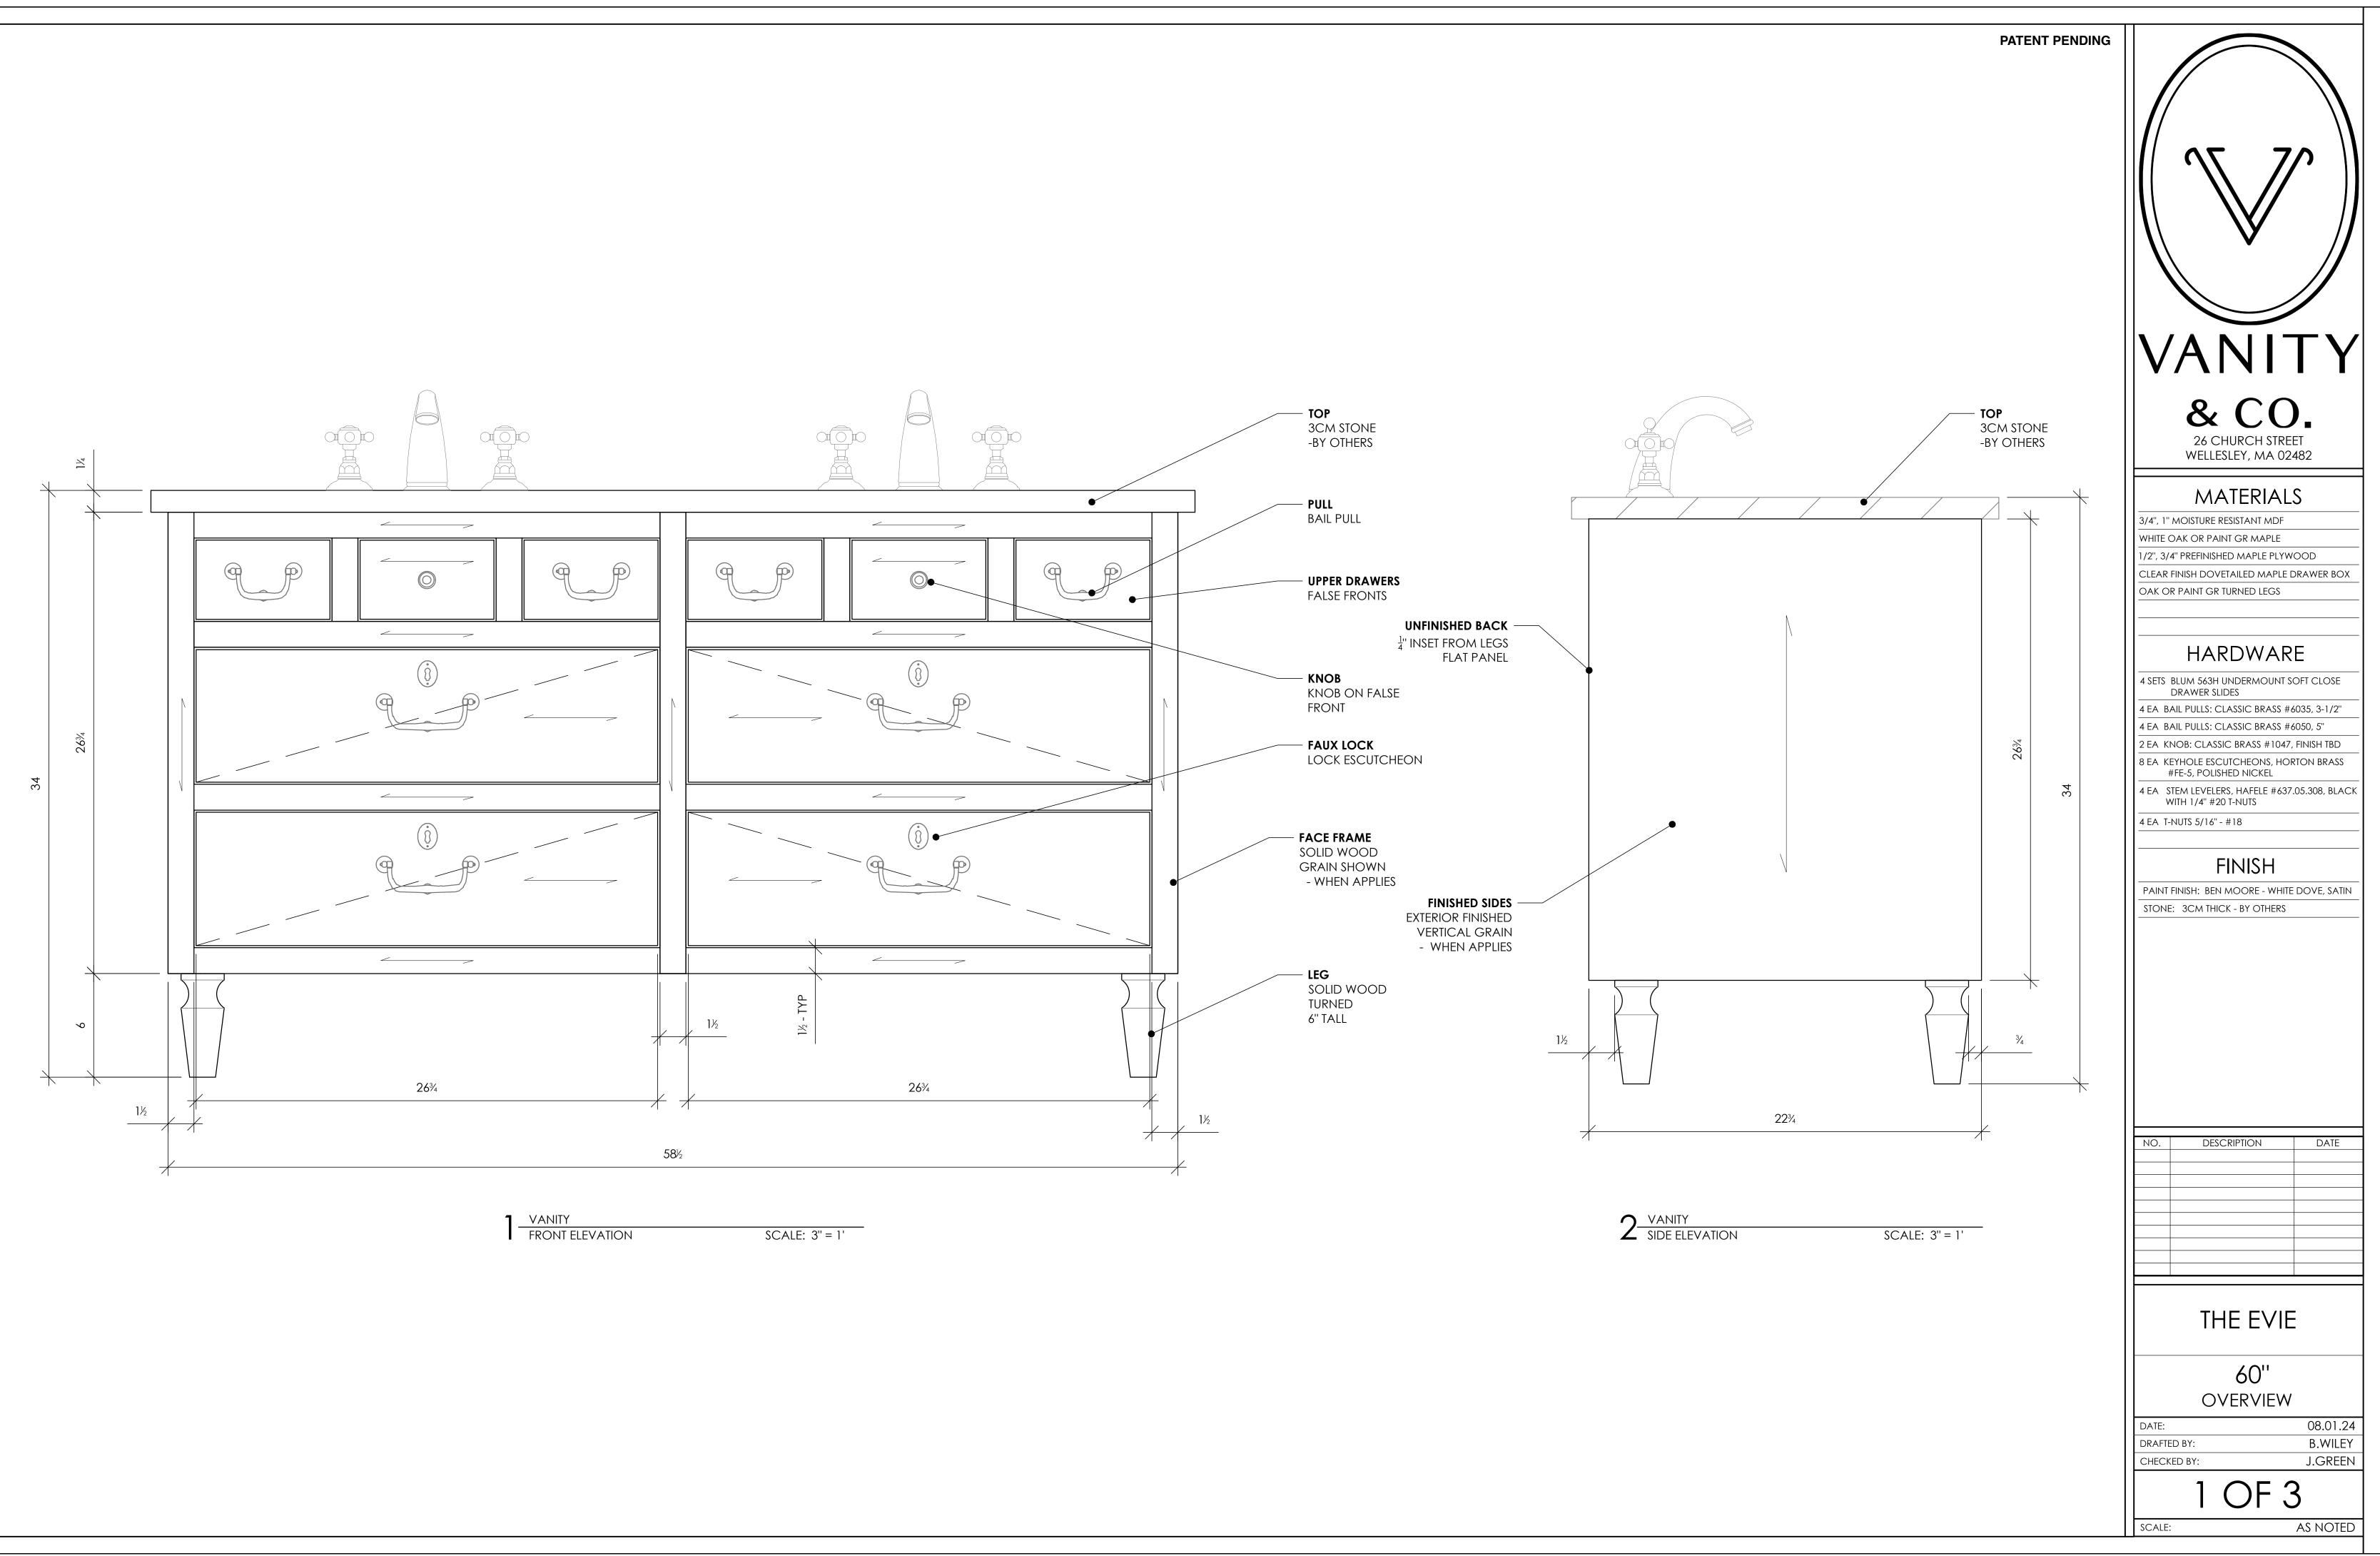

|
| DATE: 11.09.23<br>DRAFTED BY: B.WILEY                                                                                                                           |
| CHECKED BY: J.GREEN                                                                                                                                             |
| SCALE: AS NOTED                                                                                                                                                 |
|                                                                                                                                                                 |