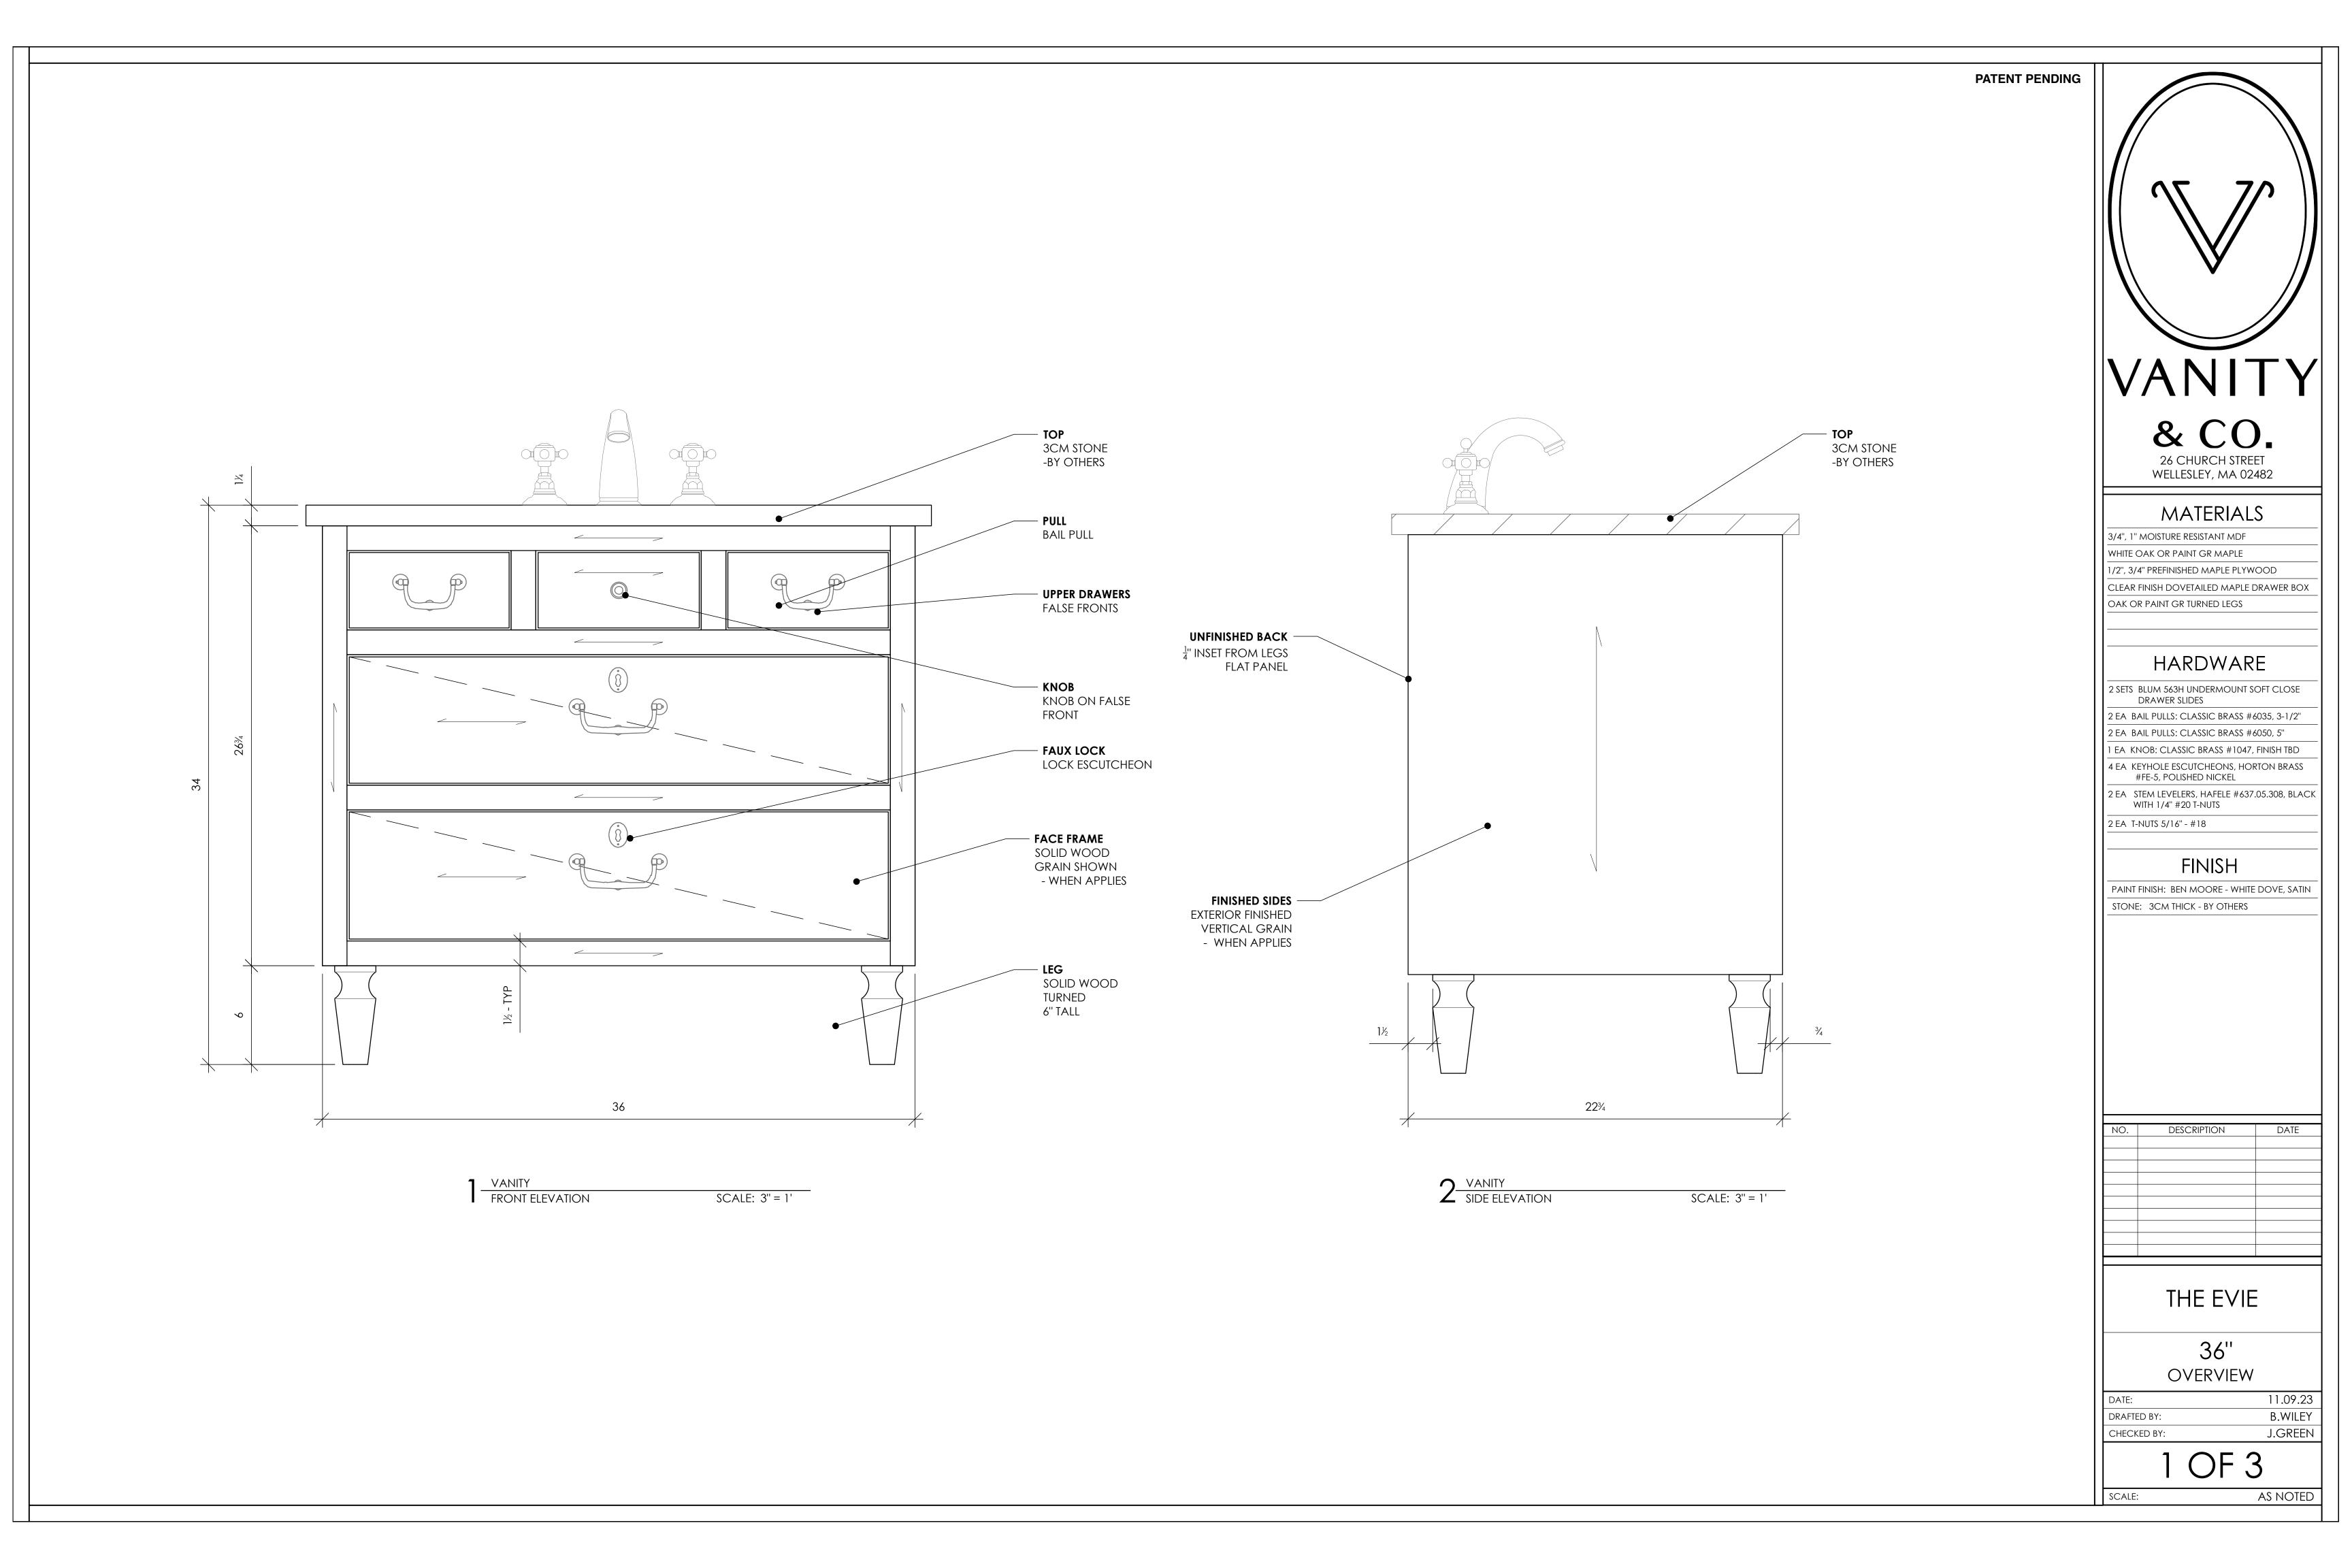

| VANITY                                                                                                                                                          |
|-----------------------------------------------------------------------------------------------------------------------------------------------------------------|
| & CO.                                                                                                                                                           |
| 26 CHURCH STREET<br>WELLESLEY, MA 02482                                                                                                                         |
| MATERIALS<br>3/4", 1" MOISTURE RESISTANT MDF                                                                                                                    |
| WHITE OAK OR PAINT GR MAPLE<br>1/2", 3/4" PREFINISHED MAPLE PLYWOOD<br>CLEAR FINISH DOVETAILED MAPLE DRAWER BOX                                                 |
| OAK OR PAINT GR TURNED LEGS                                                                                                                                     |
| HARDWARE<br>2 SETS BLUM 563H UNDERMOUNT SOFT CLOSE                                                                                                              |
| DRAWER SLIDES 2 EA BAIL PULLS: CLASSIC BRASS #6035, 3-1/2" 2 EA BAIL PULLS: CLASSIC BRASS #6050, 5" 1 EA KNOP: CLASSIC BRASS #6050, 5"                          |
| 1 EA KNOB: CLASSIC BRASS #1047, FINISH TBD<br>4 EA KEYHOLE ESCUTCHEONS, HORTON BRASS<br>#FE-5, POLISHED NICKEL<br>2 EA STEM LEVELERS, HAFELE #637.05.308, BLACK |
| WITH 1/4" #20 T-NUTS<br>2 EA T-NUTS 5/16" - #18                                                                                                                 |
| FINISH                                                                                                                                                          |
| PAINT FINISH: BEN MOORE - WHITE DOVE, SATIN<br>STONE: 3CM THICK - BY OTHERS                                                                                     |
|                                                                                                                                                                 |
|                                                                                                                                                                 |
|                                                                                                                                                                 |
|                                                                                                                                                                 |
| NO. DESCRIPTION DATE                                                                                                                                            |
|                                                                                                                                                                 |
|                                                                                                                                                                 |
|                                                                                                                                                                 |
| THE EVIE                                                                                                                                                        |
| 36''<br>ISOMETRIC                                                                                                                                               |
| DATE: 11.09.23<br>DRAFTED BY: B.WILEY                                                                                                                           |
| CHECKED BY: J.GREEN                                                                                                                                             |
| SCALE: AS NOTED                                                                                                                                                 |
|                                                                                                                                                                 |