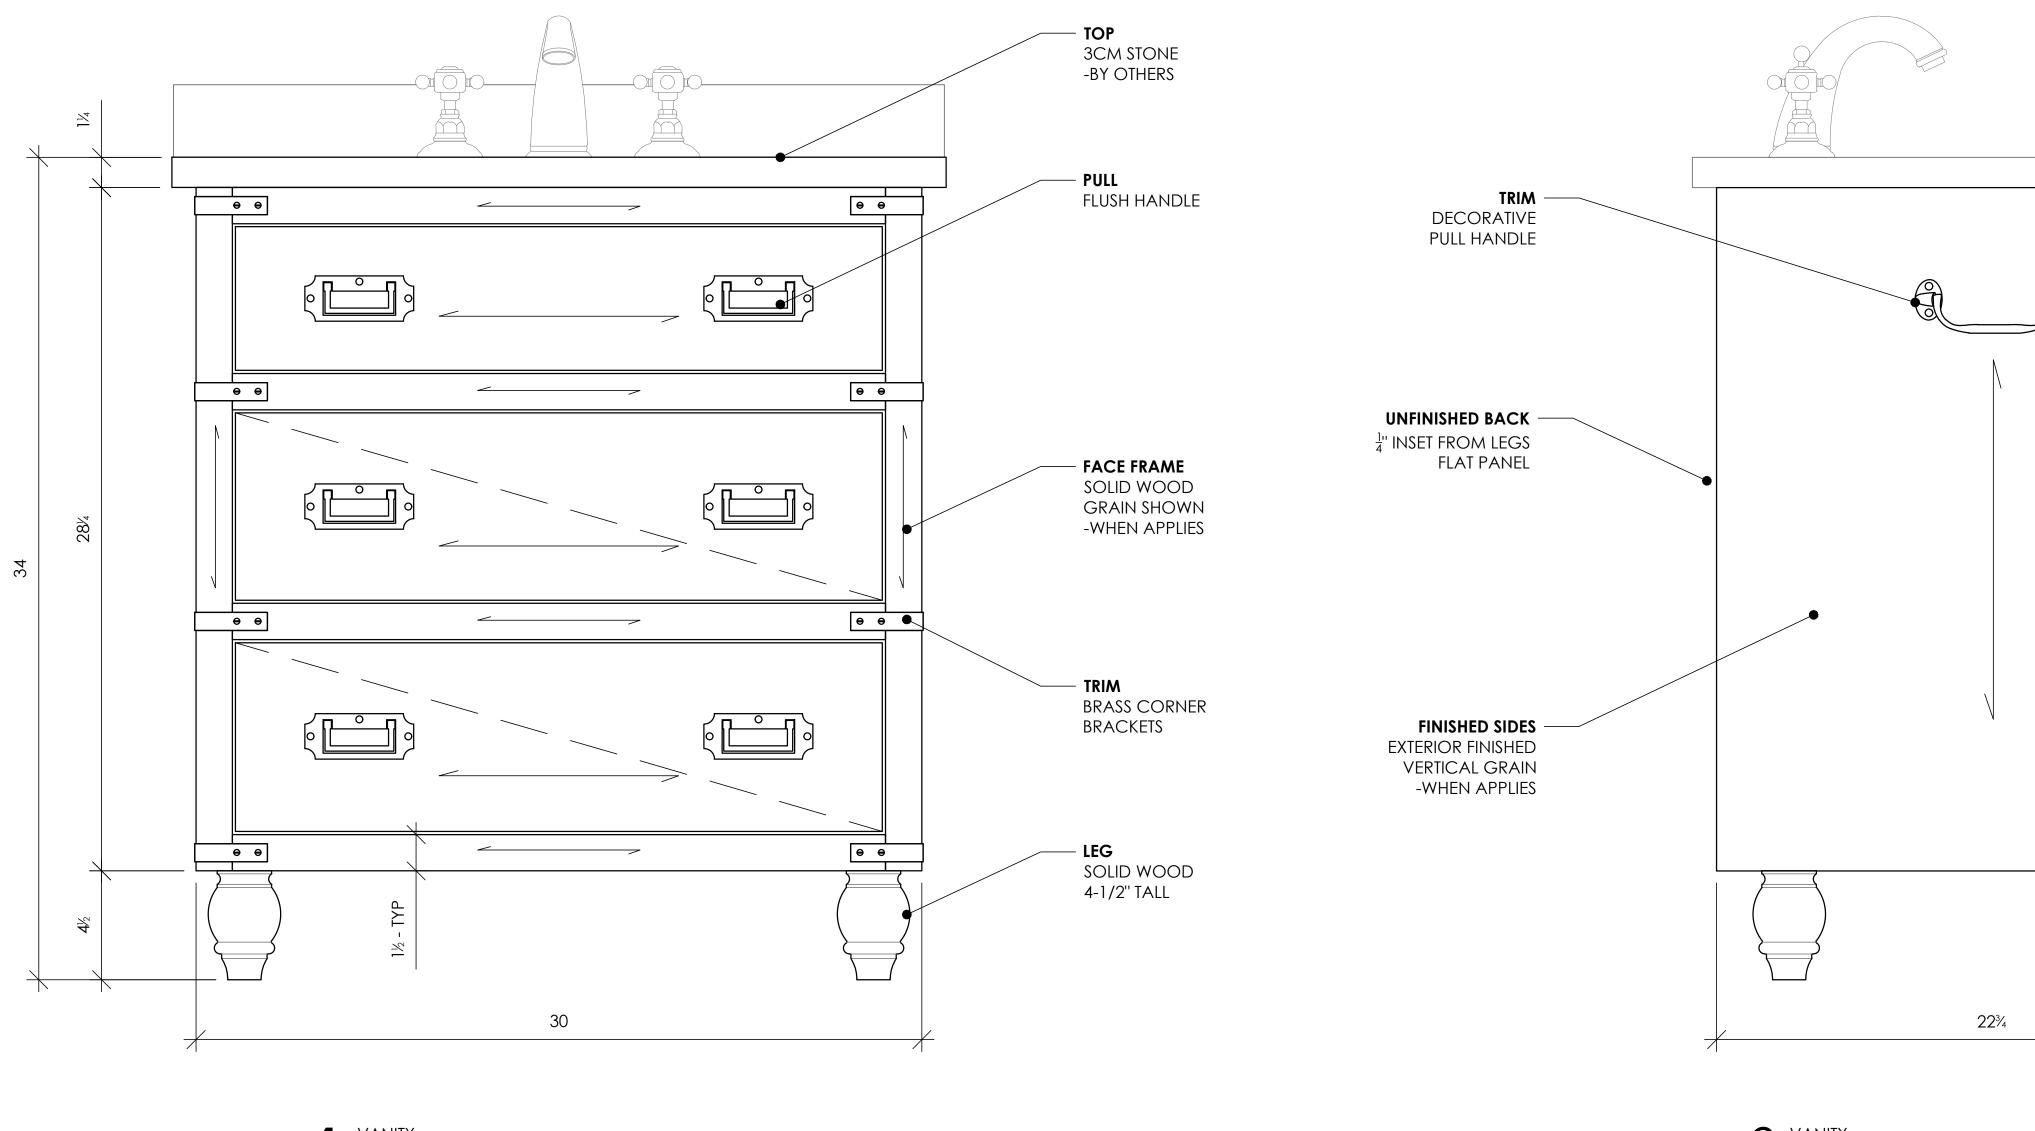

FRONT ELEVATION

SCALE: 3'' = 1'

2 VANITY SIDE ELEVATION

SCALE: NTS

| VANITY                                                                                                                              |
|-------------------------------------------------------------------------------------------------------------------------------------|
|                                                                                                                                     |
| 26 CHURCH STREET                                                                                                                    |
| MATERIALS                                                                                                                           |
| 3/4", 1" MOISTURE RESISTANT MDF<br>WHITE OAK OR PAINT GR MAPLE                                                                      |
| 1/2", 3/4" PREFINISHED MAPLE PLYWOOD<br>CLEAR FINISH DOVETAILED MAPLE DRAWER BOX<br>SOLID OAK OR PAINT GR TURNED LEGS               |
|                                                                                                                                     |
| HARDWARE                                                                                                                            |
| DRAWER SLIDES<br>6 EA RECESSED PULLS: HORTON BRASS #OFP-2<br>OCTAGONAL FLUSH HANDLE, ANTIQUE                                        |
| BRASS -PROVIDED BY OTHERS<br>2 EA CHEST HANDLES: HORTON BRASS #H-558L,<br>6-5/8", ANTIQUE BRASS - PROVIDED BY<br>OTHERS             |
| 8 EA CORNER BRACKETS: HORTON BRASS<br>#TH-2B, 3", ANTIQUE BRASS - PROVIDED BY<br>OTHERS                                             |
| 2 EA STEM LEVELERS, HAFELE #637.05.308, BLACK<br>WITH 1/4" #20 T-NUTS<br>4 EA HANGER BOLTS - 5/16" - #18<br>4 EA T-NUTS 5/16" - #18 |
| FINISH                                                                                                                              |
| PAINT FINISH: BEN MOORE - WHITE DOVE, SATIN<br>POLISHED UNLACQUERED BRASS                                                           |
| STONE: 3CM THICK - BY OTHERS                                                                                                        |
|                                                                                                                                     |
|                                                                                                                                     |
| NO. DESCRIPTION DATE                                                                                                                |
|                                                                                                                                     |
|                                                                                                                                     |
|                                                                                                                                     |
| THE KATHERINE                                                                                                                       |
| 30''<br>Isometric                                                                                                                   |
| DATE: 11.09.23<br>DRAFTED BY: B.WILEY                                                                                               |
| CHECKED BY: J.GREEN                                                                                                                 |
| SCALE: AS NOTED                                                                                                                     |