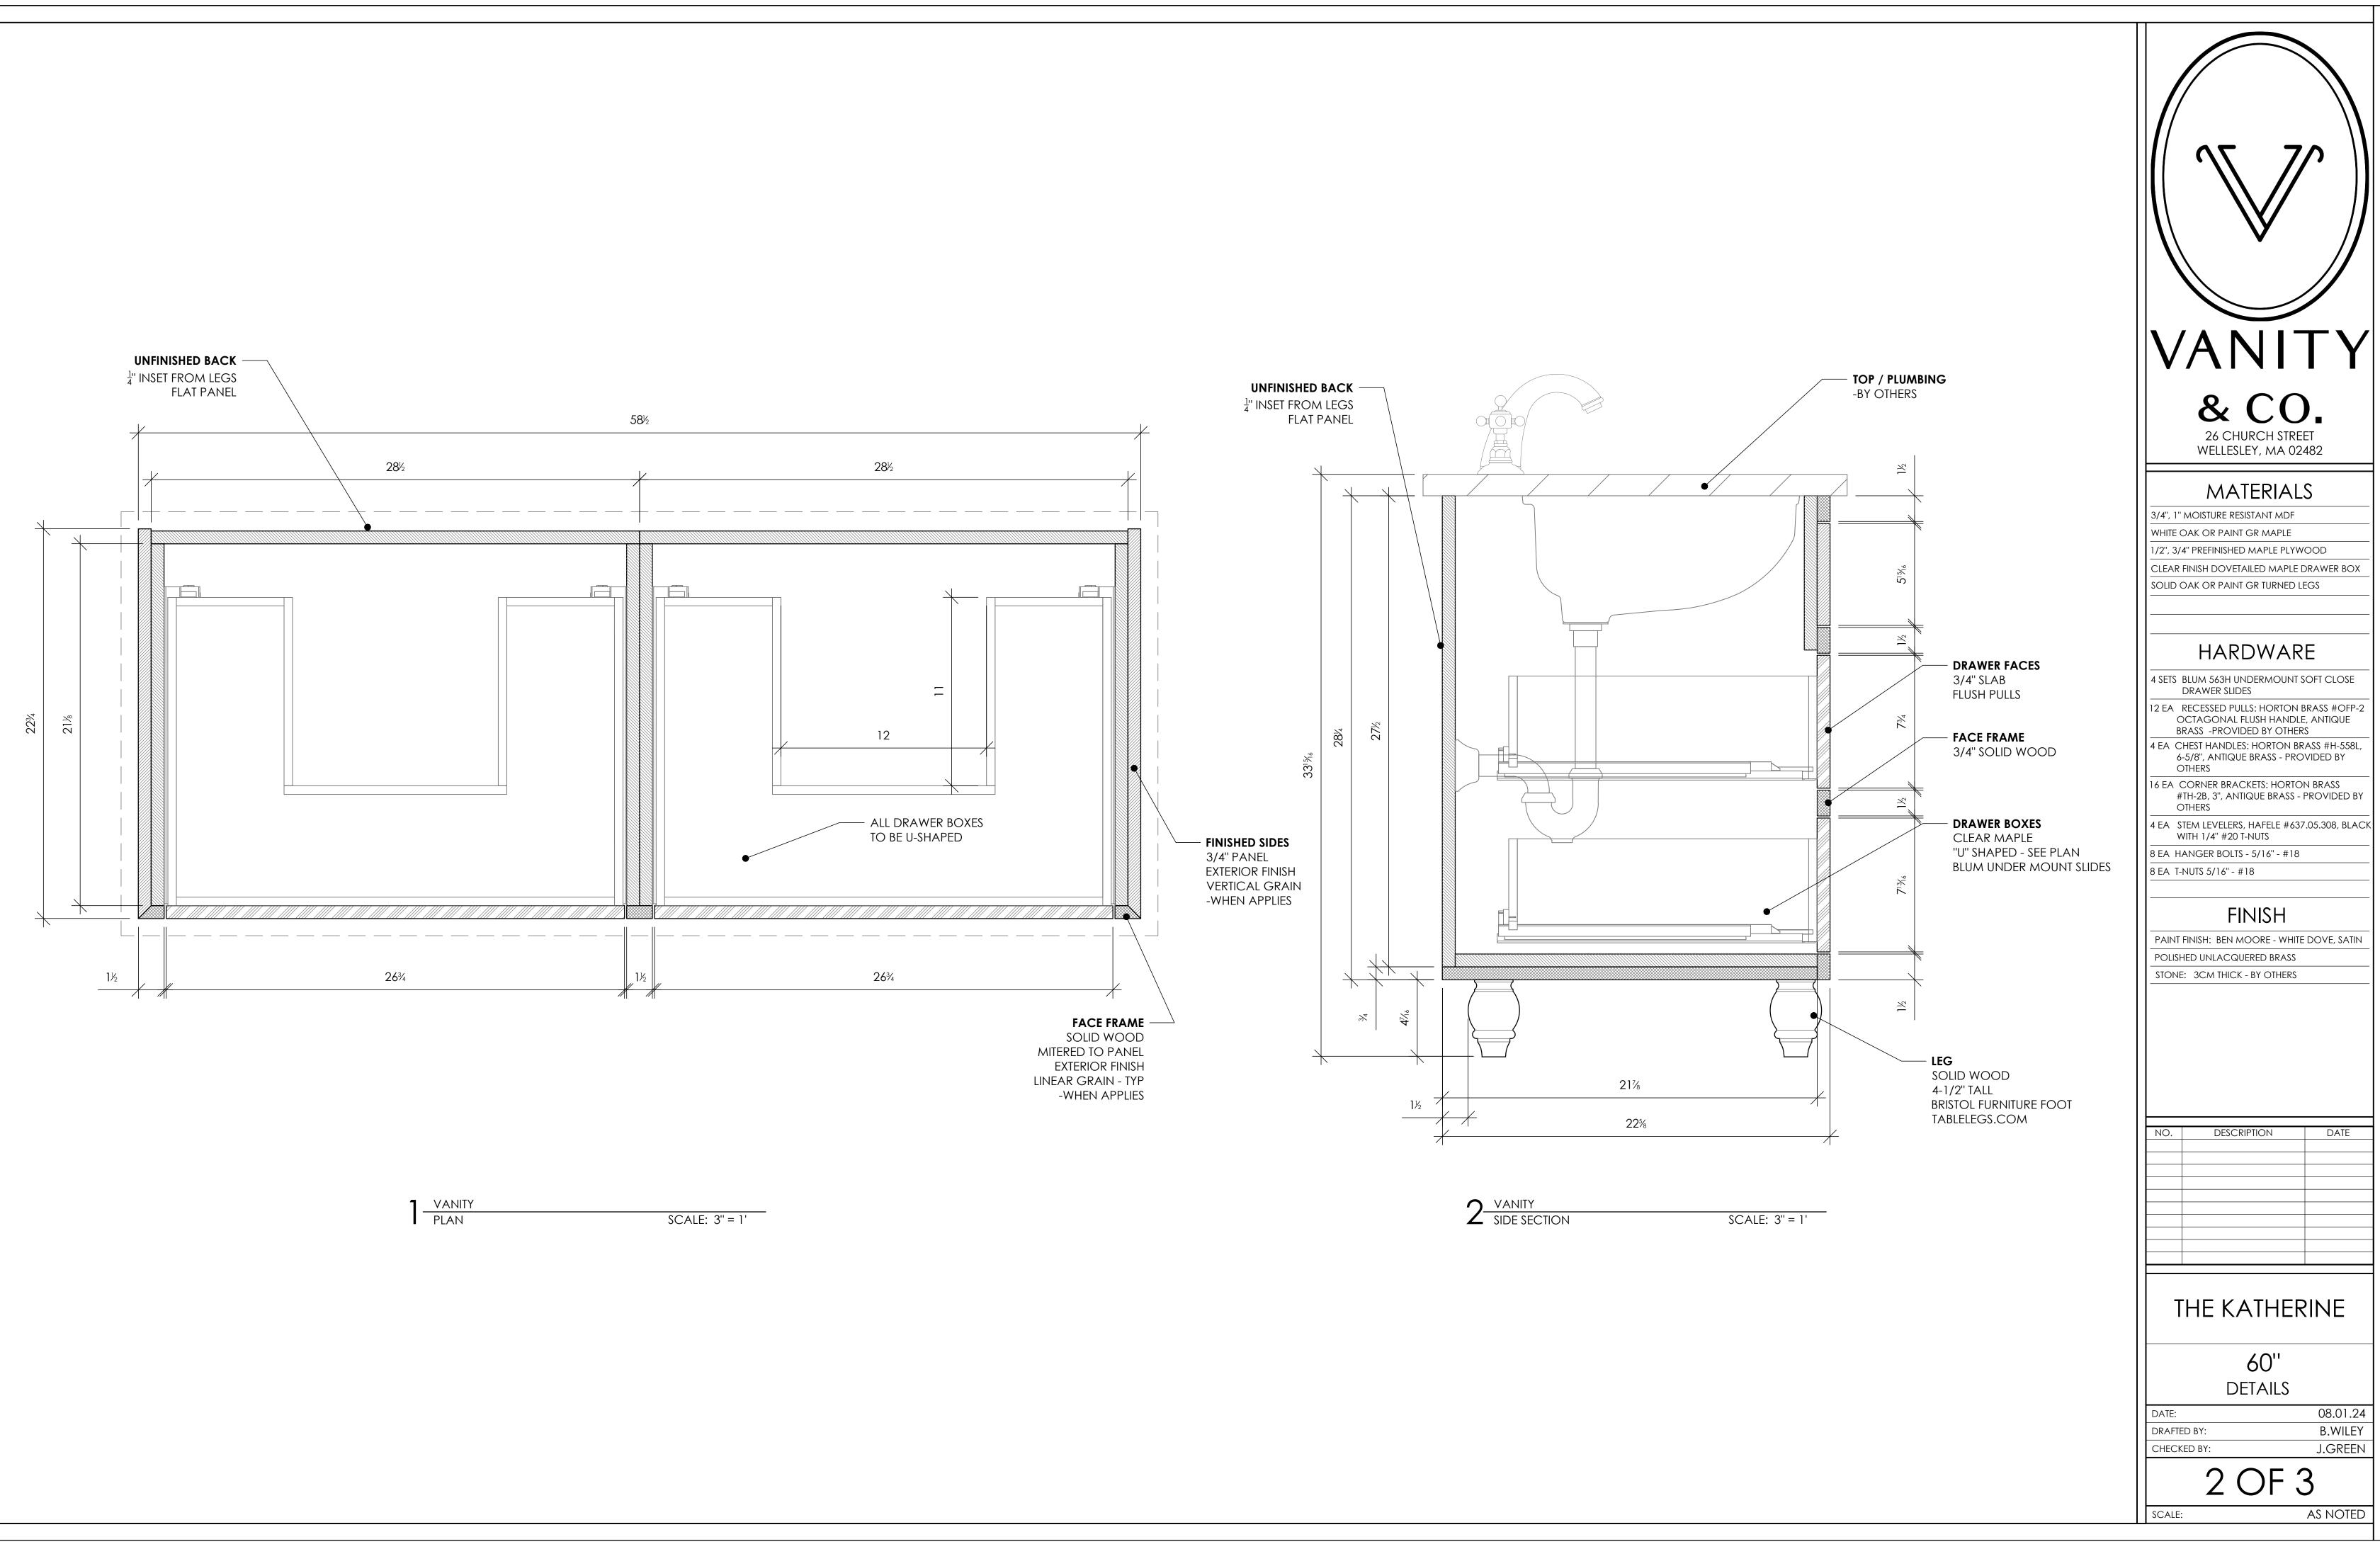

|
| 36''                                                                                                                                             |
| ISOMETRIC                                                                                                                                        |
| DRAFTED BY: B.WILEY<br>CHECKED BY: J.GREEN                                                                                                       |
| 3 OF 3                                                                                                                                           |
| SCALE: AS NOTED                                                                                                                                  |