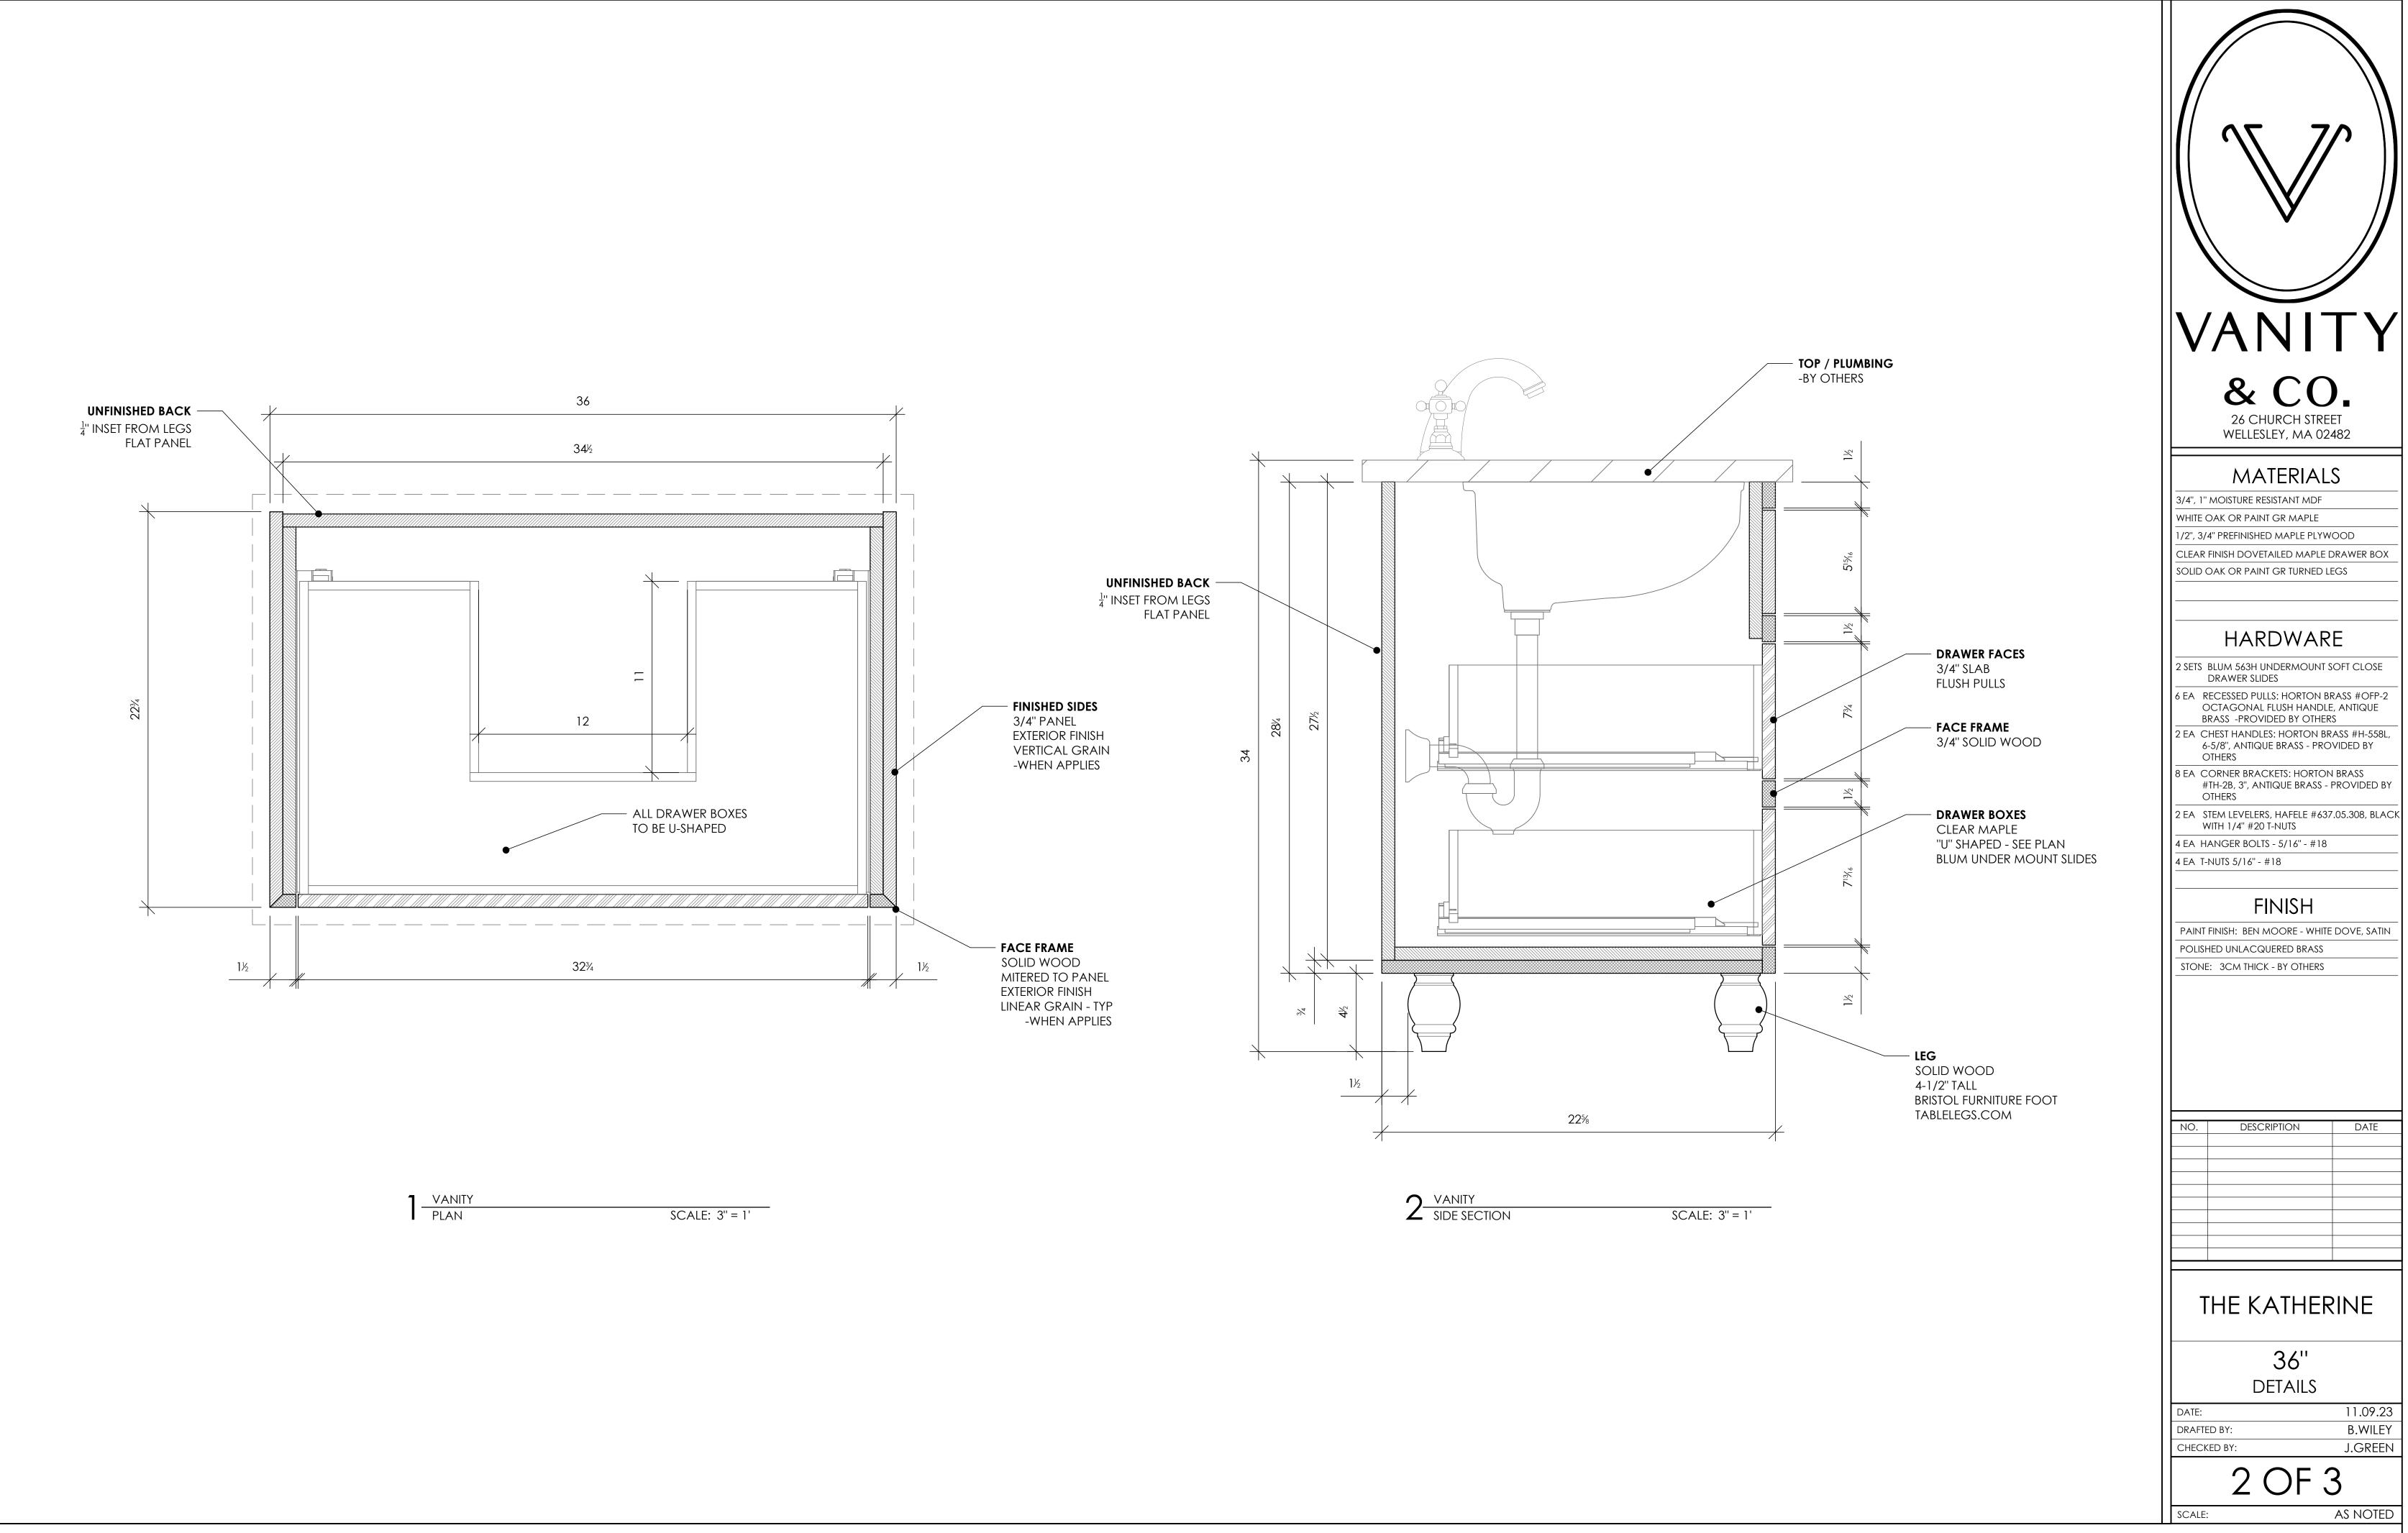

FRONT ELEVATION

SCALE: 3'' = 1'

2 VANITY SIDE ELEVATION

SCALE: NTS

| VANITY                                                                                                                              |
|-------------------------------------------------------------------------------------------------------------------------------------|
|                                                                                                                                     |
| 26 CHURCH STREET                                                                                                                    |
| MATERIALS                                                                                                                           |
| 3/4", 1" MOISTURE RESISTANT MDF<br>WHITE OAK OR PAINT GR MAPLE                                                                      |
| 1/2", 3/4" PREFINISHED MAPLE PLYWOOD<br>CLEAR FINISH DOVETAILED MAPLE DRAWER BOX<br>SOLID OAK OR PAINT GR TURNED LEGS               |
|                                                                                                                                     |
| HARDWARE                                                                                                                            |
| DRAWER SLIDES<br>6 EA RECESSED PULLS: HORTON BRASS #OFP-2<br>OCTAGONAL FLUSH HANDLE, ANTIQUE                                        |
| BRASS -PROVIDED BY OTHERS<br>2 EA CHEST HANDLES: HORTON BRASS #H-558L,<br>6-5/8", ANTIQUE BRASS - PROVIDED BY<br>OTHERS             |
| 8 EA CORNER BRACKETS: HORTON BRASS<br>#TH-2B, 3", ANTIQUE BRASS - PROVIDED BY<br>OTHERS                                             |
| 2 EA STEM LEVELERS, HAFELE #637.05.308, BLACK<br>WITH 1/4" #20 T-NUTS<br>4 EA HANGER BOLTS - 5/16" - #18<br>4 EA T-NUTS 5/16" - #18 |
| FINISH                                                                                                                              |
| PAINT FINISH: BEN MOORE - WHITE DOVE, SATIN<br>POLISHED UNLACQUERED BRASS                                                           |
| STONE: 3CM THICK - BY OTHERS                                                                                                        |
|                                                                                                                                     |
|                                                                                                                                     |
| NO. DESCRIPTION DATE                                                                                                                |
|                                                                                                                                     |
|                                                                                                                                     |
|                                                                                                                                     |
| THE KATHERINE                                                                                                                       |
| 30''<br>Isometric                                                                                                                   |
| DATE: 11.09.23<br>DRAFTED BY: B.WILEY                                                                                               |
| CHECKED BY: J.GREEN                                                                                                                 |
| SCALE: AS NOTED                                                                                                                     |