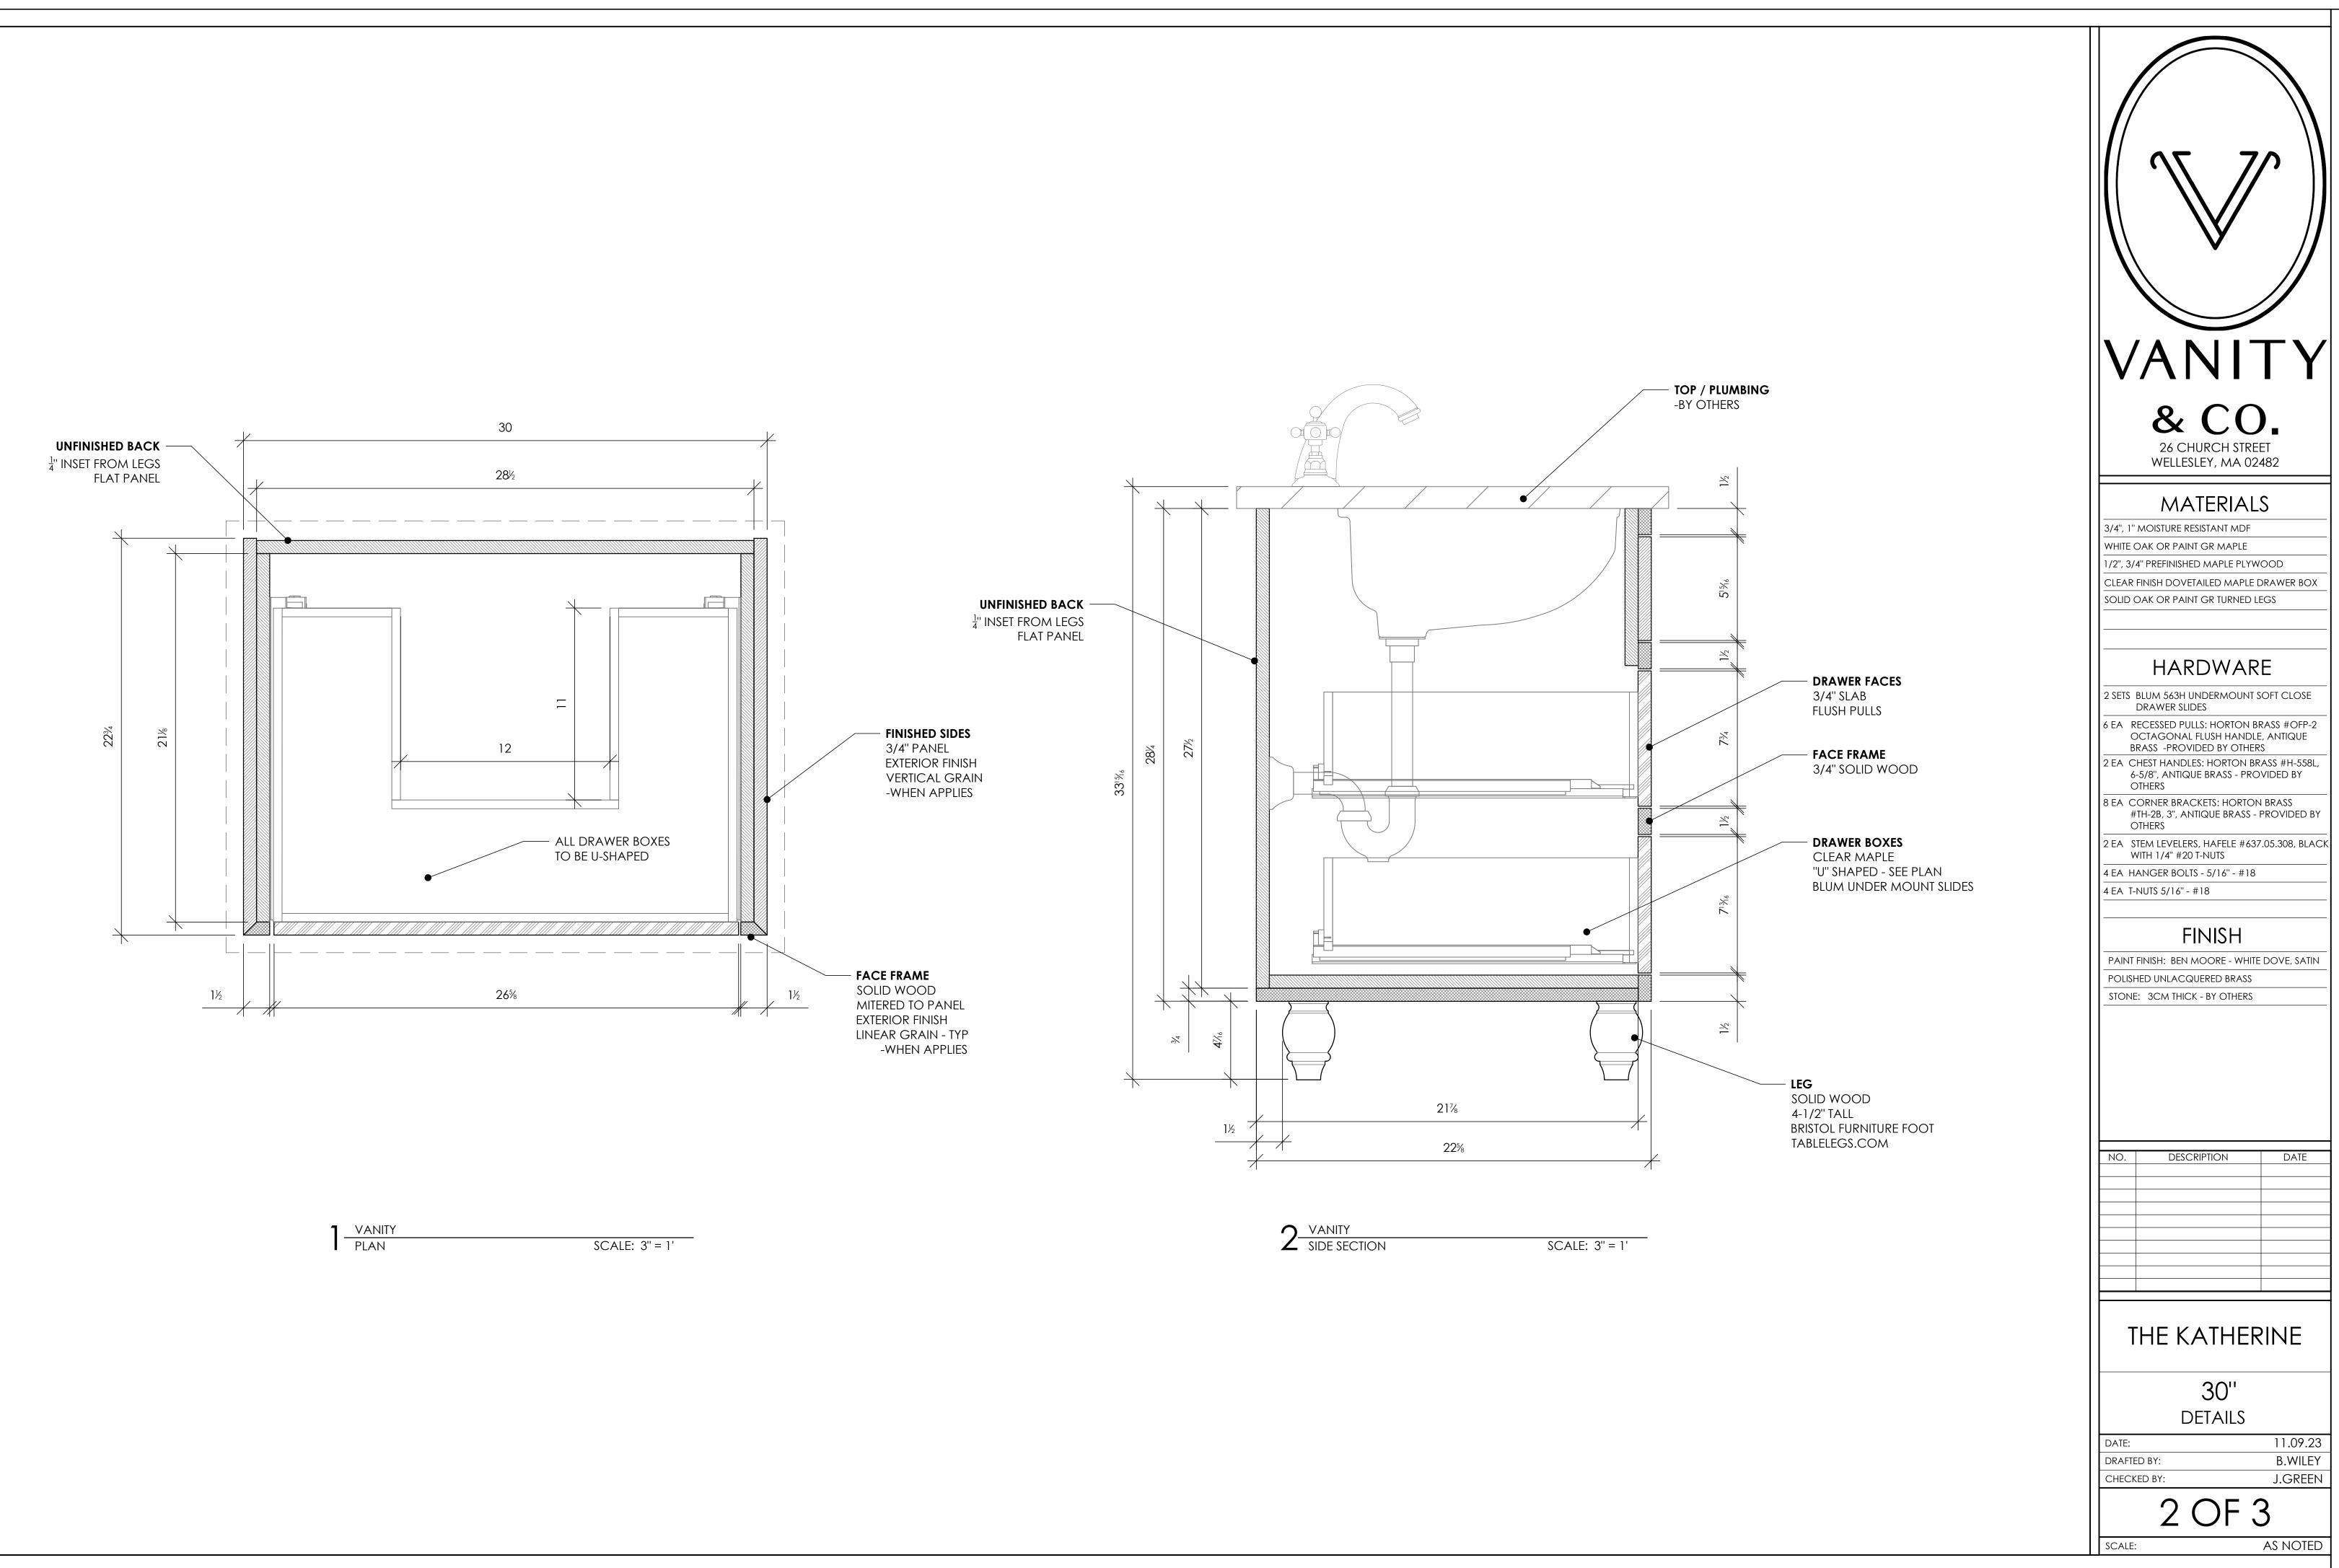

FRONT ELEVATION

SCALE: 3'' = 1'

2 VANITY SIDE ELEVATION

SCALE: NTS

| VANITY                                                                                                                              |
|-------------------------------------------------------------------------------------------------------------------------------------|
|                                                                                                                                     |
| 26 CHURCH STREET                                                                                                                    |
| MATERIALS                                                                                                                           |
| 3/4", 1" MOISTURE RESISTANT MDF<br>WHITE OAK OR PAINT GR MAPLE                                                                      |
| 1/2", 3/4" PREFINISHED MAPLE PLYWOOD<br>CLEAR FINISH DOVETAILED MAPLE DRAWER BOX<br>SOLID OAK OR PAINT GR TURNED LEGS               |
|                                                                                                                                     |
| HARDWARE                                                                                                                            |
| DRAWER SLIDES<br>6 EA RECESSED PULLS: HORTON BRASS #OFP-2<br>OCTAGONAL FLUSH HANDLE, ANTIQUE                                        |
| BRASS -PROVIDED BY OTHERS<br>2 EA CHEST HANDLES: HORTON BRASS #H-558L,<br>6-5/8", ANTIQUE BRASS - PROVIDED BY<br>OTHERS             |
| 8 EA CORNER BRACKETS: HORTON BRASS<br>#TH-2B, 3", ANTIQUE BRASS - PROVIDED BY<br>OTHERS                                             |
| 2 EA STEM LEVELERS, HAFELE #637.05.308, BLACK<br>WITH 1/4" #20 T-NUTS<br>4 EA HANGER BOLTS - 5/16" - #18<br>4 EA T-NUTS 5/16" - #18 |
| FINISH                                                                                                                              |
| PAINT FINISH: BEN MOORE - WHITE DOVE, SATIN<br>POLISHED UNLACQUERED BRASS                                                           |
| STONE: 3CM THICK - BY OTHERS                                                                                                        |
|                                                                                                                                     |
|                                                                                                                                     |
| NO. DESCRIPTION DATE                                                                                                                |
|                                                                                                                                     |
|                                                                                                                                     |
|                                                                                                                                     |
| THE KATHERINE                                                                                                                       |
| 30''<br>Isometric                                                                                                                   |
| DATE: 11.09.23<br>DRAFTED BY: B.WILEY                                                                                               |
| CHECKED BY: J.GREEN                                                                                                                 |
| SCALE: AS NOTED                                                                                                                     |