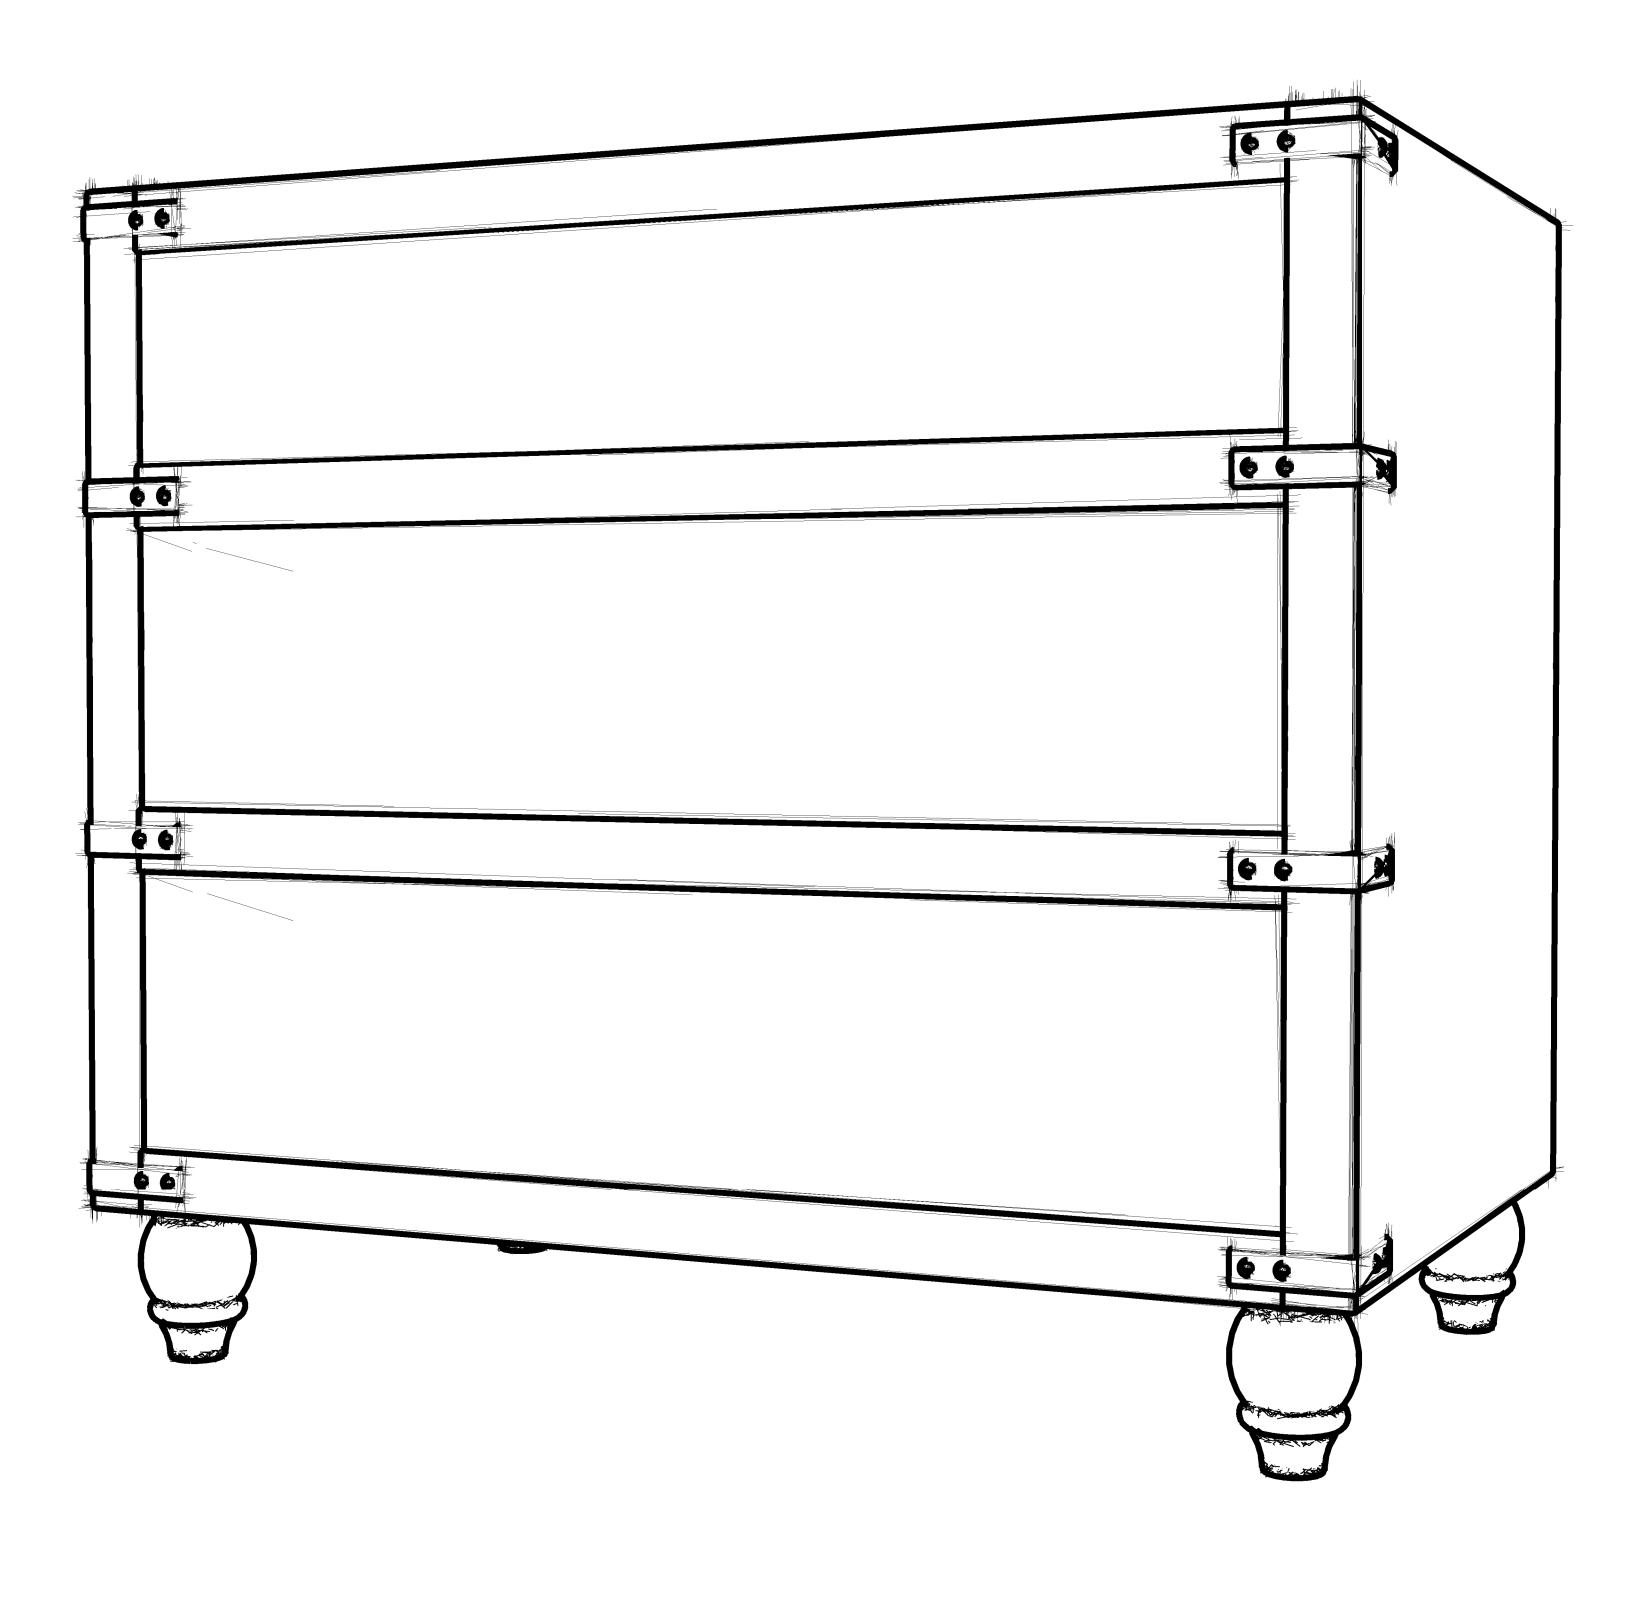

THE KATHERINE - 30" ISOMETRIC

SCALE: NTS

| VANITY                                                                                                                                           |
|--------------------------------------------------------------------------------------------------------------------------------------------------|
| <b>&amp; CO</b><br>26 CHURCH STREET                                                                                                              |
| WELLESLEY, MA 02482                                                                                                                              |
| 3/4", 1" MOISTURE RESISTANT MDF                                                                                                                  |
| WHITE OAK OR PAINT GR MAPLE<br>1/2", 3/4" PREFINISHED MAPLE PLYWOOD<br>CLEAR FINISH DOVETAILED MAPLE DRAWER BOX                                  |
| SOLID OAK OR PAINT GR TURNED LEGS                                                                                                                |
| HARDWARE                                                                                                                                         |
| 2 SETS BLUM 563H UNDERMOUNT SOFT CLOSE<br>DRAWER SLIDES<br>6 EA RECESSED PULLS: HORTON BRASS #OFP-2                                              |
| OCTAGONAL FLUSH HANDLE, ANTIQUE<br>BRASS -PROVIDED BY OTHERS<br>2 EA CHEST HANDLES: HORTON BRASS #H-558L,<br>6-5/8", ANTIQUE BRASS - PROVIDED BY |
| OTHERS<br>8 EA CORNER BRACKETS: HORTON BRASS<br>#TH-2B, 3", ANTIQUE BRASS - PROVIDED BY<br>OTHERS                                                |
| 2 EA STEM LEVELERS, HAFELE #637.05.308, BLACK<br>WITH 1/4" #20 T-NUTS<br>4 EA HANGER BOLTS - 5/16" - #18                                         |
| 4 EA T-NUTS 5/16" - #18                                                                                                                          |
| FINISH<br>PAINT FINISH: BEN MOORE - WHITE DOVE, SATIN                                                                                            |
| POLISHED UNLACQUERED BRASS<br>STONE: 3CM THICK - BY OTHERS                                                                                       |
|                                                                                                                                                  |
|                                                                                                                                                  |
| NO. DESCRIPTION DATE                                                                                                                             |
|                                                                                                                                                  |
|                                                                                                                                                  |
|                                                                                                                                                  |
| THE KATHERINE                                                                                                                                    |
| 36''                                                                                                                                             |
| ISOMETRIC                                                                                                                                        |
| DRAFTED BY: B.WILEY<br>CHECKED BY: J.GREEN                                                                                                       |
| 3 OF 3                                                                                                                                           |
| SCALE: AS NOTED                                                                                                                                  |