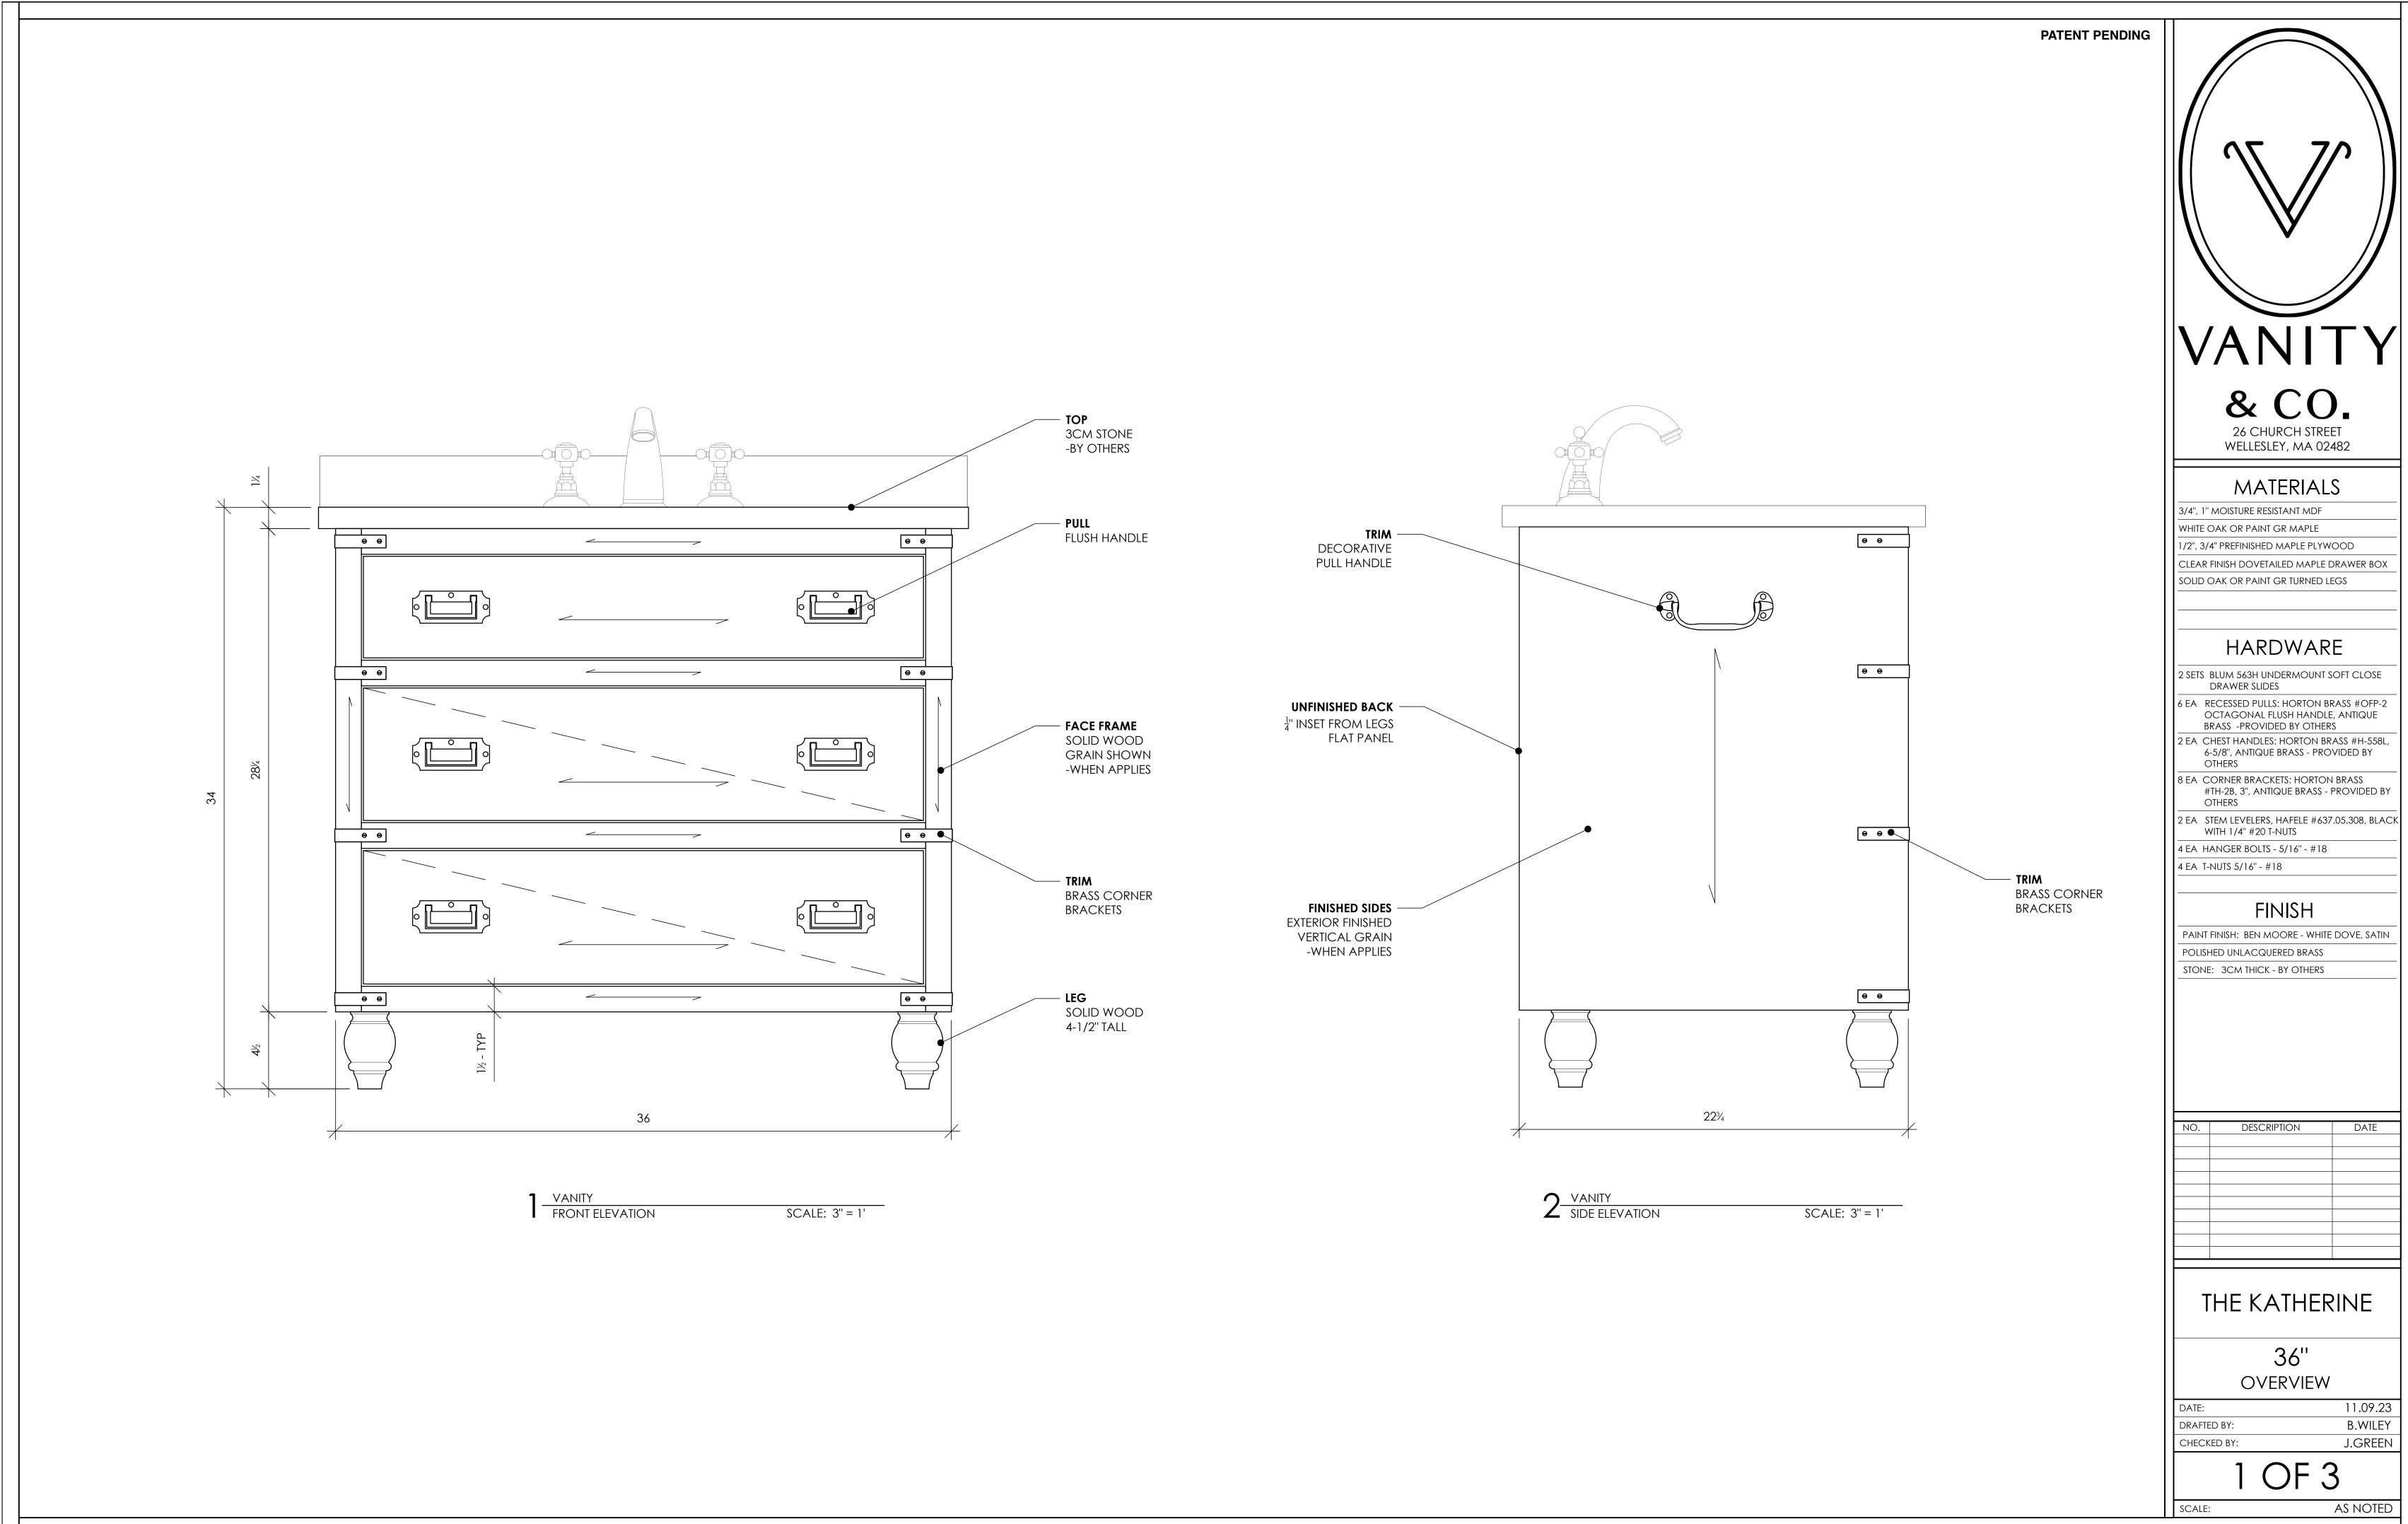

FRONT ELEVATION

SCALE: 3'' = 1'

2 VANITY SIDE ELEVATION

SCALE: NTS

| VANITY                                                                                                                              |
|-------------------------------------------------------------------------------------------------------------------------------------|
|                                                                                                                                     |
| 26 CHURCH STREET                                                                                                                    |
| MATERIALS                                                                                                                           |
| 3/4", 1" MOISTURE RESISTANT MDF<br>WHITE OAK OR PAINT GR MAPLE                                                                      |
| 1/2", 3/4" PREFINISHED MAPLE PLYWOOD<br>CLEAR FINISH DOVETAILED MAPLE DRAWER BOX<br>SOLID OAK OR PAINT GR TURNED LEGS               |
|                                                                                                                                     |
| HARDWARE                                                                                                                            |
| DRAWER SLIDES<br>6 EA RECESSED PULLS: HORTON BRASS #OFP-2<br>OCTAGONAL FLUSH HANDLE, ANTIQUE                                        |
| BRASS -PROVIDED BY OTHERS<br>2 EA CHEST HANDLES: HORTON BRASS #H-558L,<br>6-5/8", ANTIQUE BRASS - PROVIDED BY<br>OTHERS             |
| 8 EA CORNER BRACKETS: HORTON BRASS<br>#TH-2B, 3", ANTIQUE BRASS - PROVIDED BY<br>OTHERS                                             |
| 2 EA STEM LEVELERS, HAFELE #637.05.308, BLACK<br>WITH 1/4" #20 T-NUTS<br>4 EA HANGER BOLTS - 5/16" - #18<br>4 EA T-NUTS 5/16" - #18 |
| FINISH                                                                                                                              |
| PAINT FINISH: BEN MOORE - WHITE DOVE, SATIN<br>POLISHED UNLACQUERED BRASS                                                           |
| STONE: 3CM THICK - BY OTHERS                                                                                                        |
|                                                                                                                                     |
|                                                                                                                                     |
| NO. DESCRIPTION DATE                                                                                                                |
|                                                                                                                                     |
|                                                                                                                                     |
|                                                                                                                                     |
| THE KATHERINE                                                                                                                       |
| 30''<br>Isometric                                                                                                                   |
| DATE: 11.09.23<br>DRAFTED BY: B.WILEY                                                                                               |
| CHECKED BY: J.GREEN                                                                                                                 |
| SCALE: AS NOTED                                                                                                                     |