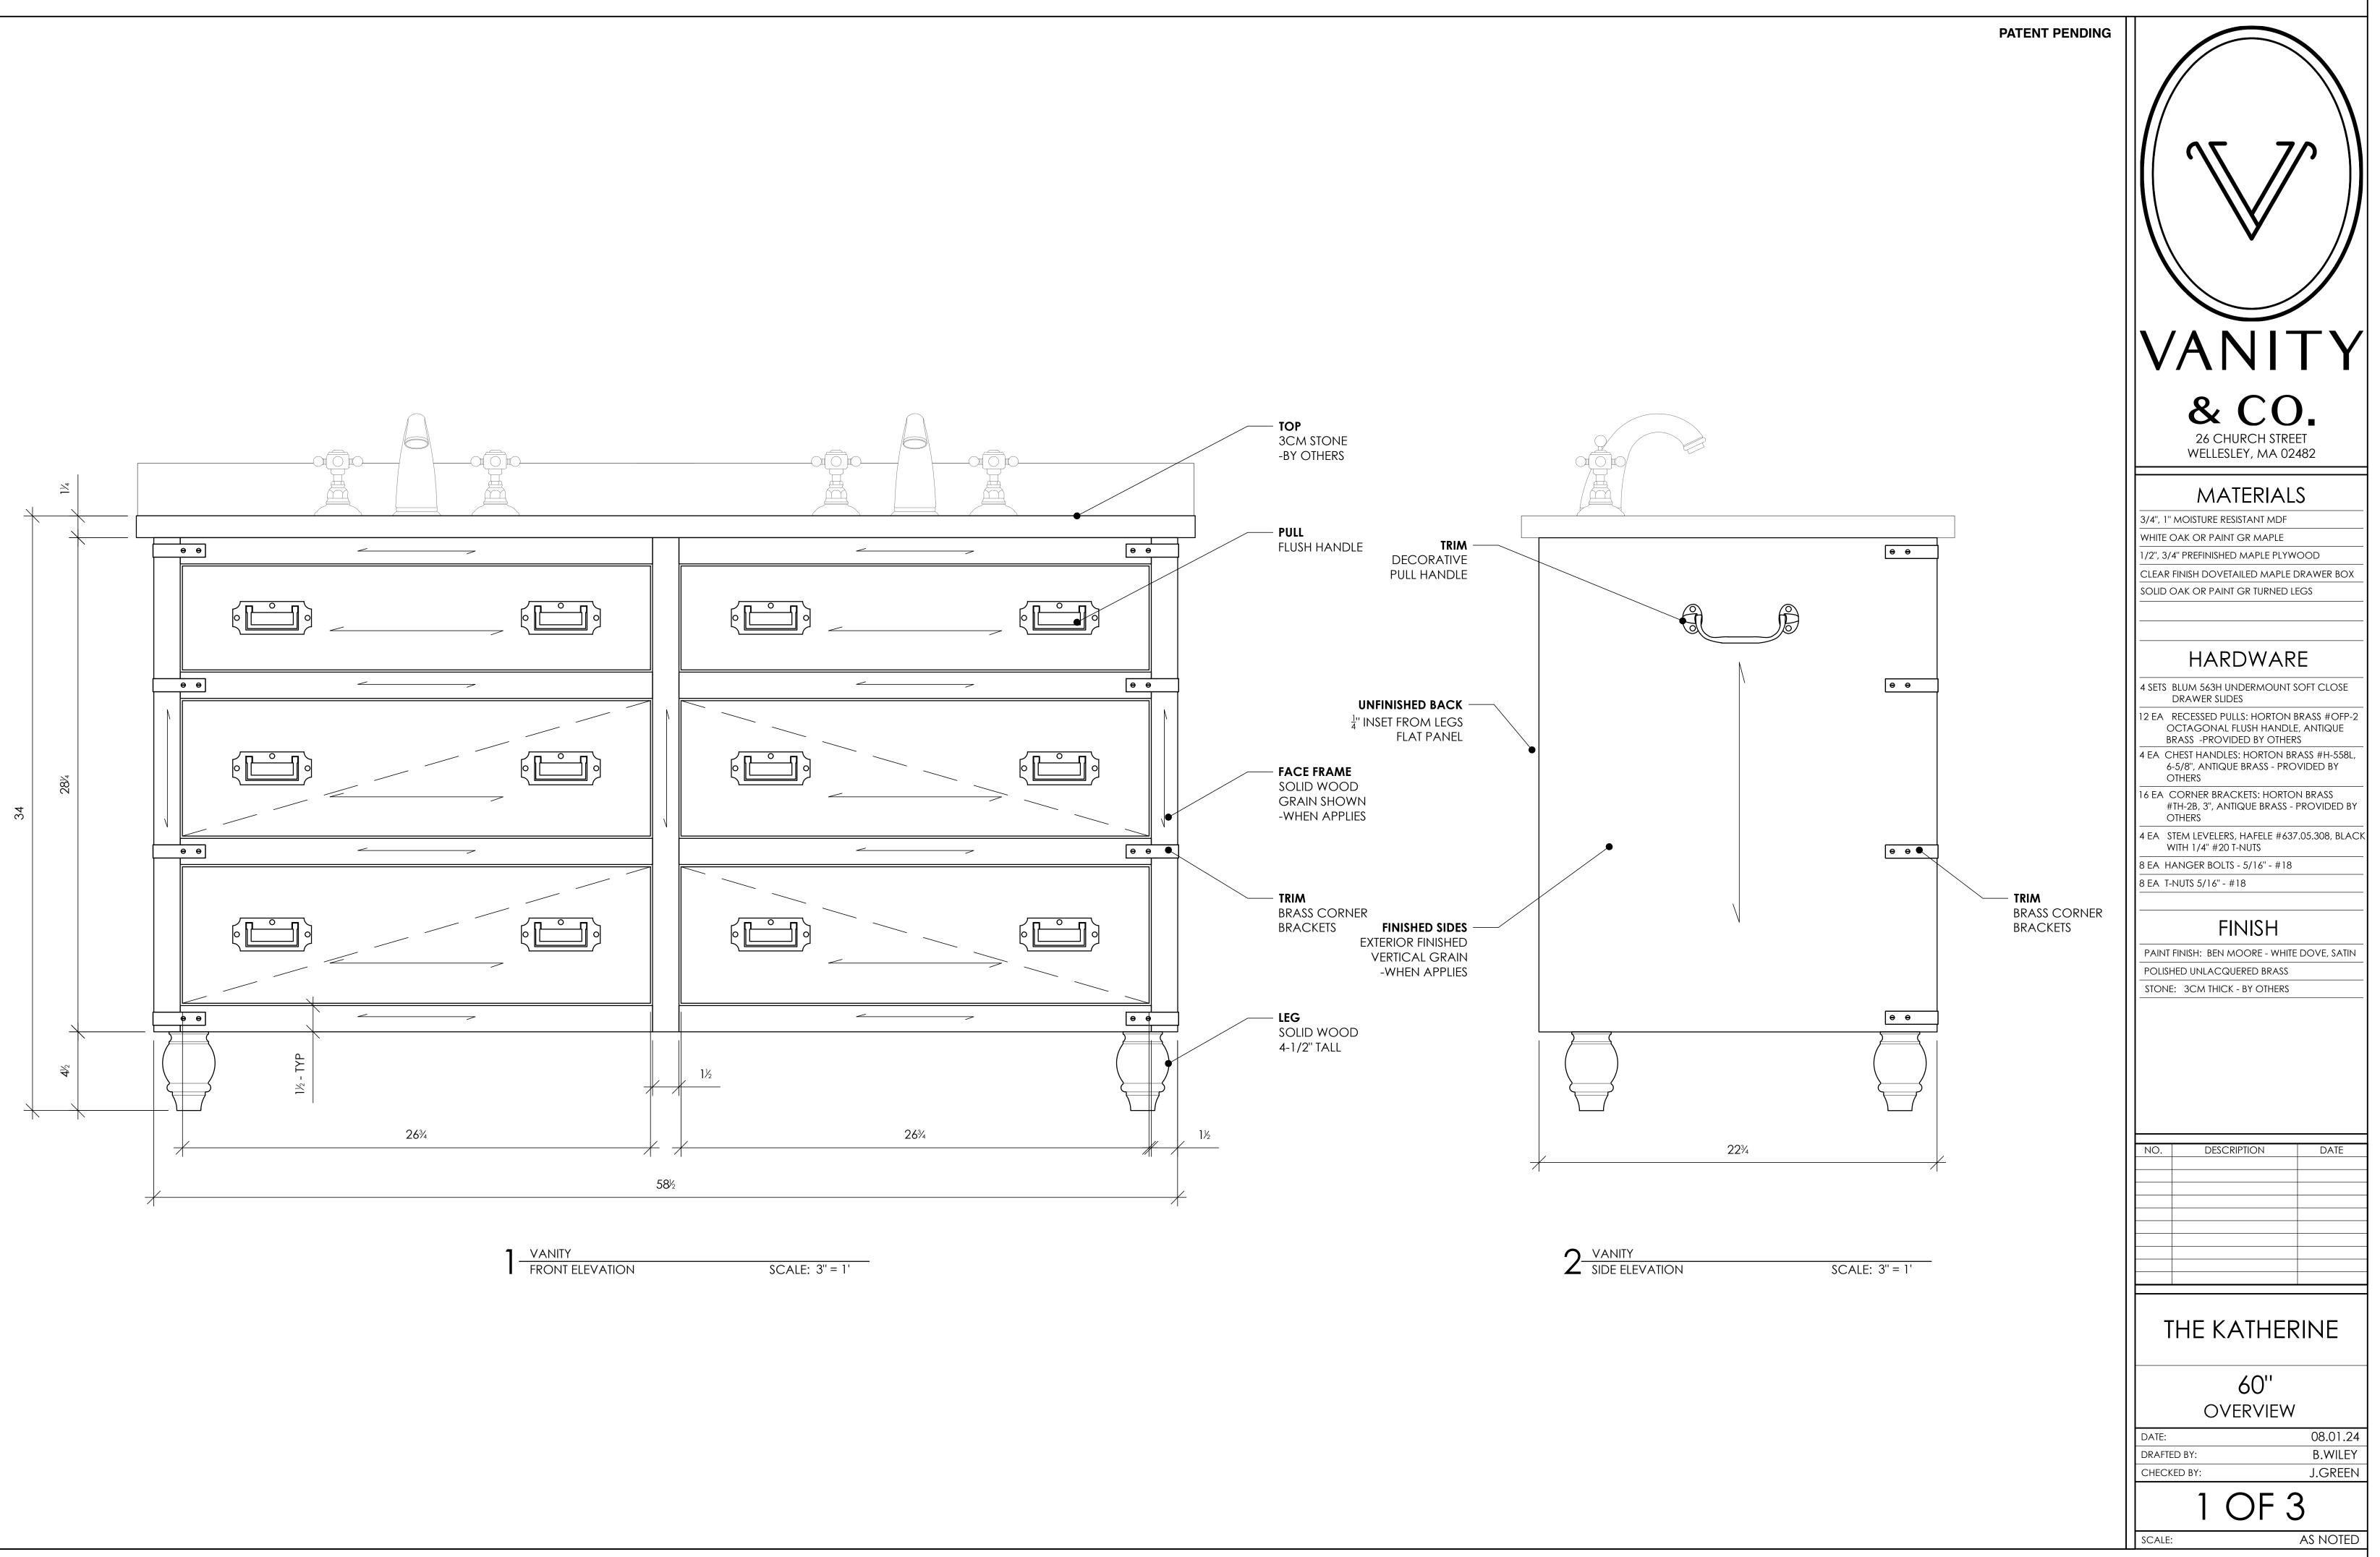

FRONT ELEVATION

SCALE: 3'' = 1'

2 VANITY SIDE ELEVATION

SCALE: NTS

| VANITY                                                                                                                              |
|-------------------------------------------------------------------------------------------------------------------------------------|
|                                                                                                                                     |
| 26 CHURCH STREET                                                                                                                    |
| MATERIALS                                                                                                                           |
| 3/4", 1" MOISTURE RESISTANT MDF<br>WHITE OAK OR PAINT GR MAPLE                                                                      |
| 1/2", 3/4" PREFINISHED MAPLE PLYWOOD<br>CLEAR FINISH DOVETAILED MAPLE DRAWER BOX<br>SOLID OAK OR PAINT GR TURNED LEGS               |
|                                                                                                                                     |
| HARDWARE                                                                                                                            |
| DRAWER SLIDES<br>6 EA RECESSED PULLS: HORTON BRASS #OFP-2<br>OCTAGONAL FLUSH HANDLE, ANTIQUE                                        |
| BRASS -PROVIDED BY OTHERS<br>2 EA CHEST HANDLES: HORTON BRASS #H-558L,<br>6-5/8", ANTIQUE BRASS - PROVIDED BY<br>OTHERS             |
| 8 EA CORNER BRACKETS: HORTON BRASS<br>#TH-2B, 3", ANTIQUE BRASS - PROVIDED BY<br>OTHERS                                             |
| 2 EA STEM LEVELERS, HAFELE #637.05.308, BLACK<br>WITH 1/4" #20 T-NUTS<br>4 EA HANGER BOLTS - 5/16" - #18<br>4 EA T-NUTS 5/16" - #18 |
| FINISH                                                                                                                              |
| PAINT FINISH: BEN MOORE - WHITE DOVE, SATIN<br>POLISHED UNLACQUERED BRASS                                                           |
| STONE: 3CM THICK - BY OTHERS                                                                                                        |
|                                                                                                                                     |
|                                                                                                                                     |
| NO. DESCRIPTION DATE                                                                                                                |
|                                                                                                                                     |
|                                                                                                                                     |
|                                                                                                                                     |
| THE KATHERINE                                                                                                                       |
| 30''<br>Isometric                                                                                                                   |
| DATE: 11.09.23<br>DRAFTED BY: B.WILEY                                                                                               |
| CHECKED BY: J.GREEN                                                                                                                 |
| SCALE: AS NOTED                                                                                                                     |