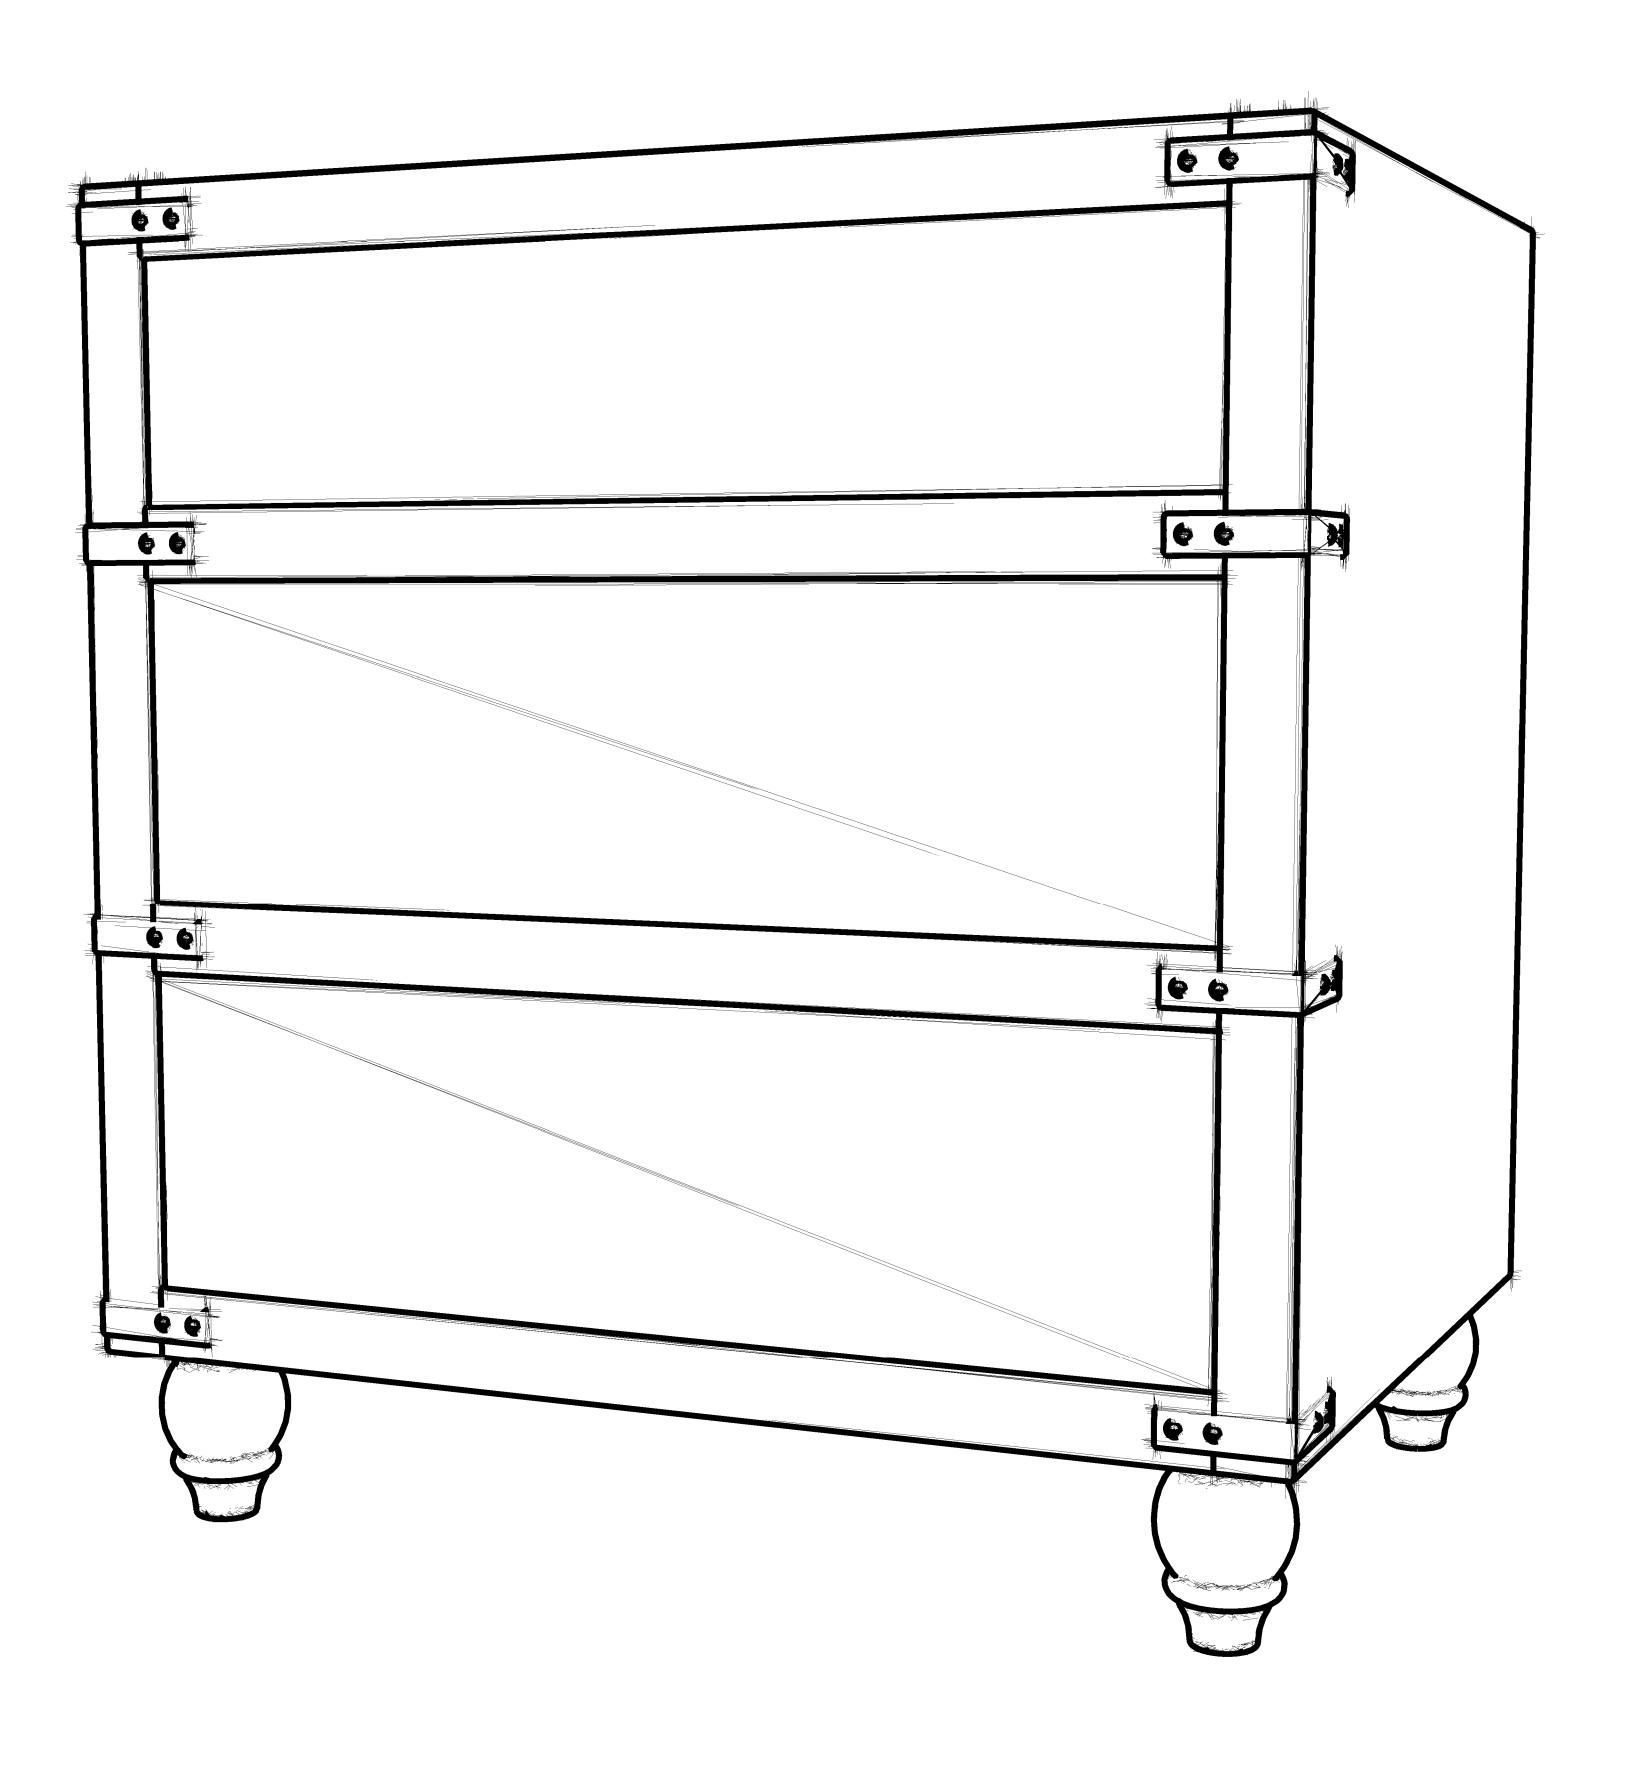

THE KATHERINE - 30" ISOMETRIC

SCALE: NTS

| VANITY                                                                                                                                           |
|--------------------------------------------------------------------------------------------------------------------------------------------------|
| <b>&amp; CO</b><br>26 CHURCH STREET                                                                                                              |
| WELLESLEY, MA 02482                                                                                                                              |
| 3/4", 1" MOISTURE RESISTANT MDF                                                                                                                  |
| WHITE OAK OR PAINT GR MAPLE<br>1/2", 3/4" PREFINISHED MAPLE PLYWOOD<br>CLEAR FINISH DOVETAILED MAPLE DRAWER BOX                                  |
| SOLID OAK OR PAINT GR TURNED LEGS                                                                                                                |
| HARDWARE                                                                                                                                         |
| 2 SETS BLUM 563H UNDERMOUNT SOFT CLOSE<br>DRAWER SLIDES<br>6 EA RECESSED PULLS: HORTON BRASS #OFP-2                                              |
| OCTAGONAL FLUSH HANDLE, ANTIQUE<br>BRASS -PROVIDED BY OTHERS<br>2 EA CHEST HANDLES: HORTON BRASS #H-558L,<br>6-5/8", ANTIQUE BRASS - PROVIDED BY |
| OTHERS<br>8 EA CORNER BRACKETS: HORTON BRASS<br>#TH-2B, 3", ANTIQUE BRASS - PROVIDED BY<br>OTHERS                                                |
| 2 EA STEM LEVELERS, HAFELE #637.05.308, BLACK<br>WITH 1/4" #20 T-NUTS<br>4 EA HANGER BOLTS - 5/16" - #18                                         |
| 4 EA T-NUTS 5/16" - #18                                                                                                                          |
| FINISH<br>PAINT FINISH: BEN MOORE - WHITE DOVE, SATIN                                                                                            |
| POLISHED UNLACQUERED BRASS<br>STONE: 3CM THICK - BY OTHERS                                                                                       |
|                                                                                                                                                  |
|                                                                                                                                                  |
| NO. DESCRIPTION DATE                                                                                                                             |
|                                                                                                                                                  |
|                                                                                                                                                  |
|                                                                                                                                                  |
| THE KATHERINE                                                                                                                                    |
| 36''                                                                                                                                             |
| ISOMETRIC                                                                                                                                        |
| DRAFTED BY: B.WILEY<br>CHECKED BY: J.GREEN                                                                                                       |
| 3 OF 3                                                                                                                                           |
| SCALE: AS NOTED                                                                                                                                  |