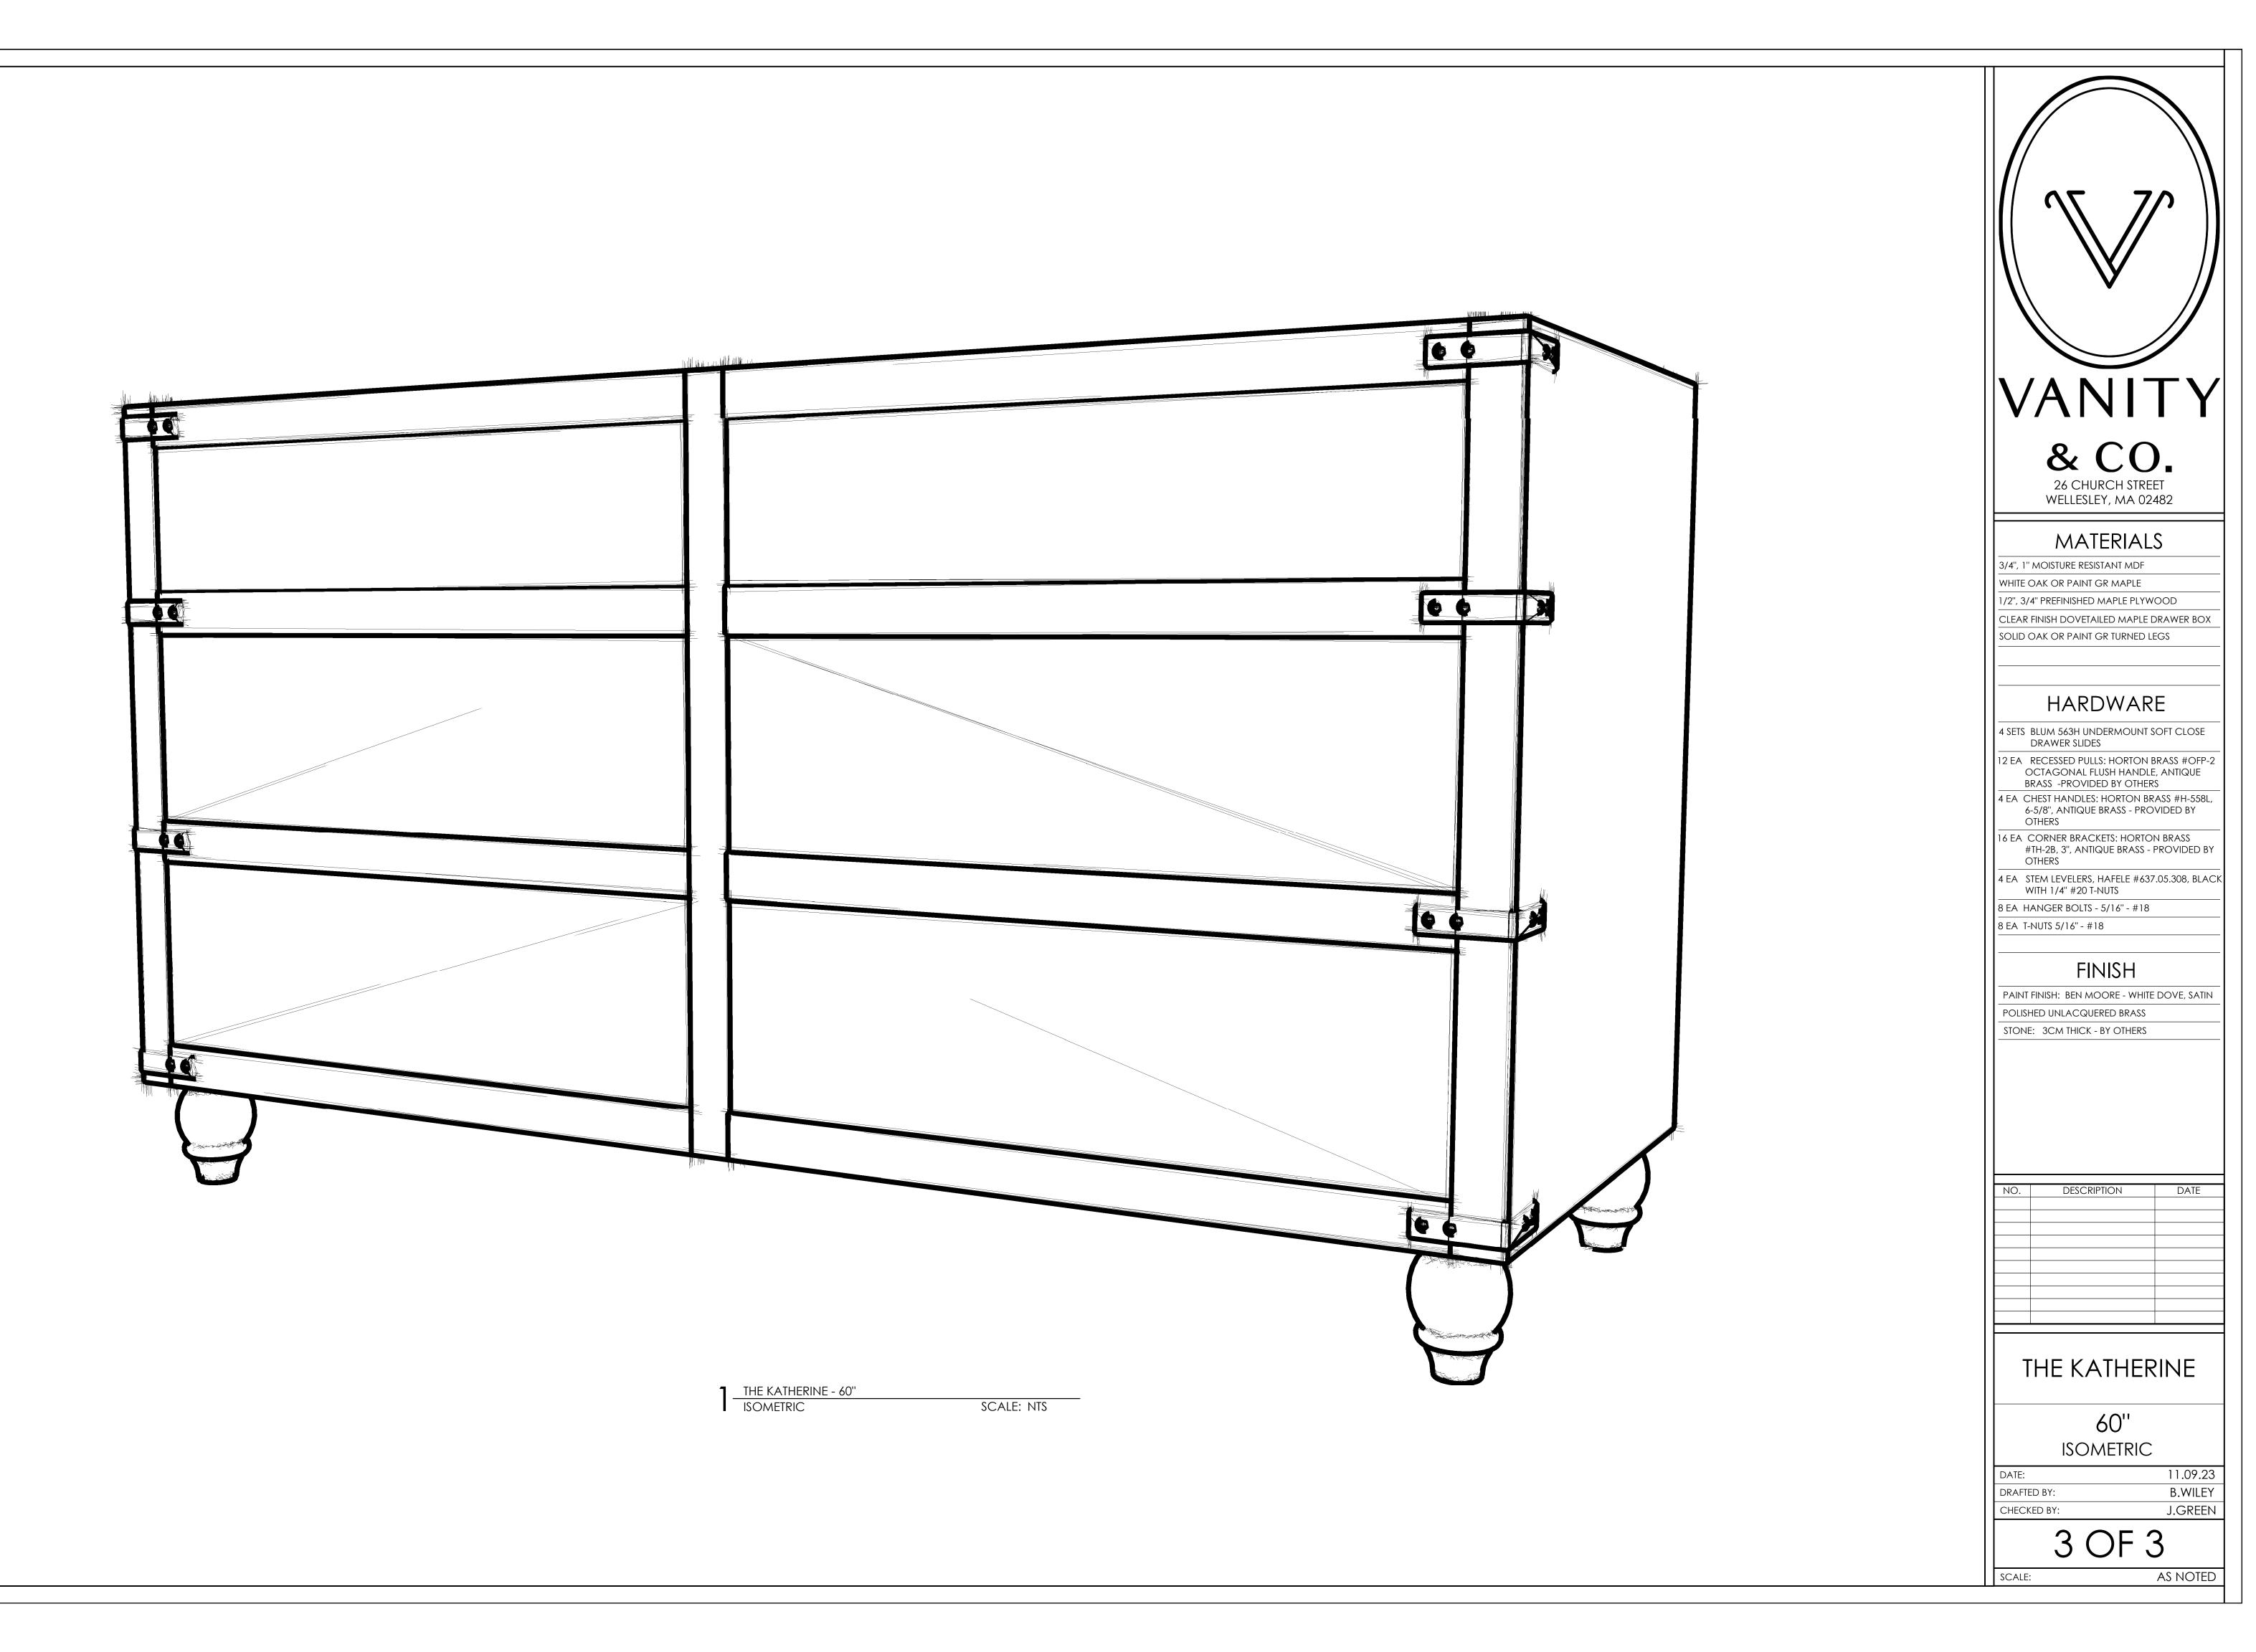

THE KATHERINE - 30" ISOMETRIC

SCALE: NTS

| VANITY                                                                                                                                           |
|--------------------------------------------------------------------------------------------------------------------------------------------------|
| <b>&amp; CO</b><br>26 CHURCH STREET                                                                                                              |
| WELLESLEY, MA 02482                                                                                                                              |
| 3/4", 1" MOISTURE RESISTANT MDF                                                                                                                  |
| WHITE OAK OR PAINT GR MAPLE<br>1/2", 3/4" PREFINISHED MAPLE PLYWOOD<br>CLEAR FINISH DOVETAILED MAPLE DRAWER BOX                                  |
| SOLID OAK OR PAINT GR TURNED LEGS                                                                                                                |
| HARDWARE                                                                                                                                         |
| 2 SETS BLUM 563H UNDERMOUNT SOFT CLOSE<br>DRAWER SLIDES<br>6 EA RECESSED PULLS: HORTON BRASS #OFP-2                                              |
| OCTAGONAL FLUSH HANDLE, ANTIQUE<br>BRASS -PROVIDED BY OTHERS<br>2 EA CHEST HANDLES: HORTON BRASS #H-558L,<br>6-5/8", ANTIQUE BRASS - PROVIDED BY |
| OTHERS<br>8 EA CORNER BRACKETS: HORTON BRASS<br>#TH-2B, 3", ANTIQUE BRASS - PROVIDED BY<br>OTHERS                                                |
| 2 EA STEM LEVELERS, HAFELE #637.05.308, BLACK<br>WITH 1/4" #20 T-NUTS<br>4 EA HANGER BOLTS - 5/16" - #18                                         |
| 4 EA T-NUTS 5/16" - #18                                                                                                                          |
| FINISH<br>PAINT FINISH: BEN MOORE - WHITE DOVE, SATIN                                                                                            |
| POLISHED UNLACQUERED BRASS<br>STONE: 3CM THICK - BY OTHERS                                                                                       |
|                                                                                                                                                  |
|                                                                                                                                                  |
| NO. DESCRIPTION DATE                                                                                                                             |
|                                                                                                                                                  |
|                                                                                                                                                  |
|                                                                                                                                                  |
| THE KATHERINE                                                                                                                                    |
| 36''                                                                                                                                             |
| ISOMETRIC                                                                                                                                        |
| DRAFTED BY: B.WILEY<br>CHECKED BY: J.GREEN                                                                                                       |
| 3 OF 3                                                                                                                                           |
| SCALE: AS NOTED                                                                                                                                  |